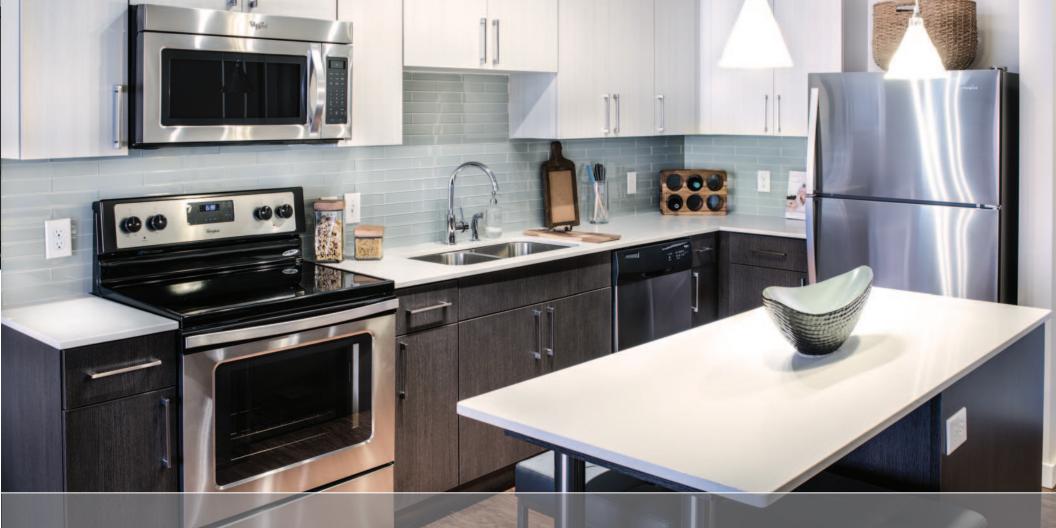

# Palermo\*

Licorice Groovz (Horizontal Grain)

\*Only available in Timberline Finishes

\*Cabinet end panels will have Vertical Grain

## 5-Piece Shaker Melamine Door

# Exceptional Finishes To Fit Most Every Design