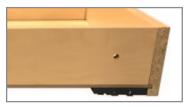

#### Hinges

European Style concealed 105 degrees 6-way adjustable clip on/ off hinge with soft close as standard

**Shelves** Adjustable 5/8" melamine