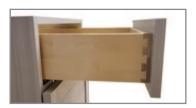

# Standard Drawer Box

5/8" melamine with a 1/4" MDF bottom

#### Drawer UPGRADES:

Upgrade Standard Drawer to have soft-close drawer guide

Upgrade to Hardwood Dovetail with soft-close drawer guide