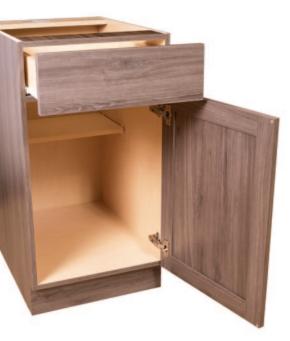

# Milan opens the door to European design in your home

Geneva: Upper Cabinets shown in Arctic Groovz Bottom Cabinets shown in Verismo EUROPEAN FRAMELESS

## Full Access Design & A Fluted Dowel Joining System

\*All White Cabinets have white interior

Interior Cabinets have Maple Finish\*

End Panels, Tops & Bottoms Made with 5/8" melamine

Backs 1/4" vinyl paper coated MDF

**Exteriors** Matching, with matching color PVC Edge Tape

**Interiors** Cabinet Maple Exception: White cabinets have a white interior

#### Hinges

European Style concealed 105 degrees 6-way adjustable clip on/ off hinge with soft close as standard

**Shelves** Adjustable 5/8" melamine