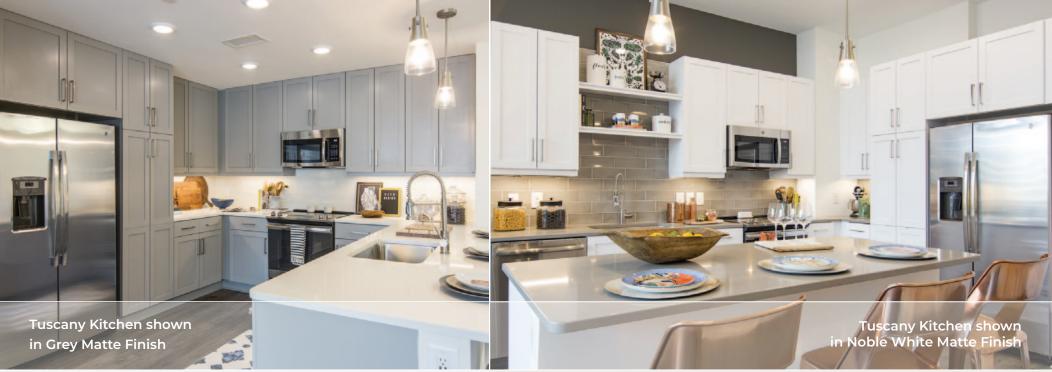

#### Matte Finishes:

| Make your kitchen or bath an       |
|------------------------------------|
| inspiration when you install these |
| sleek, modern European             |
| Milan Series cabinets.             |