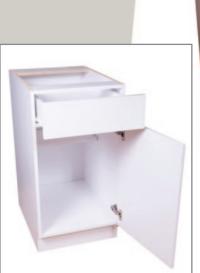

## Full Access Design & A Fluted Dowel Joining System

\*All White Cabinets have white interior

Interior Cabinets have Maple Finish\*

End Panels, Tops & Bottoms Made with 5/8" melamine

Backs 1/4" vinyl paper coated MDF

**Exteriors** Matching, with matching color PVC Edge Tape

**Interiors** Cabinet Maple Exception: White cabinets have a white interior

#### Hinges

European Style concealed 105 degrees 6-way adjustable clip on/ off hinge with soft close as standard

**Shelves** Adjustable 5/8" melamine