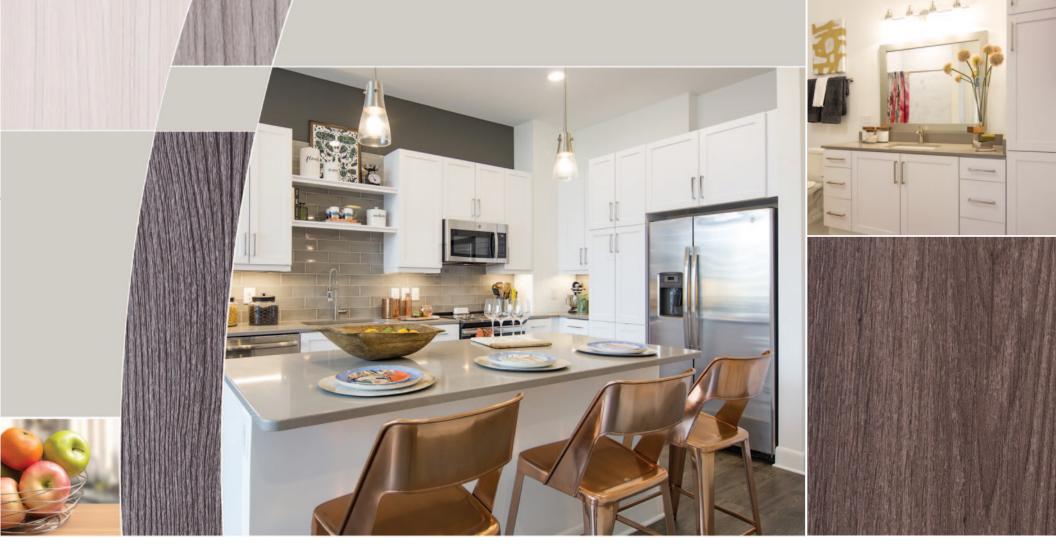

#### **Choose Milan**

Frameless and fabulous, the Milan Series has it all-full-access European cabinetry. From spa-style bathrooms to multi-purpose kitchens, today's homes showcase their owners' lifestyle and personality. Any décor is enhanced by the Milan Series, a line of European inspired, contemporary cabinetry. Milan cabinets are as distinctive as they are versatile.

Choose from 3 gorgeous door styles, in either a Slab or a 5-piece Shaker Door, available in abundant color choices. Milan's modern door design is complemented by end panels with matching laminate exterior. Treat your home to a contemporary new look you're certain to love.

# Milan opens the door to European design in your home

Geneva: Upper Cabinets shown in Arctic Groovz Bottom Cabinets shown in Verismo EUROPEAN FRAMELESS