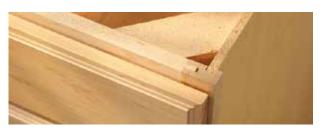

### Select/All-Plywood<sup>1</sup>

Solid wood drawer sides

Plywood bottom

Dovetail joints

Full-extension, Smart Stop™ guides

21" Deep