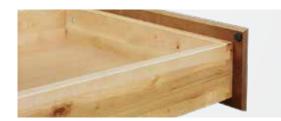

### Select/All-Plywood<sup>1</sup>

Solid wood drawer sides

Plywood bottom

Dovetail joints

Full-extension, Smart Stop™ guides

21" Deep