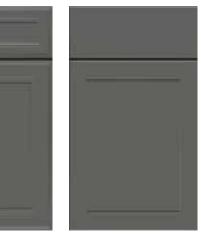

### **PAINT COLORS**

Wentworth

Greyhound

Colada

White

MDF provides a smoother finish when painted, and is more resistant to warping, expansion, and contraction.

### PURESTYLE DOOR STYLES See back page for finish availability.

Brellin\*

Ellis Slab drawer front Slab drawer front

Slab drawer front

Tilden

Slab drawer front

Decatur

**COLORS** 