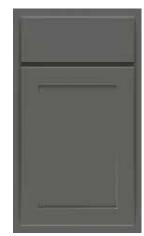

### **PAINT COLORS**

Wentworth

Greyhound

Colada

White

MDF provides a smoother finish when painted, and is more resistant to warping, expansion, and contraction.

Greyhound

Stone Gray

Colada

Glacier Gray