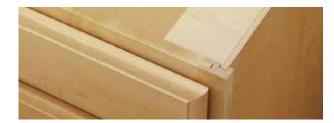

### Standard

Furniture board sides

Furniture board bottom

Stapled butt joints

3/4-extension, standard guides

20" Deep