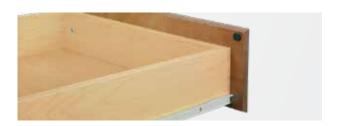

### Select/All-Plywood<sup>1</sup>

Solid wood drawer sides

Plywood bottom

Dovetail joints

Full-extension, Smart Stop™ guides

21" Deep