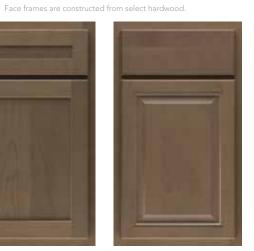

Both include the following:

- Hardwood face fames in corresponding stain
- Standard cabinet sides
- Available on Brellin

CABINET CONSTRUCTION 1All plywood components meet ANSI/HPVA HP-1 standards, and may contain MDF or particleboard.