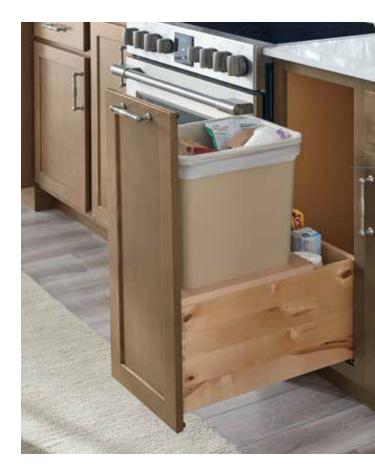

## SMART SOLVES: BUST CLUTTER AND GET ORGANIZED!

A few well-placed specialty cabinets make quick work of a cluttered kitchen!

- Wine storage cabinets tuck away your favorites, while keeping them close at hand
- Use deep drawers to organize pots, pans and cooking essentials