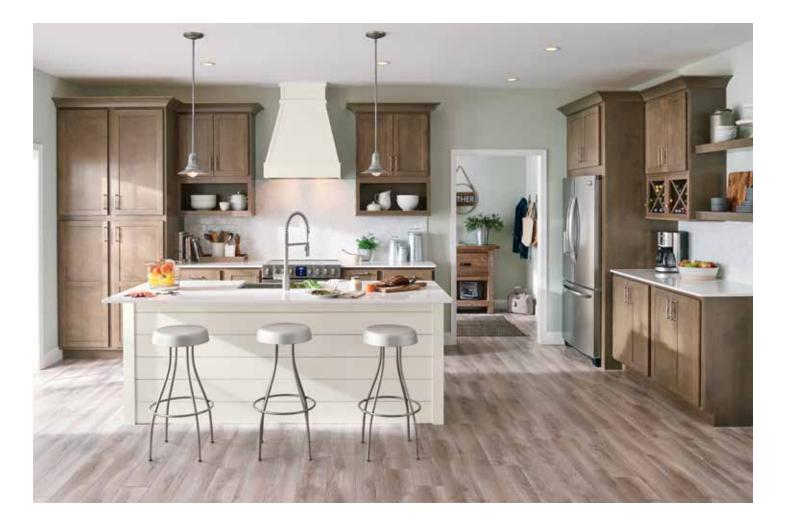

### GET THE LOOK: LAYER IN TEXTURE.

The addition of textured laminate cabinetry adds tactile dexterity both visually and to the actual touch. The ability to see wood grain differently brings a new dimension to cabinetry that is shaking up kitchen design!

Added benefits? Effortless to care for and easy on the pocketbook.