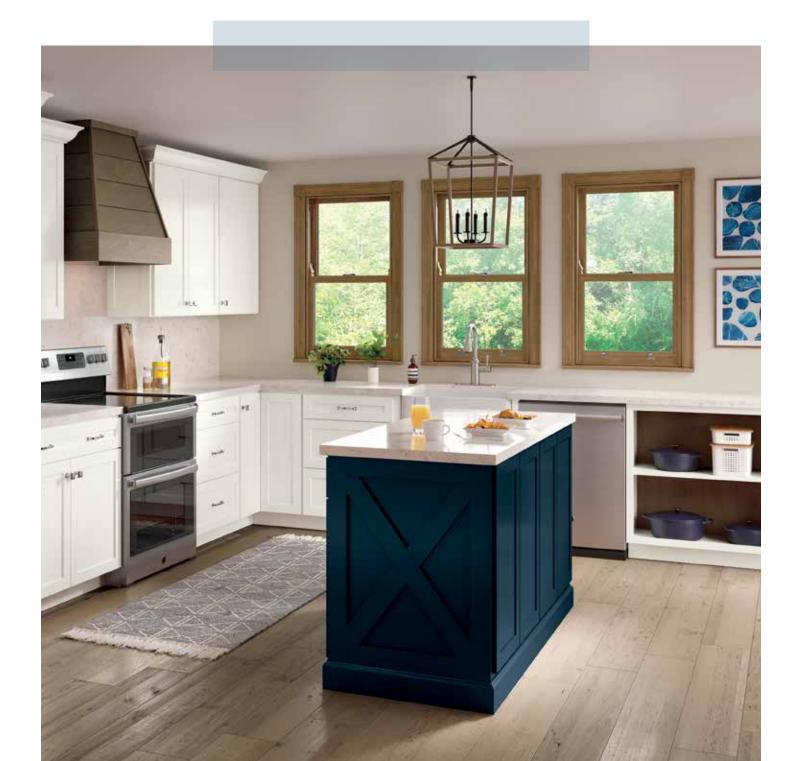

#### GET THE LOOK: ADD A THIRD COLOR AS AN ACCENT.

Not everyone is up for three colors in a room, but for those who are adventurous, add an accent color and then pull out the hue in accessories, cookware and serving pieces. The Admiral island doesn't stand alone; artwork and dutch ovens in the open cabinet repeat the color theme, adding a little visual interest that goes a long way! Tip: Pull an accent color into an adjacent space and then fill it with accessories that coordinate and complete the theme.