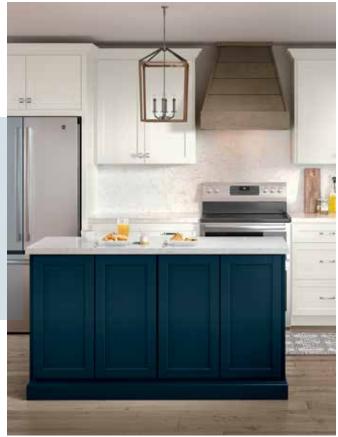

#### GET THE LOOK: ADD A THIRD COLOR AS AN ACCENT.

Not everyone is up for three colors in a room, but for those who are adventurous, add an accent color and then pull out the hue in accessories, cookware and serving pieces. The Admiral island doesn't stand alone; artwork and dutch ovens in the open cabinet repeat the color theme, adding a little visual interest that goes a long way! Tip: Pull an accent color into an adjacent space and then fill it with accessories that coordinate and complete the theme.