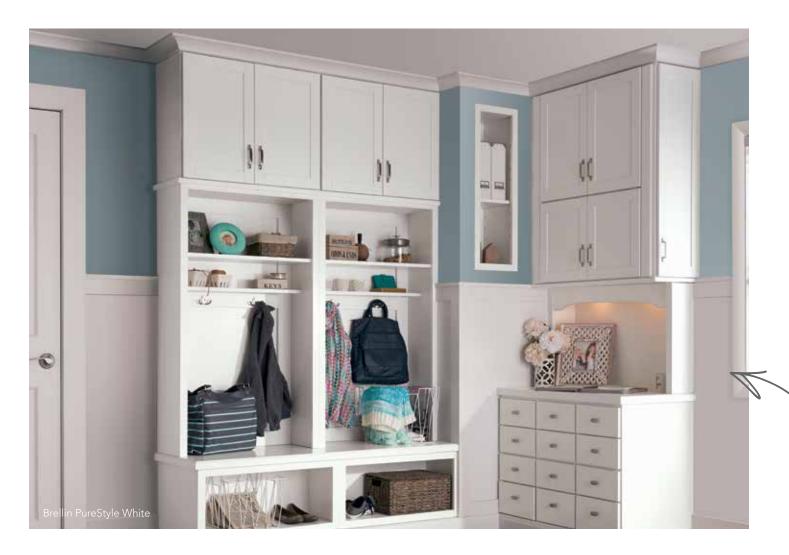

## STOP. DROP. AND GO...

...to work that is! Creating, crafting or cramming for a test, cabinetry and components combine to make the perfect space for getting it done.

Make every minute count with a handy drop zone, minimizing the morning-commute-crazies!

There are lots of ways to configure – tailor to your family's needs based on location and tasks to complete. Think mail drop, coat and book bag storage.

Have a list of the functional aspects to be accomplished and your Aristokraft designer will be up for the challenge to make it happen!

Tip: Think about what makes sense for your family – will they open doors to put shoes away, or are open shelves the way to go!?