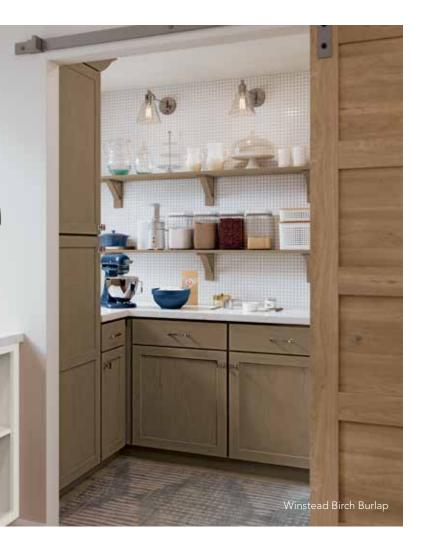

### GET THE LOOK: LAYER IN TEXTURE.

The addition of textured laminate cabinetry adds tactile dexterity both visually and to the actual touch. The ability to see wood grain differently brings a new dimension to cabinetry that is shaking up kitchen design!

Added benefits? Effortless to care for and easy on the pocketbook.