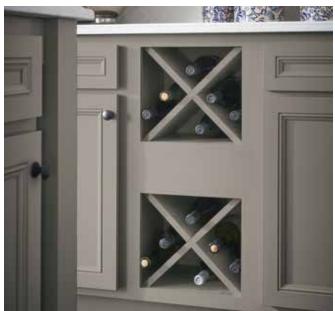

## SMART SOLVES: BUST CLUTTER AND GET ORGANIZED!

A few well-placed specialty cabinets make quick work of a cluttered kitchen!

- Wine storage cabinets tuck away your favorites, while keeping them close at hand
- Use deep drawers to organize pots, pans and cooking essentials