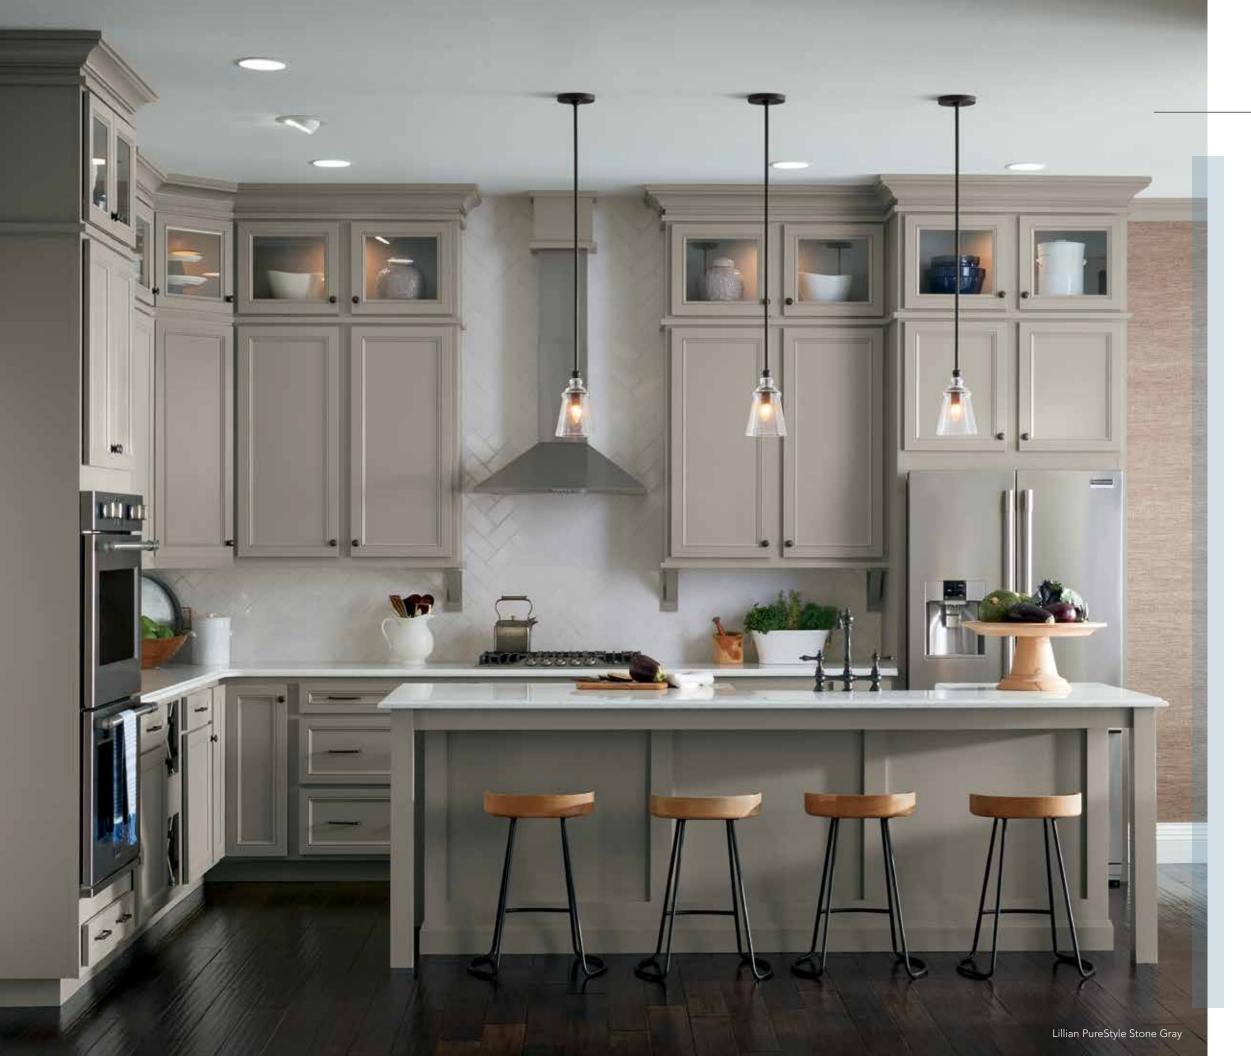

## SMART SOLVES: MAKE A BOLD STATEMENT!

Tell your story with style. Functional design creating visual interest is a win-win for any room! Beautiful ventilation hoods are sure to punctuate your setting with panache. Let your Aristokraft designer show you how.

## SMART SOLVES: PRETTY IS AS PRETTY DOES.

Beauty and function align, with every square inch accounted for in a kitchen that does a modern take on a farmhouse vibe.

Tip: Like the look? Get extra credit for decorative tile. Colors that pull color tones from the cabinetry are V+