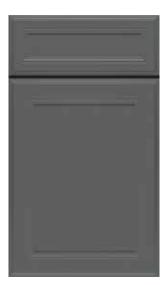

## ADDITIONAL DOOR AND COLOR COMBINATIONS

Don't be afraid to mix door styles, materials or drawer front options for intentional differentiation of color blocking.

Brellin PureStyle Textured Burlap

Dayton Birch Burlap

Brellin PureStyle Textured Sarsaparilla

Brellin PureStyle Stone Gray

Wentworth Paint Greyhound

Brellin PureStyle Textured Burlap

Tip: Adding an accent wall behind the vanity adds an instant focal point that's long on style.