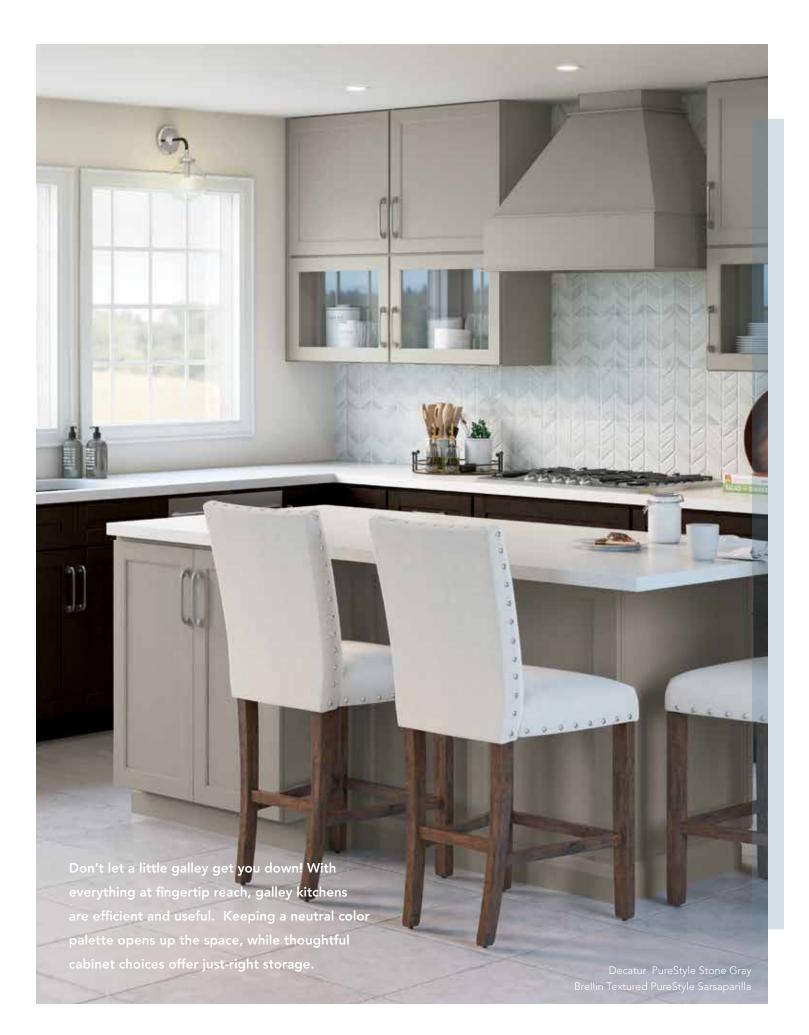

## SMART SOLVES: PRETTY IS AS PRETTY DOES.

Beauty and function align, with every square inch accounted for in a kitchen that does a modern take on a farmhouse vibe.

Tip: Like the look? Get extra credit for decorative tile. Colors that pull color tones from the cabinetry are V+