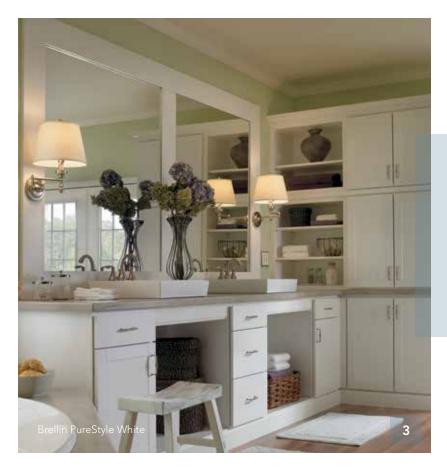

- Kitchen (previous page) in contrasting finishes: White Paint and Birch stain cook up something good.
- 2. Command central in White Paint. This is where it all comes together!
- A beautiful Bath in White PureStyle<sup>™</sup> features oodles of storage and plenty of work space for two.
- Breakfast nook in White PureStyle<sup>™</sup> doesn't miss a beat, adding easy care for a high-use area.

## **BATHING BEAUTIES. MAKE A SPLASH.**

It's a fact. Every day begins and ends in the bathroom. Make it serve your situation – room for two, an area to primp and pamper, or accessibility for all – Aristokraft offers beautiful solutions that matter to you.