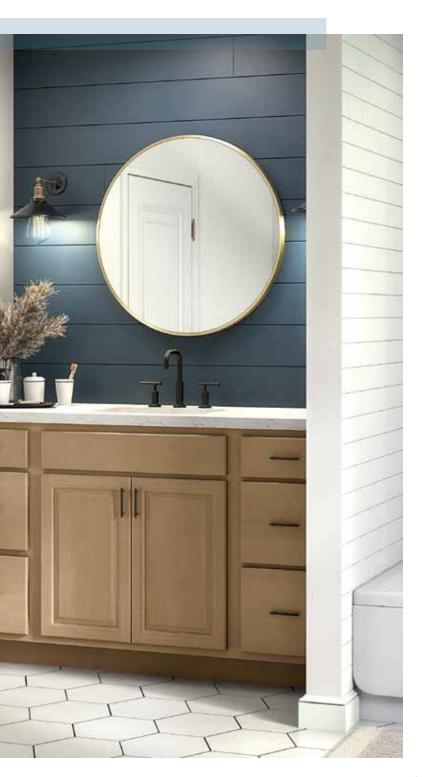

Brellin PureStyle Textured Sarsaparilla

Brellin PureStyle Stone Gray

Wentworth Paint Greyhound

Brellin PureStyle Textured Burlap

Tip: Adding an accent wall behind the vanity adds an instant focal point that's long on style.