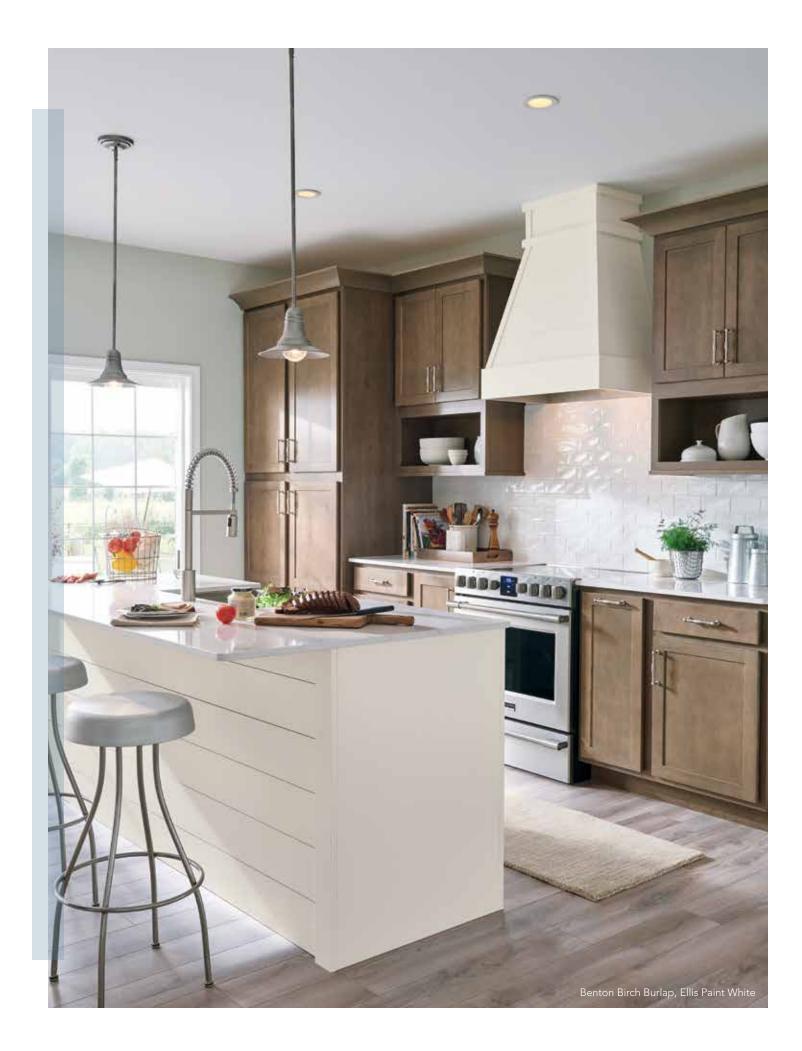

### GET THE LOOK: LAYER IN TEXTURE.

The addition of textured laminate cabinetry adds tactile dexterity both visually and to the actual touch. The ability to see wood grain differently brings a new dimension to cabinetry that is shaking up kitchen design!

Added benefits? Effortless to care for and easy on the pocketbook.