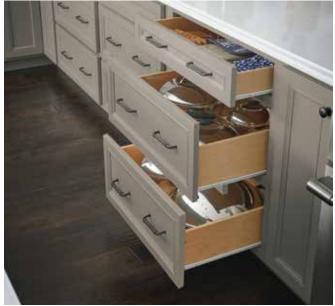

## SMART SOLVES: BUST CLUTTER AND GET ORGANIZED!

A few well-placed specialty cabinets make quick work of a cluttered kitchen!

- Wine storage cabinets tuck away your favorites, while keeping them close at hand
- Use deep drawers to organize pots, pans and cooking essentials