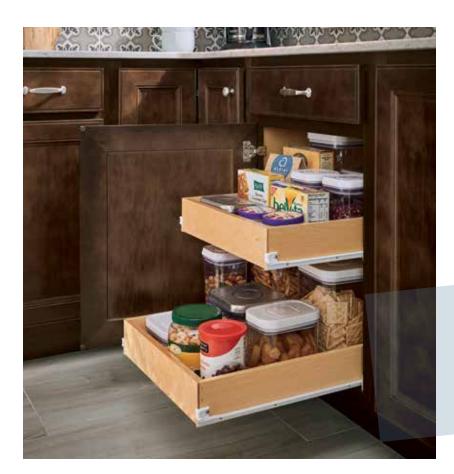

## SMART SOLVES: BUST CLUTTER AND GET ORGANIZED!

A few well-placed specialty cabinets make quick work of a cluttered kitchen!

- Wine storage cabinets tuck away your favorites, while keeping them close at hand
- Use deep drawers to organize pots, pans and cooking essentials