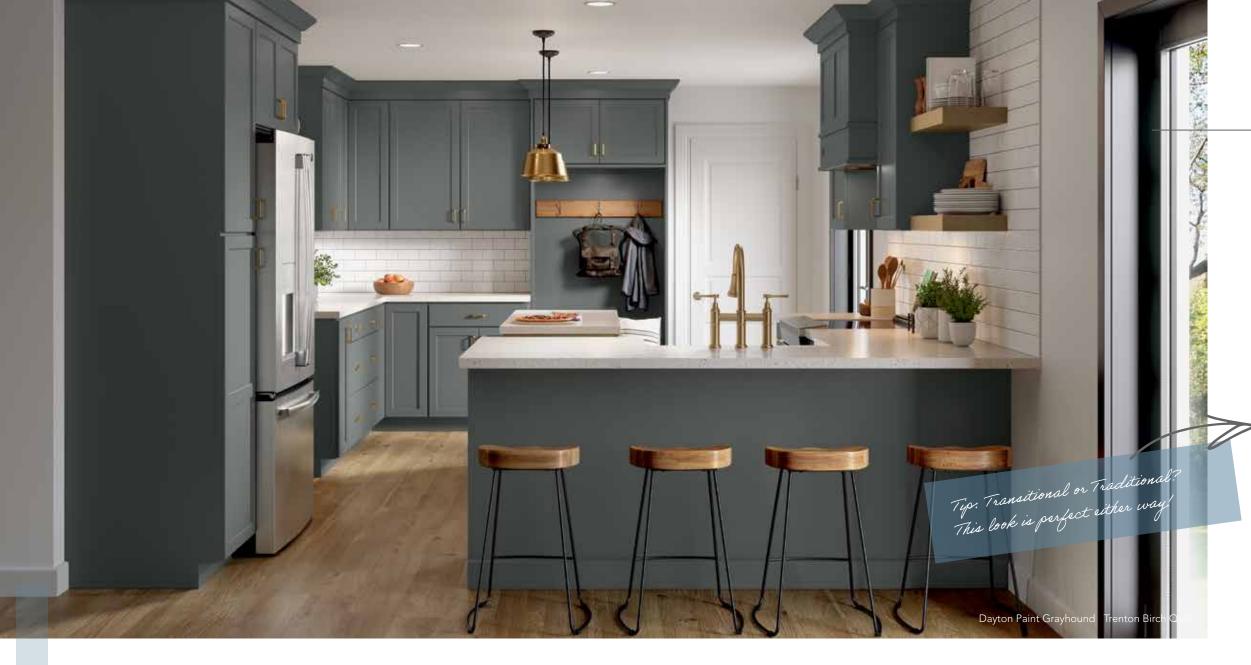

## HOUSE TOUR: LOVE HOW YOU LIVE.

Keep the look fresh and the design flow going, with complete home coordination!

While many door styles have similarities, there are differences in species, materials and colors; it's still easy to create a harmonious flow throughout the home.

- Kitchen (previous page) in contrasting finishes: White Paint and Birch stain cook up something good.
- 2. Command central in White Paint. This is where it all comes together!
- A beautiful Bath in White PureStyle<sup>™</sup> features oodles of storage and plenty of work space for two.
- Breakfast nook in White PureStyle<sup>™</sup> doesn't miss a beat, adding easy care for a high-use area.