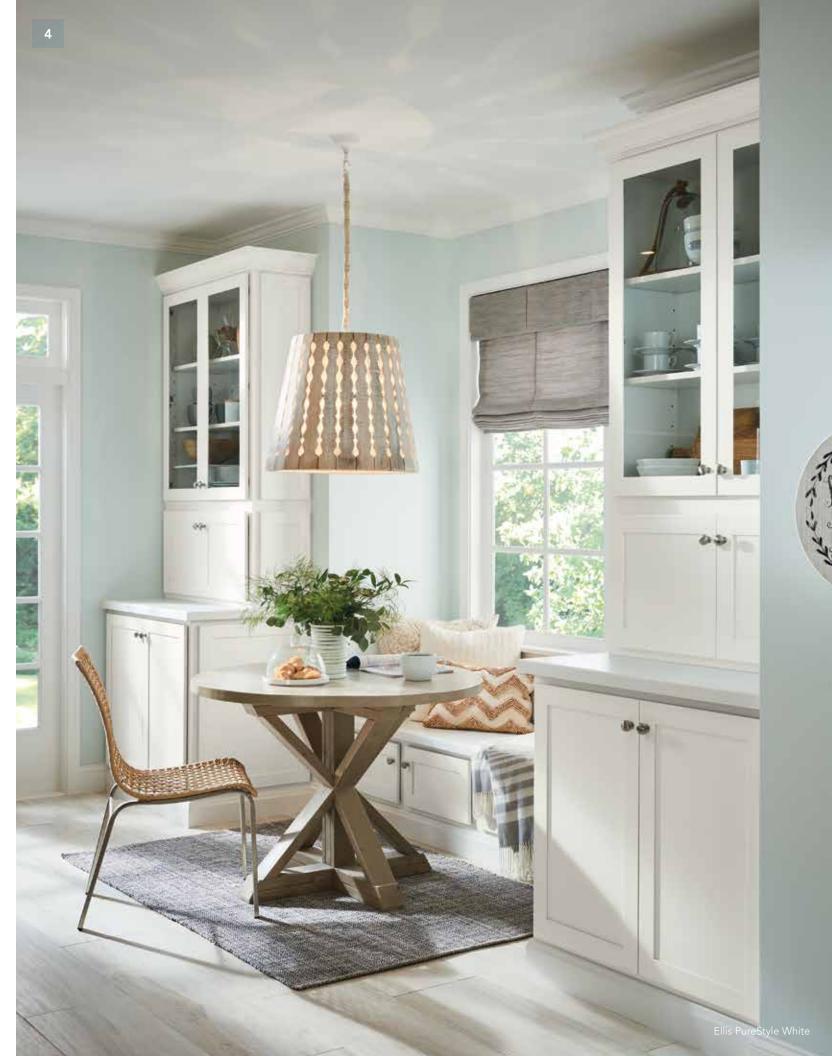

- Kitchen (previous page) in contrasting finishes: White Paint and Birch stain cook up something good.
- 2. Command central in White Paint. This is where it all comes together!
- A beautiful Bath in White PureStyle<sup>™</sup> features oodles of storage and plenty of work space for two.
- Breakfast nook in White PureStyle<sup>™</sup> doesn't miss a beat, adding easy care for a high-use area.