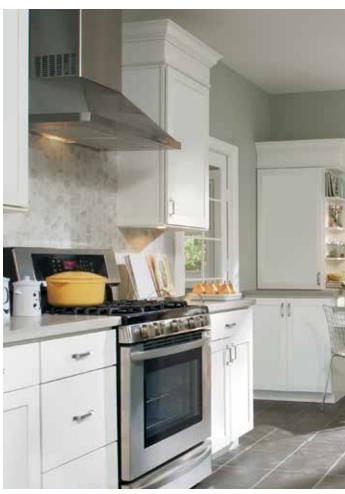

## SMALL SPACES: BIG REWARDS!

Smaller kitchens don't need to skimp on design details. An attractive range hood and glass door cabinets used in an unexpected way pay off big time, adding maximum appeal in minimal space.