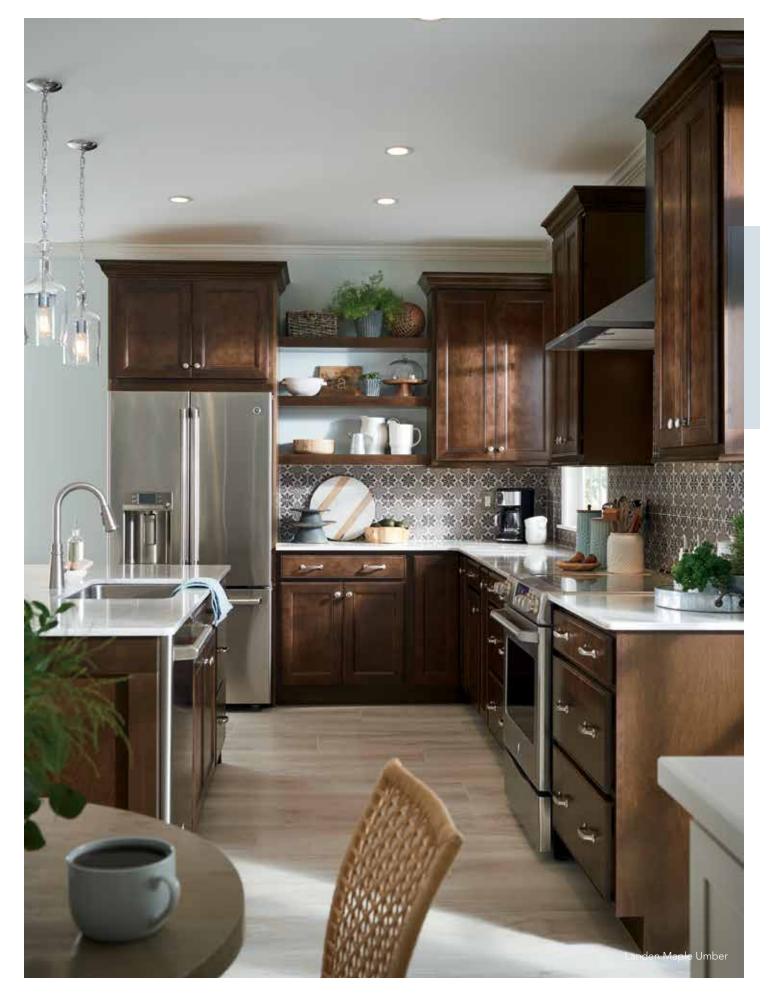

## SMALL SPACES: BIG REWARDS!

Smaller kitchens don't need to skimp on design details. An attractive range hood and glass door cabinets used in an unexpected way pay off big time, adding maximum appeal in minimal space.

Tip: Continue the look with a coffee bar or buffet in a breakfast nook or dining space. Perhaps tuck in a little landing space to meal plan or pay bills