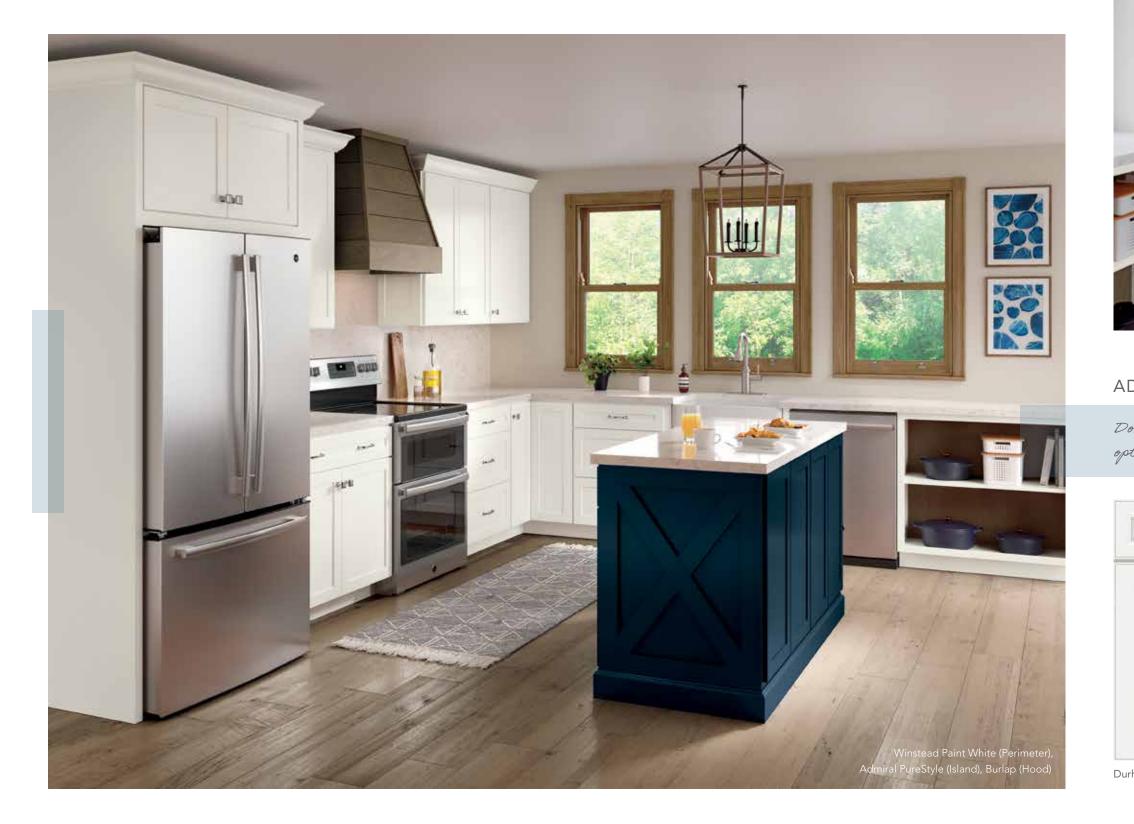

#### GET THE LOOK: ADD A THIRD COLOR AS AN ACCENT.

Not everyone is up for three colors in a room, but for those who are adventurous, add an accent color and then pull out the hue in accessories, cookware and serving pieces. The Admiral island doesn't stand alone; artwork and dutch ovens in the open cabinet repeat the color theme, adding a little visual interest that goes a long way! Tip: Pull an accent color into an adjacent space and then fill it with accessories that coordinate and complete the theme.