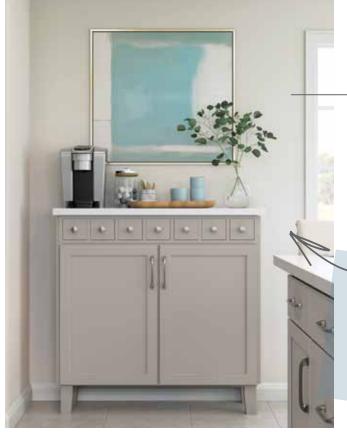

Tip: Continue the look with a coffee bar or buffet in a breakfast nook or dining space. Perhaps tuck in a little landing space to meal plan or pay bills