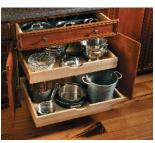

### ALL-WOOD CONSTRUCTION, INSIDE AND OUT

- We use all-wood construction to make Fieldstone Cabinetry.
   There is no cheap wood or fake wood in our cabinetry.
- Our cabinets have substantial end panels—they can handle your granite countertops! Our end panels are made from hardwood plywood that is 3/4" thick.
- We create drawers with 5/8" thick hardwood and dovetail joinery.
- Because the glides are underneath, drawers can be as wide as possible, giving you more room and more organizational options.
- Shelves are 3/4" thick hardwood plywood. The shelves are adjustable, so you can arrange your cabinets exactly how you want.
- The interiors are bright, light and easy to keep clean.