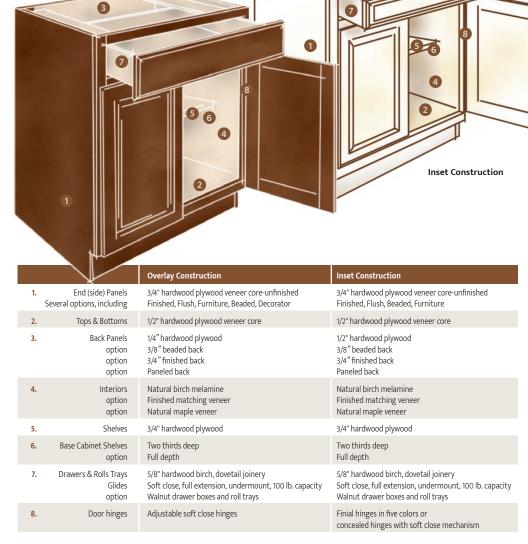

**Overlay Construction** 

### ALL-WOOD CONSTRUCTION, INSIDE AND OUT

- We use all-wood construction to make Fieldstone Cabinetry.
   There is no cheap wood or fake wood in our cabinetry.
- Our cabinets have substantial end panels—they can handle your granite countertops! Our end panels are made from hardwood plywood that is 3/4" thick.
- We create drawers with 5/8" thick hardwood and dovetail joinery.
- Because the glides are underneath, drawers can be as wide as possible, giving you more room and more organizational options.
- Shelves are 3/4" thick hardwood plywood. The shelves are adjustable, so you can arrange your cabinets exactly how you want.
- The interiors are bright, light and easy to keep clean.