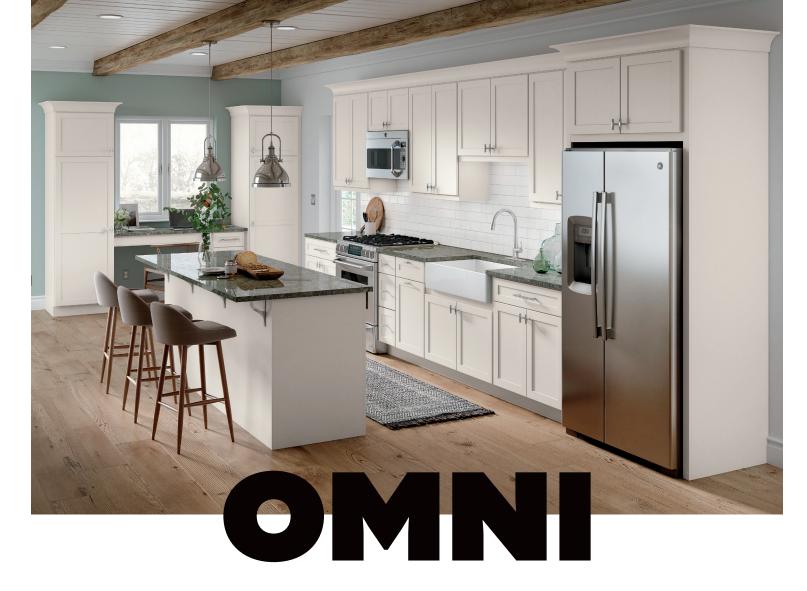

Partial overlay • Shaker • 2-1/4" Rail • Slab drawer front

Full overlay • Shaker • 2-¼" Rail • 5-Piece drawer front

Bark

Full overlay • Transitional • 3" Rail • 5-Piece drawer front

Mineral

Snow

Mineral