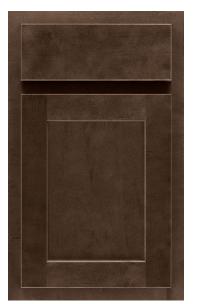

Partial overlay • Shaker • 2-1/4" Rail • Slab drawer front

Full overlay • Shaker • 2-¼" Rail • 5-Piece drawer front

Bark

Full overlay • Transitional • 3" Rail • 5-Piece drawer front

Mineral

Snow

Mineral