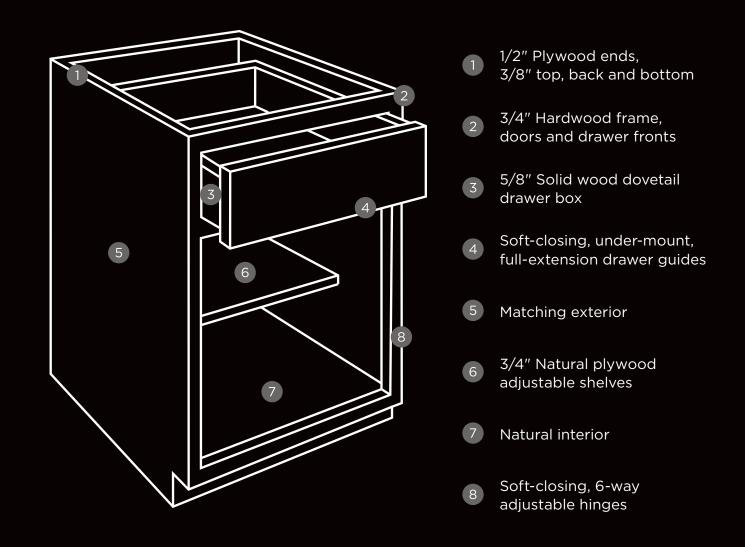

# **QUALITY ABOVE**

We strive to deliver beyond your expectations. That's why popular features like all-plywood construction and soft-close come standard with every Mantra cabinet. Say goodbye to the hassle of upgrades and added costs for your customers.