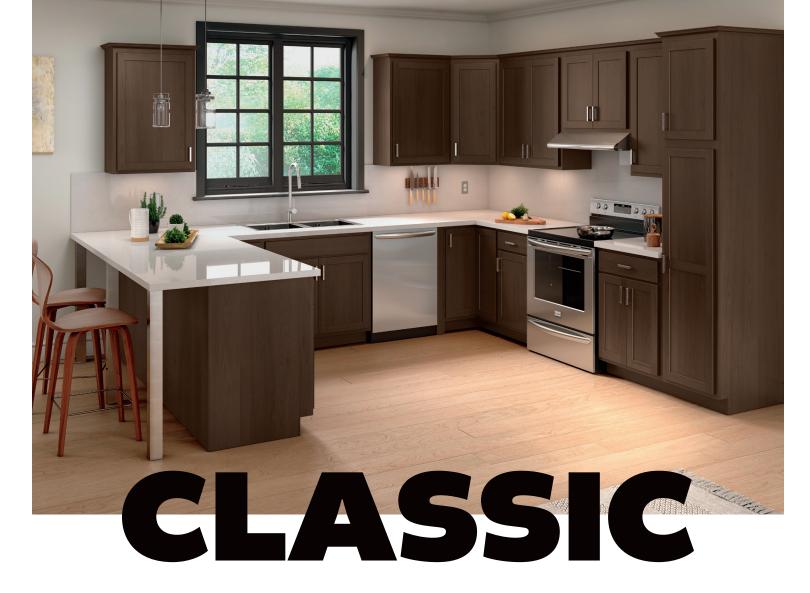

Partial overlay • Shaker • 2-1/4" Rail • Slab drawer front

Full overlay • Shaker • 2-¼" Rail • 5-Piece drawer front

Bark

Full overlay • Transitional • 3" Rail • 5-Piece drawer front

Mineral

Snow

Mineral