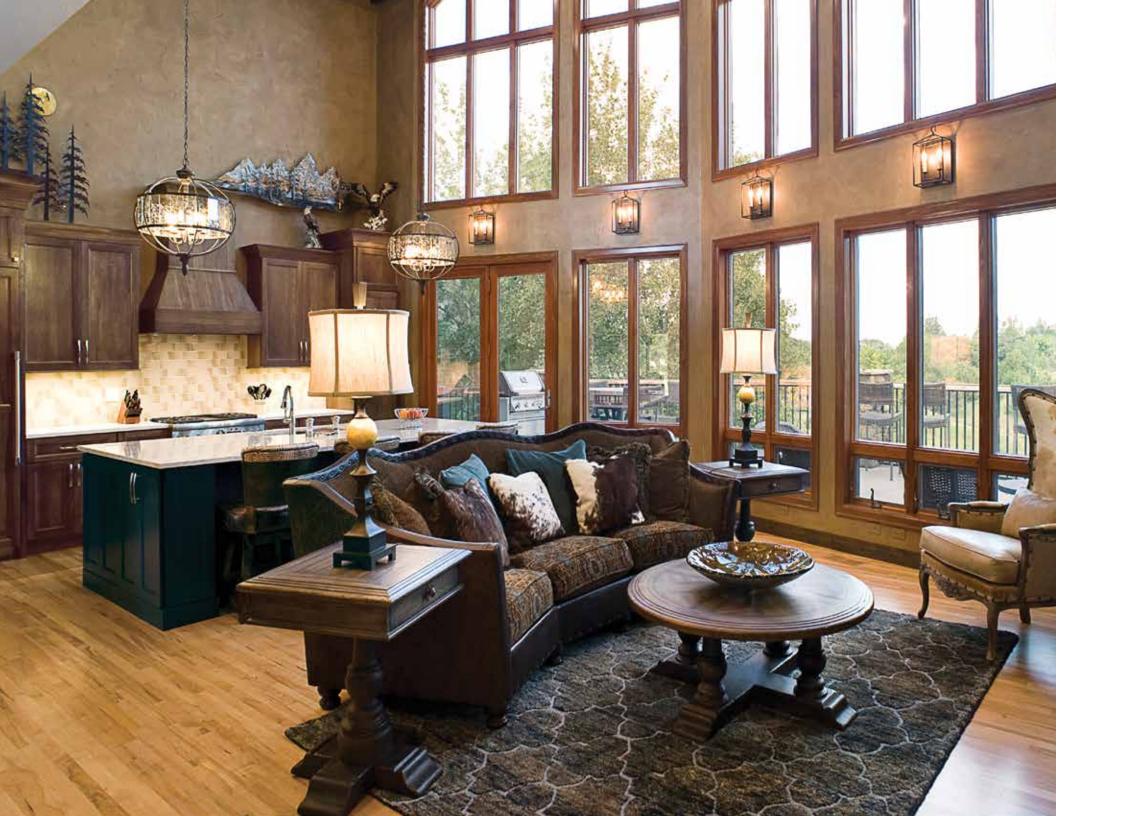

#### Traditional..... 4-11

Calm and soothing styles bring warmth and familiarity with a richness of tones and features that blend.

#### Transitional ..... 12-35

Experience the ultimate marriage of traditional and contemporary styles, with timeless designs that are both simple and sophisticated.

### Contemporary ...... 36-51

Smooth and clean design with modern elements provides a subtle way to enhance and offer a welcoming, open space.

Door Style: Edgewater Kitchen Perimeter/Locker/Laundry Species: **Hickory** | Finish: **Tawny** | Master Bath Species: **Hickory** | Finish: **Tawny** | Glaze: **Ebony** 