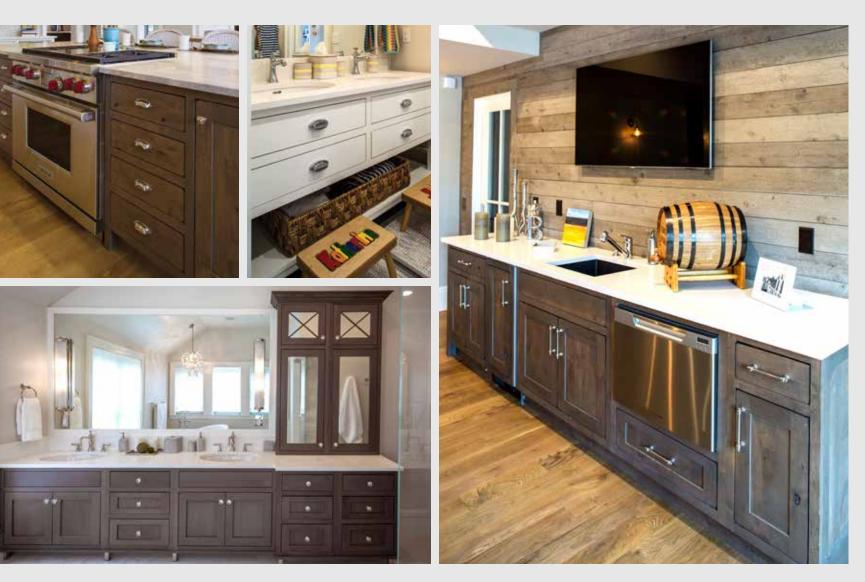

Door Style: Pendleton Kitchen Perimeter Species: Paint Grade | Finish: Extra White | Specialty Finish: Brushed Vintage with Ebony Kitchen Island Species: Rustic Alder | Finish: Driftwood | Specialty Finish: Subtle Vintage with Black Bar Species: Paint Grade | Finish: Cedar | Specialty Finish: Vintage with Black Master Bath Species: Quartersawn White Oak | Finish: Tawny Laundry Species: Paint Grade | Finish: Dovetail Guest Bath Species: Paint Grade | Finish: Extra White

Designed by Kitchen Express in Syracuse, NY.

Door Style: Edgewater Kitchen Perimeter Species: Paint Grade | Finish: Heron Plume Kitchen Island/Hood Species: Rustic Alder | Finish: Driftwood Coffee Bar Species: Paint Grade | Finish: Gauntlet Gray