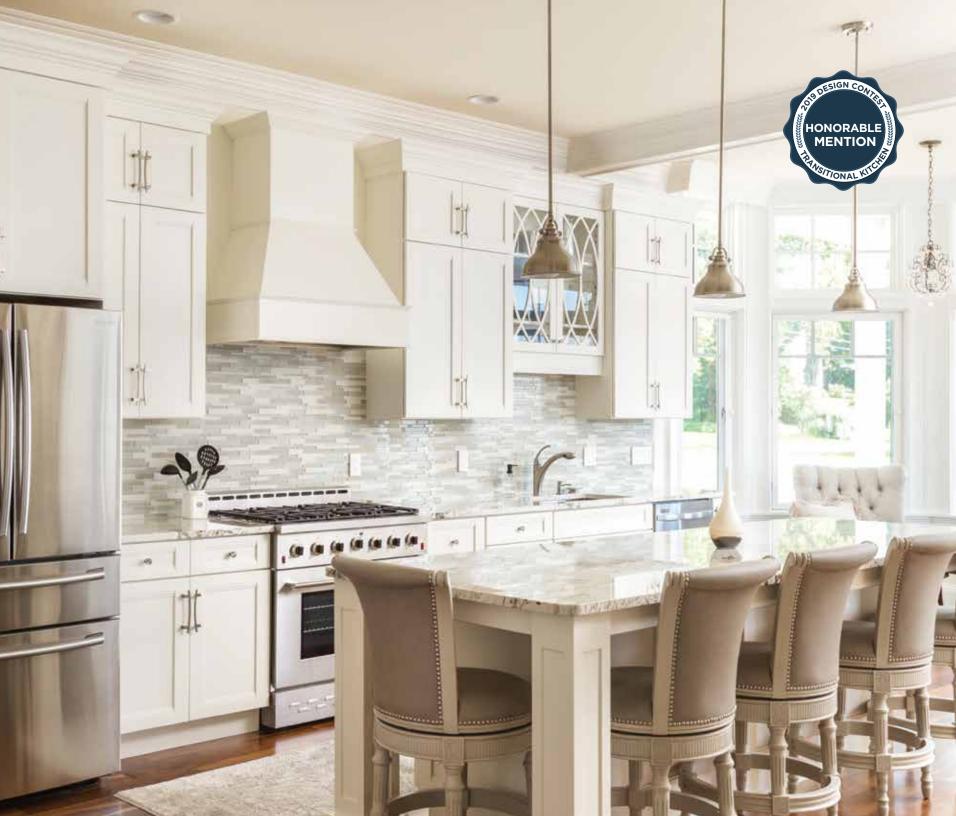

Color representations are approximate. Please base selection decisions on actual samples.

Kitchen Perimeter Door Style: Heritage CF | Species: Paint Grade | Finish: White Kitchen Islands Door Style: Heritage CF | Species: Cherry | Finish: Tawny Master Bath Door Style: Lexington Inset | Species: Paint Grade | Finish: White Main Bath Door Style: Lexington Inset | Species: Cherry | Finish: Tawny