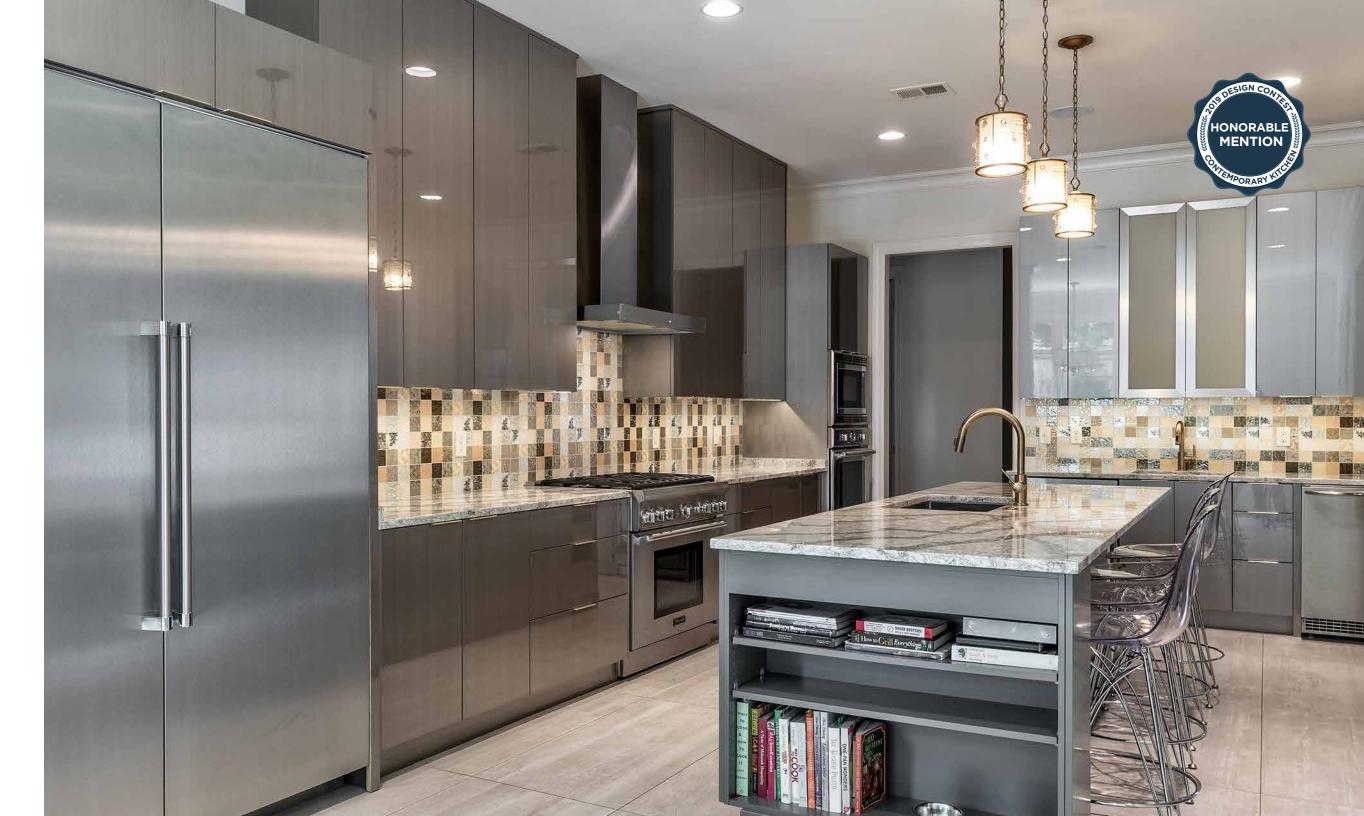

Designed by Eclectic Interiors in Memphis, TN.

Designed by The Cabinet En-Counter in Lebanon, NH.

Primary Door Style: Vienna | Finish: Wired Cobalt high-gloss acrylic Accent Door Style: Pendleton | Species: Paint Grade | Finish: White