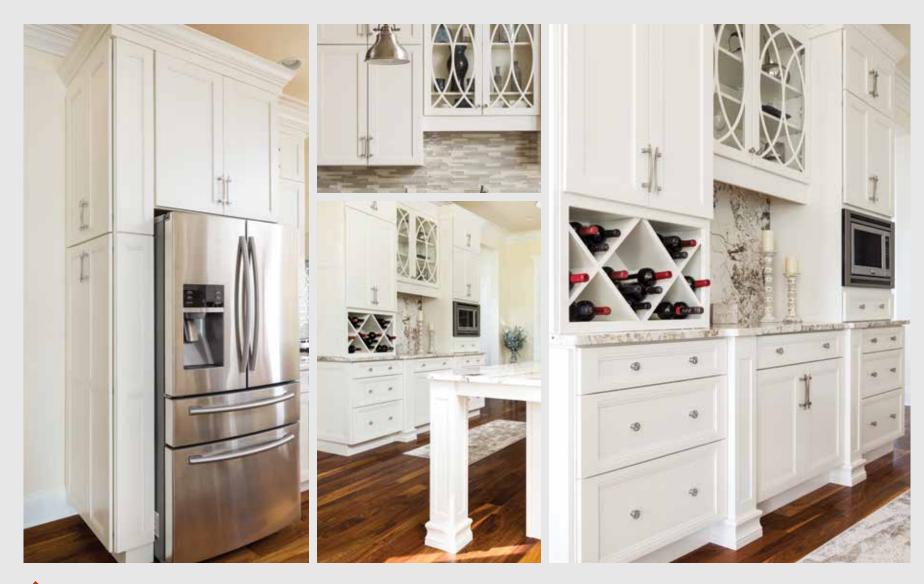

Color representations are approximate. Please base selection decisions on actual samples.

Kitchen Perimeter Door Style: Heritage CF | Species: Paint Grade | Finish: White Kitchen Islands Door Style: Heritage CF | Species: Cherry | Finish: Tawny Master Bath Door Style: Lexington Inset | Species: Paint Grade | Finish: White Main Bath Door Style: Lexington Inset | Species: Cherry | Finish: Tawny