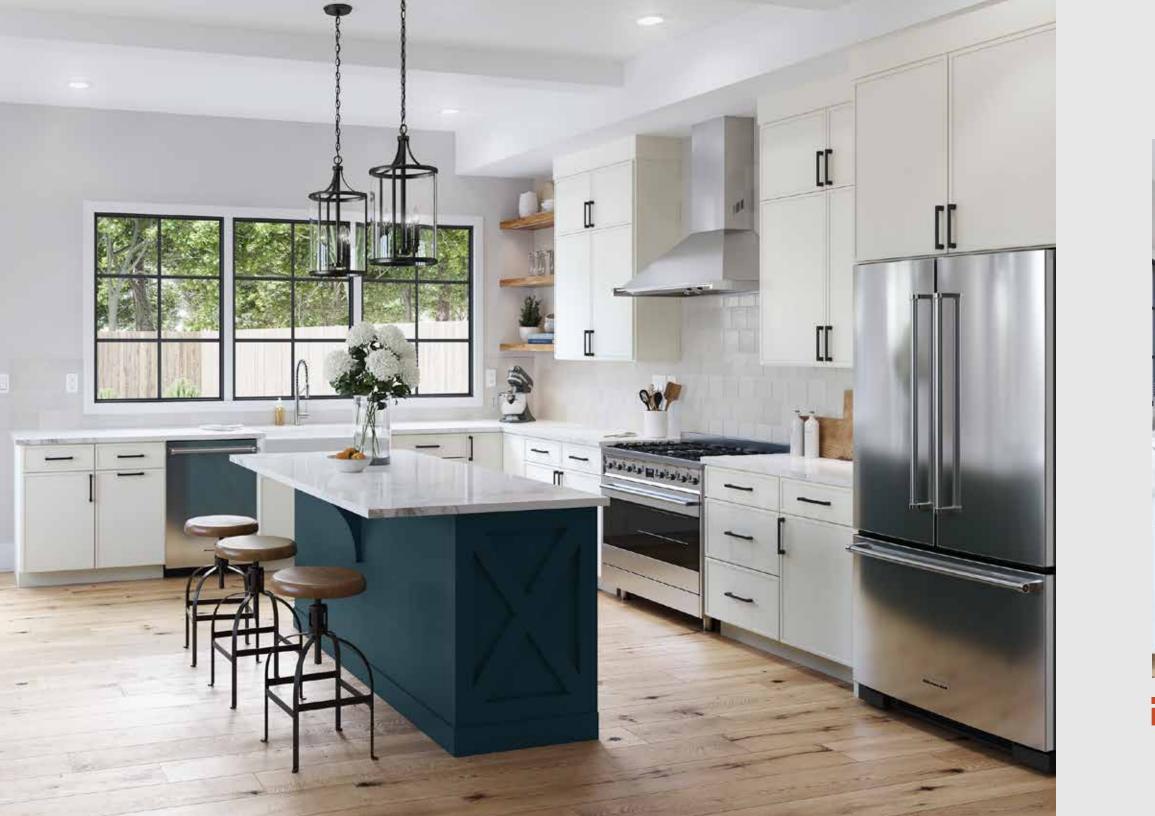

Kitchen Perimeter/Wine Bar/Family Room Door Style: **Sutherland** | Species: **Hickory** | Finish: **Flagstone** Island Door Style: **Savannah** | Species: **Hickory** | Finish: **Peppercorn** 

Designed by Timberline Cabinetry in Mesa, AZ.