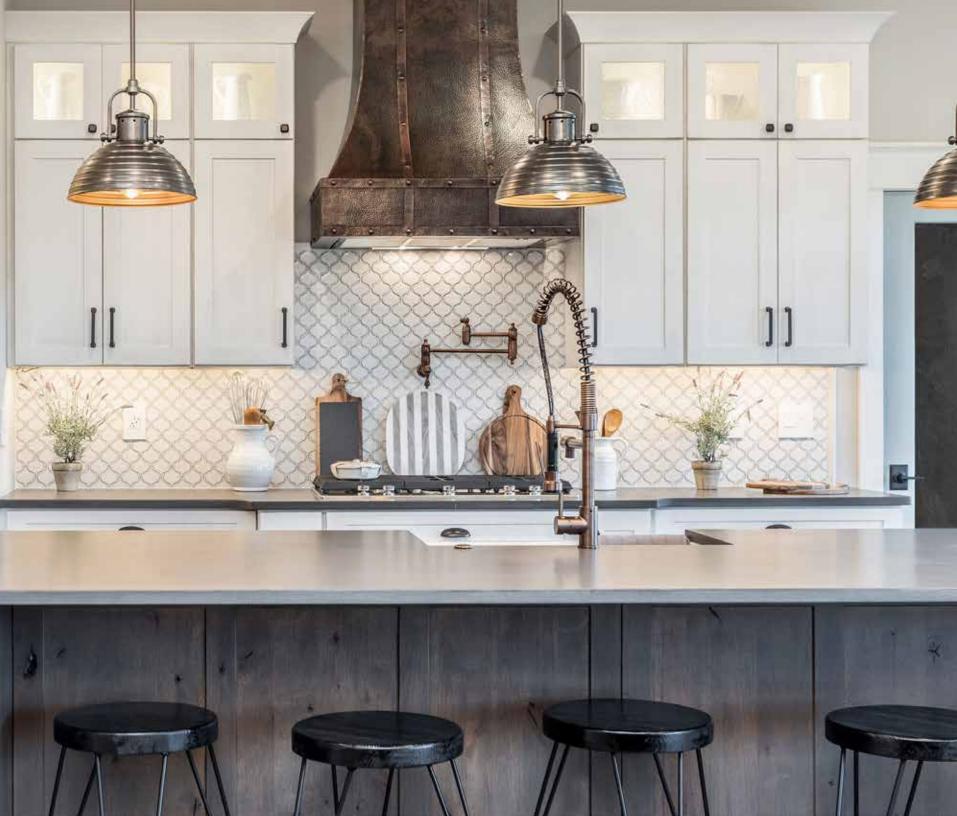

Door Style: Pendleton Kitchen Perimeter Species: Paint Grade | Finish: Extra White | Specialty Finish: Brushed Vintage with Ebony Kitchen Island Species: Rustic Alder | Finish: Driftwood | Specialty Finish: Subtle Vintage with Black Bar Species: Paint Grade | Finish: Cedar | Specialty Finish: Vintage with Black Master Bath Species: Quartersawn White Oak | Finish: Tawny Laundry Species: Paint Grade | Finish: Dovetail Guest Bath Species: Paint Grade | Finish: Extra White