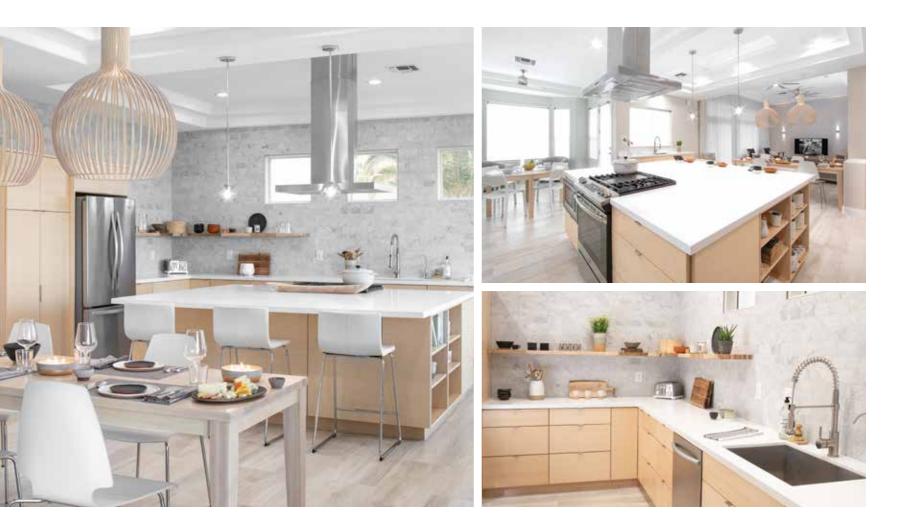

Door Style: **Duet SS** Kitchen Perimeter Species: **HDM** | Finish: **Heron Plume** Kitchen Island Species: **HDM** | Finish: **Dark Night** 

Door Style: Horizon | Species: Maple SG | Finish: Natural

Designed by ONE eleven Itd in Las Vegas, NV.