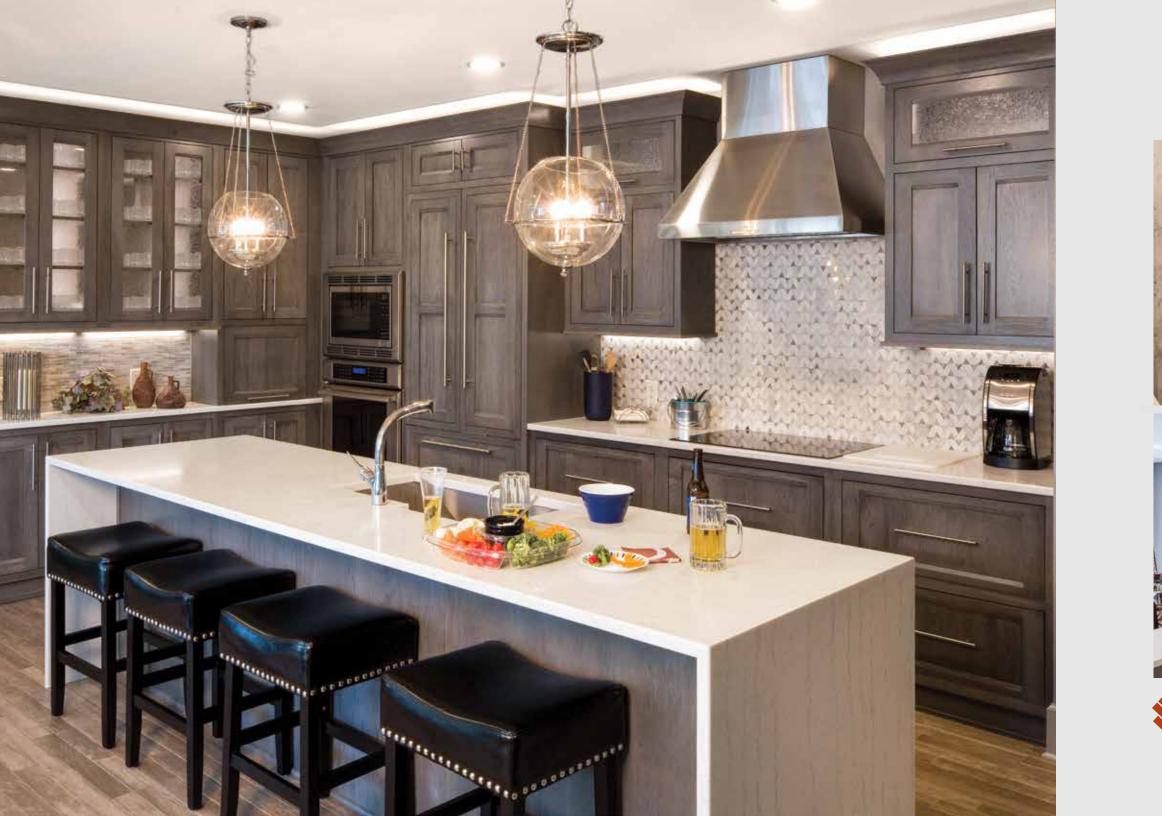

Kitchen Perimeter/Wine Bar/Family Room Door Style: **Sutherland** | Species: **Hickory** | Finish: **Flagstone** Island Door Style: **Savannah** | Species: **Hickory** | Finish: **Peppercorn** 

Designed by Timberline Cabinetry in Mesa, AZ.