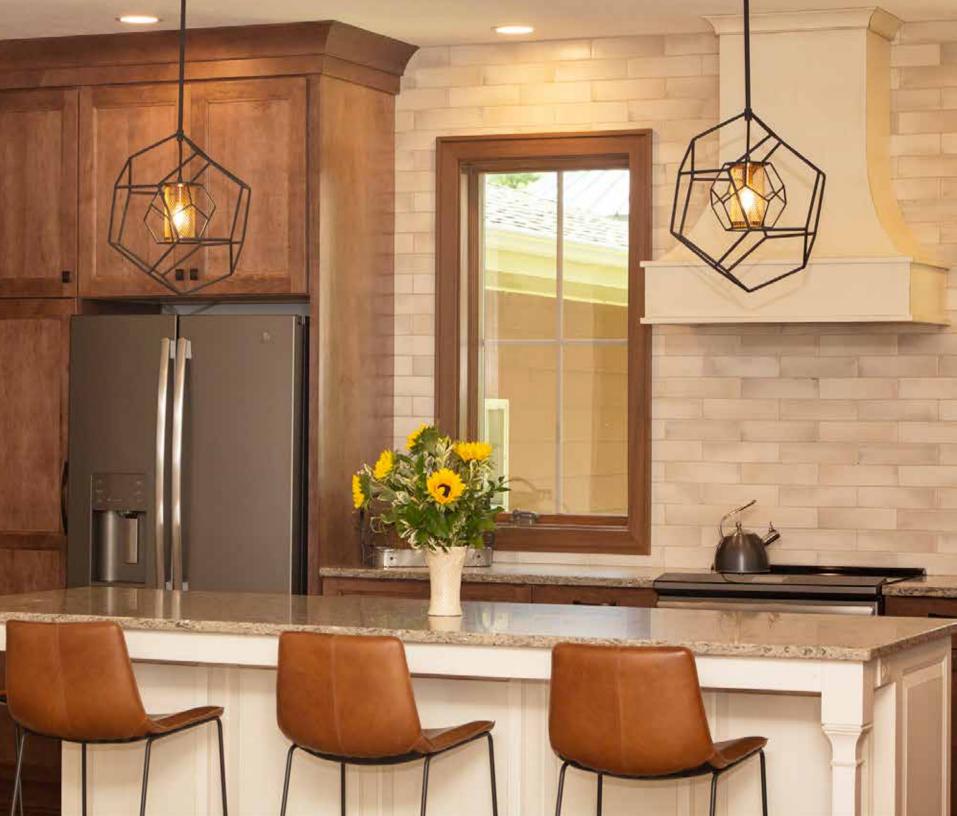

Color representations are approximate. Please base selection decisions on actual samples.

Kitchen Perimeter Door Style: Lexington Inset | Species: Paint Grade | Finish: White Kitchen Island/Bar Door Style: Pendleton Inset | Species: Rustic Alder | Finish: Driftwood Kids' Bath Door Style: Pendleton Inset | Species: Paint Grade | Finish: White Master Bath Door Style: Lexington Inset | Species: Cherry | Finish: Rockport

Door Style: **Pendleton** Kitchen/Powder Bath Species: **Red Oak** | Finish: **Heron Plume** 

Door Style: **Pendleton** Kitchen Perimeter Species: **HDM** | Finish: **Extra White** Kitchen Island Species: **Cherry** | Finish: **Tawny** 