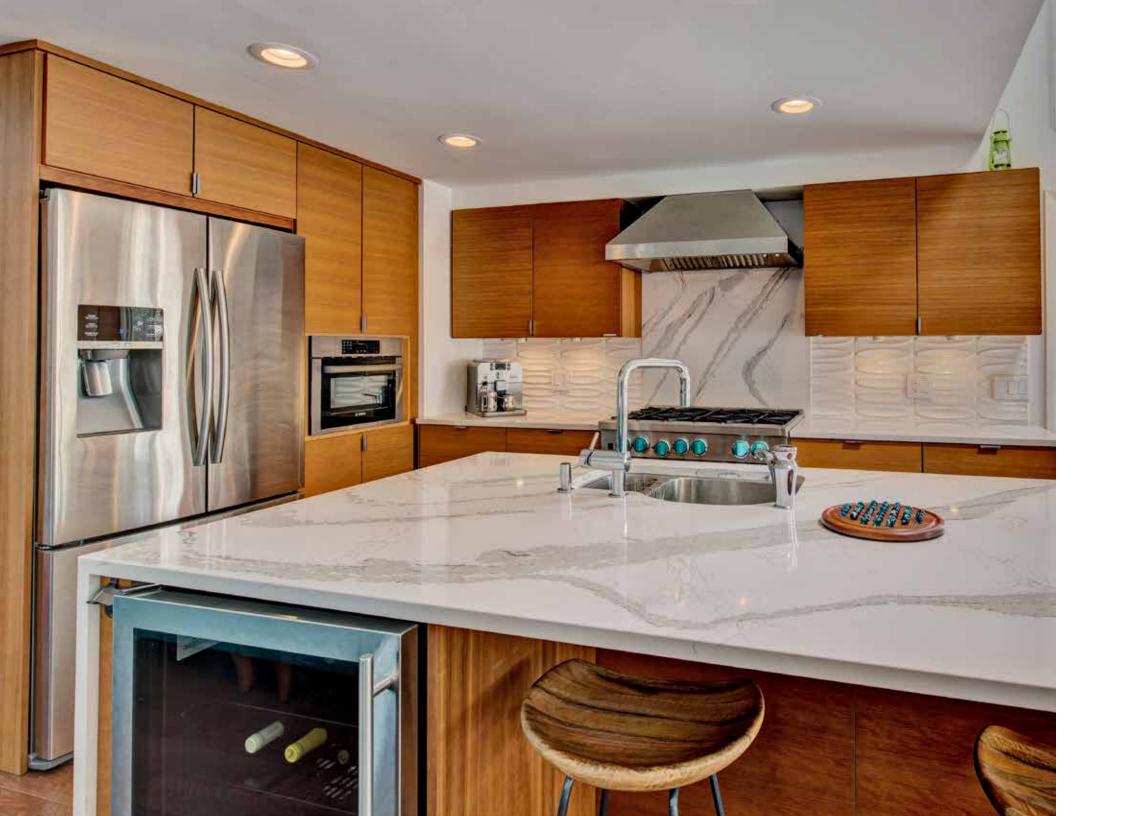

Door Style: **Duet SS** Kitchen Perimeter Species: **HDM** | Finish: **Heron Plume** Kitchen Island Species: **HDM** | Finish: **Dark Night** 

Door Style: Horizon | Species: Maple SG | Finish: Natural

Designed by ONE eleven Itd in Las Vegas, NV.