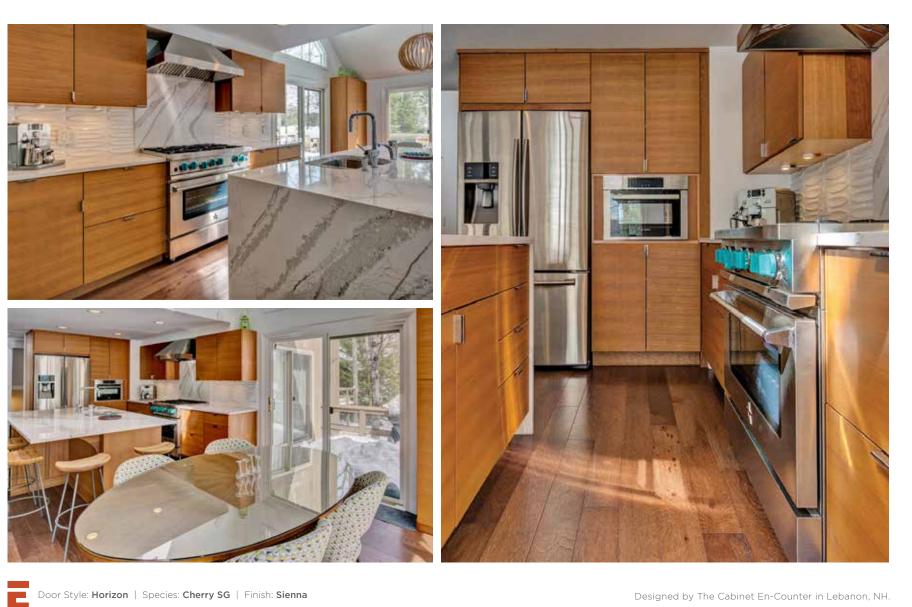

Door Style: **Duet SS** Kitchen Perimeter Species: **HDM** | Finish: **Heron Plume** Kitchen Island Species: **HDM** | Finish: **Dark Night** 

Door Style: Horizon | Species: Maple SG | Finish: Natural

Designed by ONE eleven Itd in Las Vegas, NV.