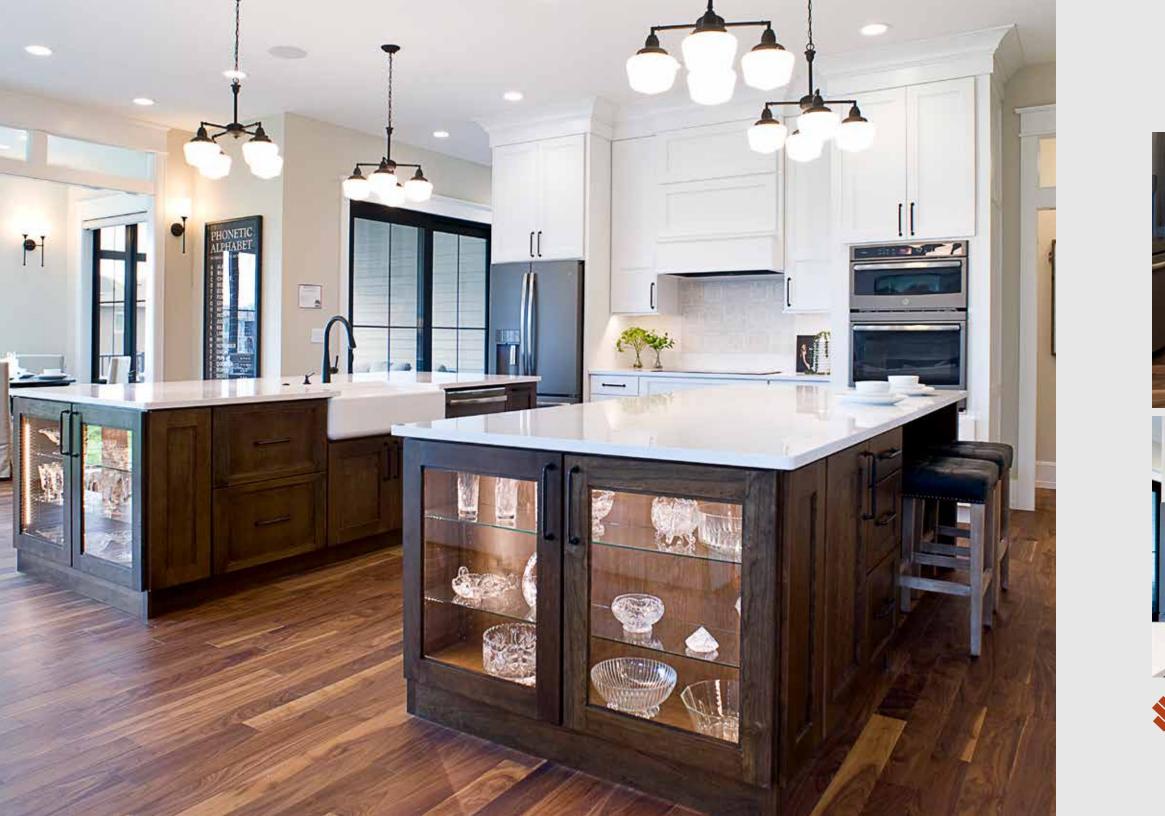

Kitchen Perimeter/Wine Bar/Family Room Door Style: **Sutherland** | Species: **Hickory** | Finish: **Flagstone** Island Door Style: **Savannah** | Species: **Hickory** | Finish: **Peppercorn** 

Designed by Timberline Cabinetry in Mesa, AZ.