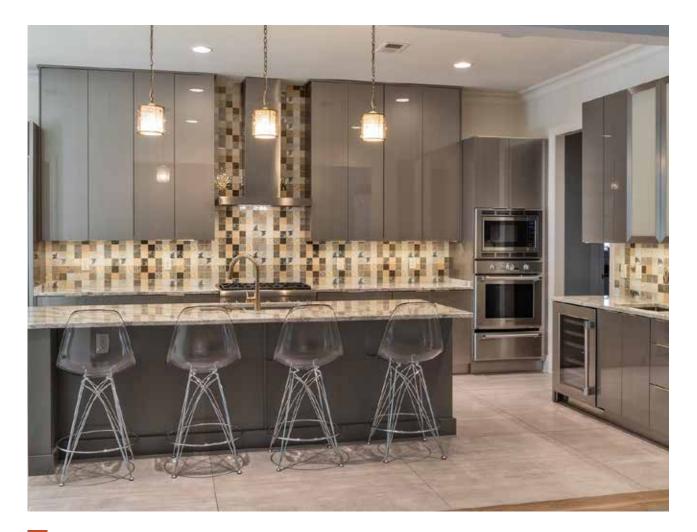

Designed by Eclectic Interiors in Memphis, TN.

Designed by The Cabinet En-Counter in Lebanon, NH.

Primary Door Style: Vienna | Finish: Wired Cobalt high-gloss acrylic Accent Door Style: Pendleton | Species: Paint Grade | Finish: White