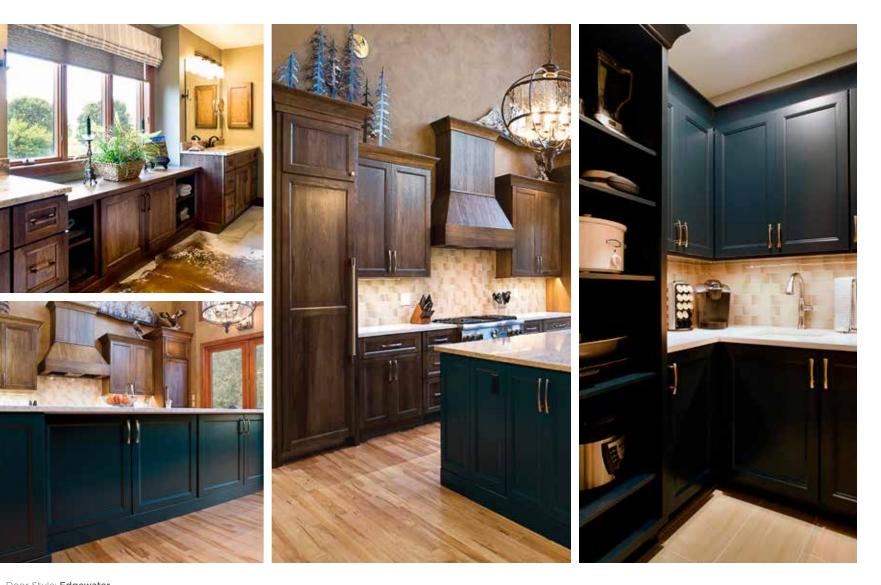

### Contemporary ...... 36-51

Smooth and clean design with modern elements provides a subtle way to enhance and offer a welcoming, open space.

Door Style: Edgewater Kitchen Perimeter/Locker/Laundry Species: **Hickory** | Finish: **Tawny** | Master Bath Species: **Hickory** | Finish: **Tawny** | Glaze: **Ebony** 

Designed by Heartland Cabinet Supply in Crystal Lake, IL.

Door Style: Edgewater Kitchen Perimeter Species: Hickory | Finish: Tawny Kitchen Island/Pantry Species: Paint Grade | Finish: Dark Night Master Bath Species: Hickory | Finish: Tawny | Glaze: Ebony