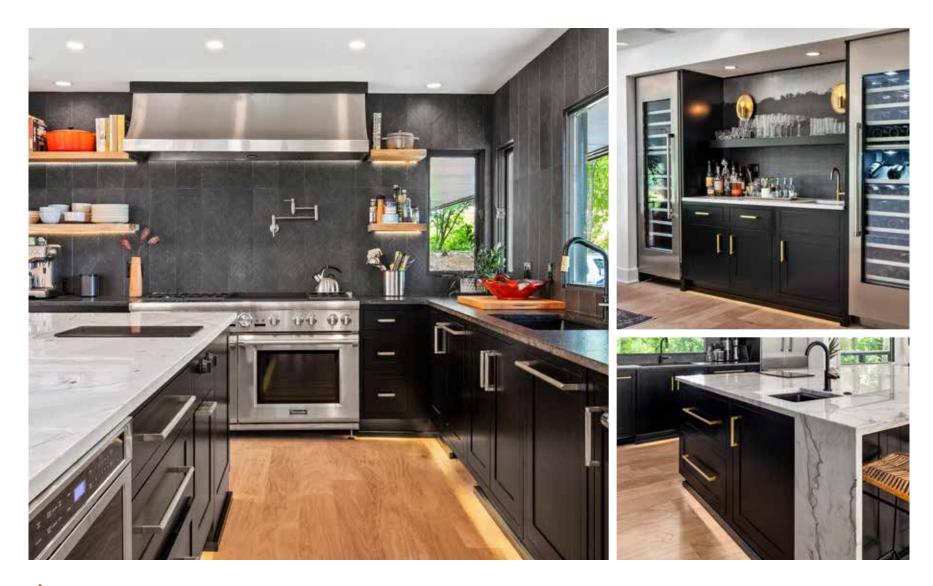

Door Style: **Duet SS** Kitchen Perimeter Species: **HDM** | Finish: **Heron Plume** Kitchen Island Species: **HDM** | Finish: **Dark Night** 

Door Style: Horizon | Species: Maple SG | Finish: Natural

Designed by ONE eleven Itd in Las Vegas, NV.

Designed by Haggard Home Cabinetry & Design in Norcross, GA.

Designed by Gegg Design & Cabinetry in Ellisville, MO.

Perimeter Door Style: Vienna | Finish: Wired Mercury high-gloss acrylic Island Door Style: Milan | Species: Paint Grade | Finish: Gauntlet Gray