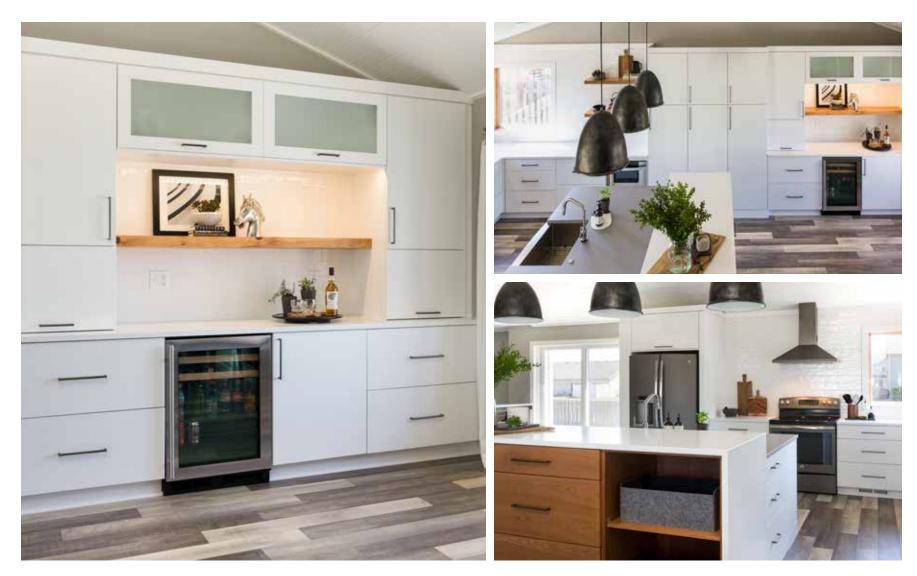

Designed by Kitchen Express in Syracuse, NY.

Door Style: Edgewater Kitchen Perimeter Species: Paint Grade | Finish: Heron Plume Kitchen Island/Hood Species: Rustic Alder | Finish: Driftwood Coffee Bar Species: Paint Grade | Finish: Gauntlet Gray