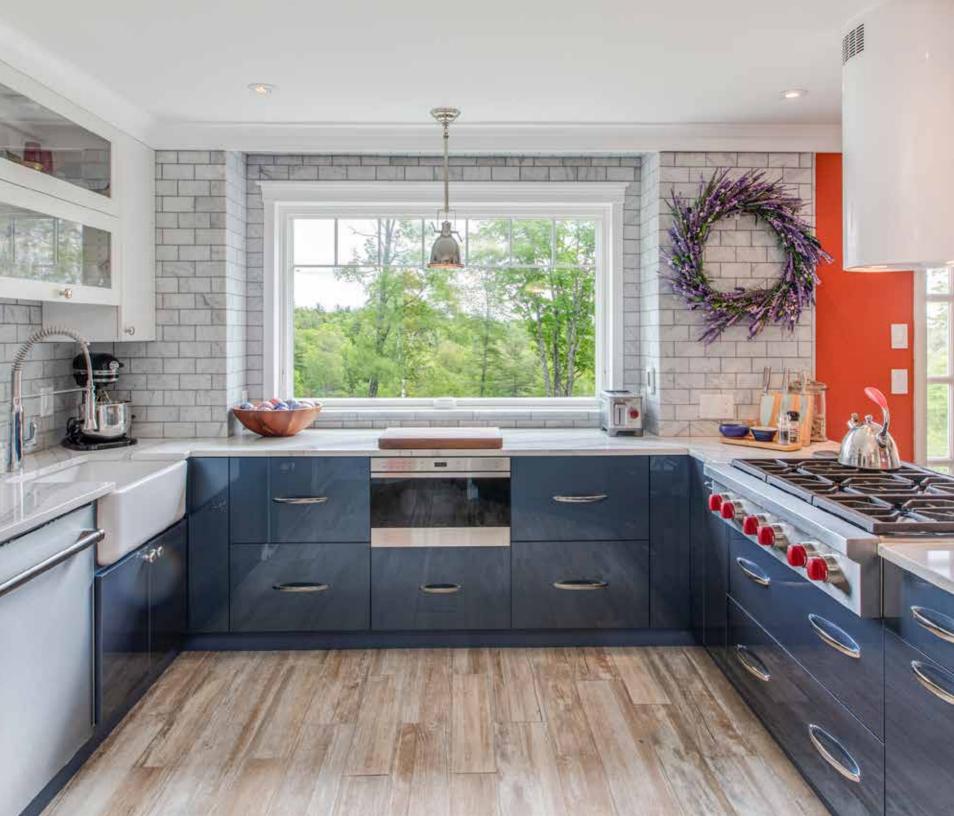

Kitchen Perimeter/Wine Bar/Family Room Door Style: **Sutherland** | Species: **Hickory** | Finish: **Flagstone** Island Door Style: **Savannah** | Species: **Hickory** | Finish: **Peppercorn** 

Designed by Timberline Cabinetry in Mesa, AZ.