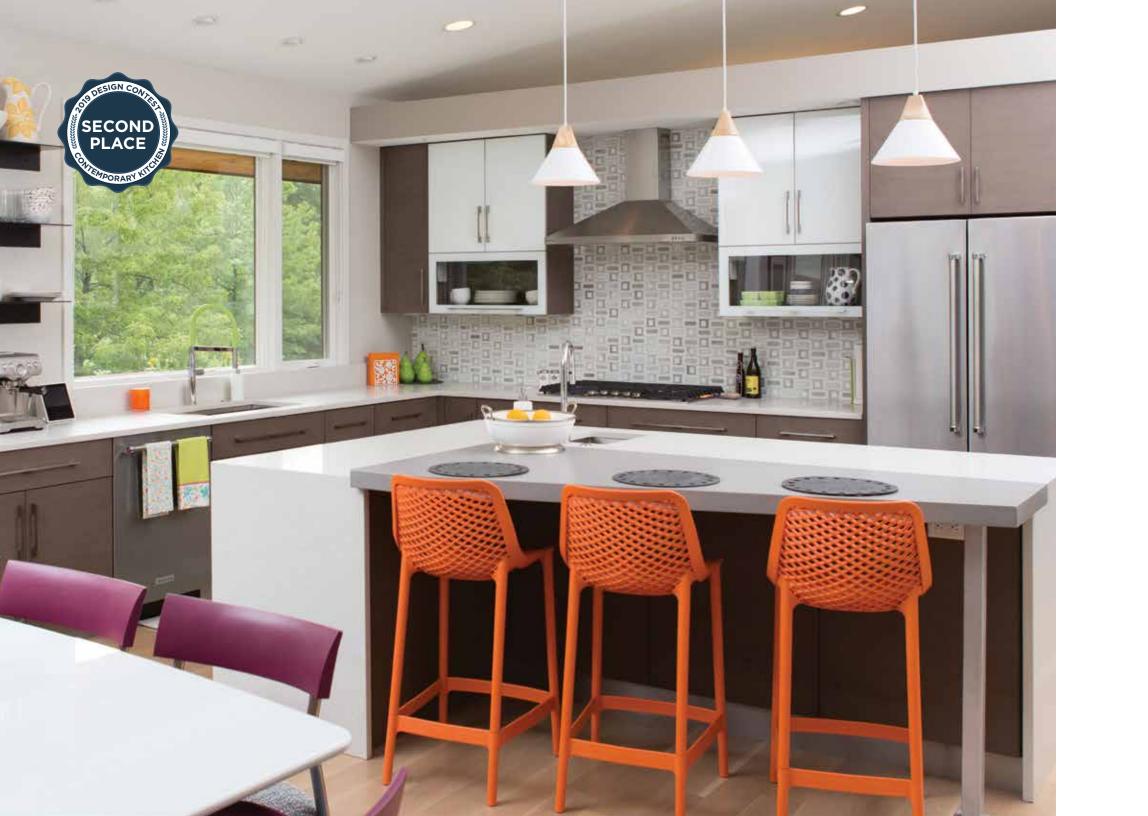

Designed by Haggard Home Cabinetry & Design in Norcross, GA.

Designed by Gegg Design & Cabinetry in Ellisville, MO.

Perimeter Door Style: Vienna | Finish: Wired Mercury high-gloss acrylic Island Door Style: Milan | Species: Paint Grade | Finish: Gauntlet Gray