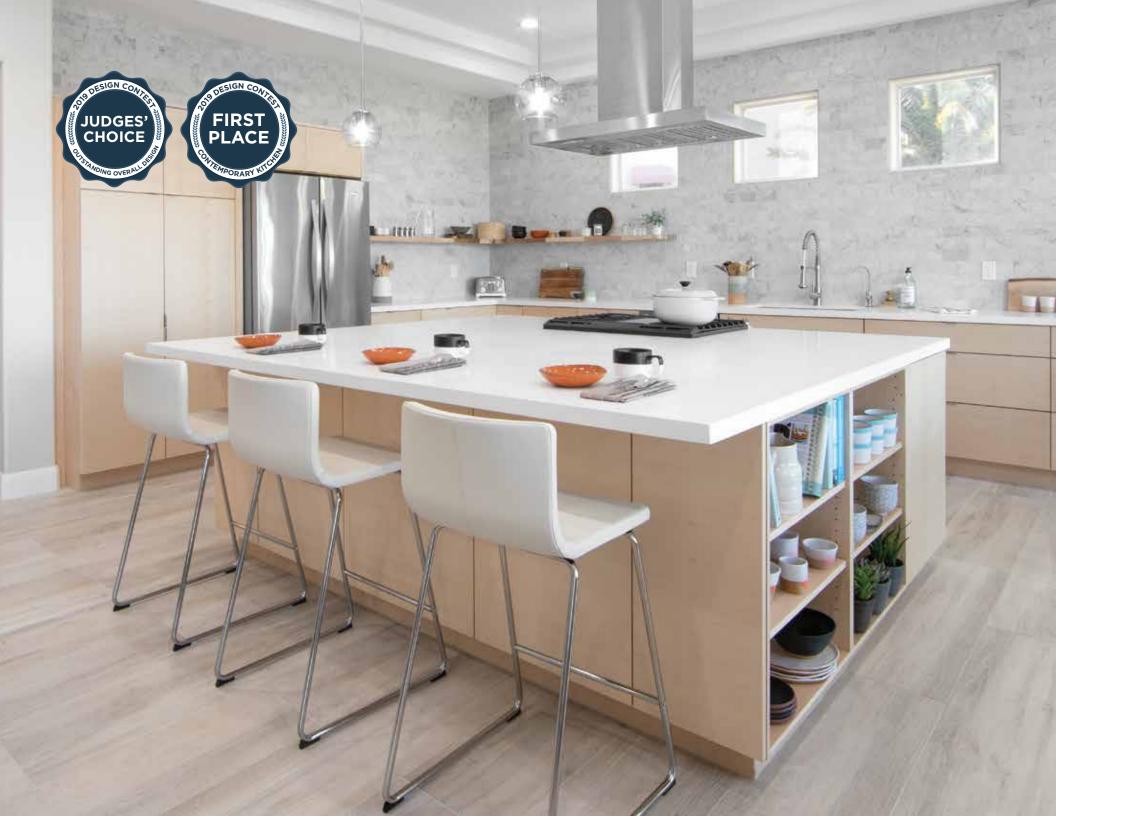

Door Style: **Duet SS** Kitchen Perimeter Species: **HDM** | Finish: **Heron Plume** Kitchen Island Species: **HDM** | Finish: **Dark Night** 

Door Style: Horizon | Species: Maple SG | Finish: Natural

Designed by ONE eleven Itd in Las Vegas, NV.