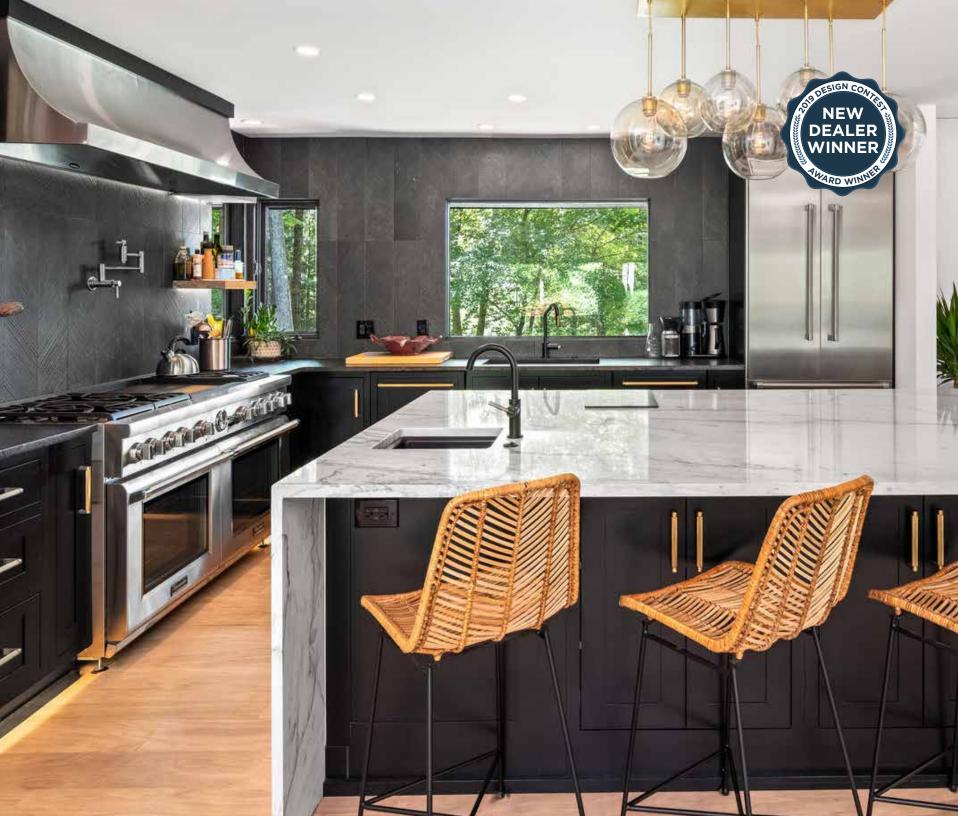

Door Style: **Duet SS** Kitchen Perimeter Species: **HDM** | Finish: **Heron Plume** Kitchen Island Species: **HDM** | Finish: **Dark Night** 

Door Style: Horizon | Species: Maple SG | Finish: Natural

Designed by ONE eleven Itd in Las Vegas, NV.

Designed by Haggard Home Cabinetry & Design in Norcross, GA.

Designed by Gegg Design & Cabinetry in Ellisville, MO.

Perimeter Door Style: Vienna | Finish: Wired Mercury high-gloss acrylic Island Door Style: Milan | Species: Paint Grade | Finish: Gauntlet Gray