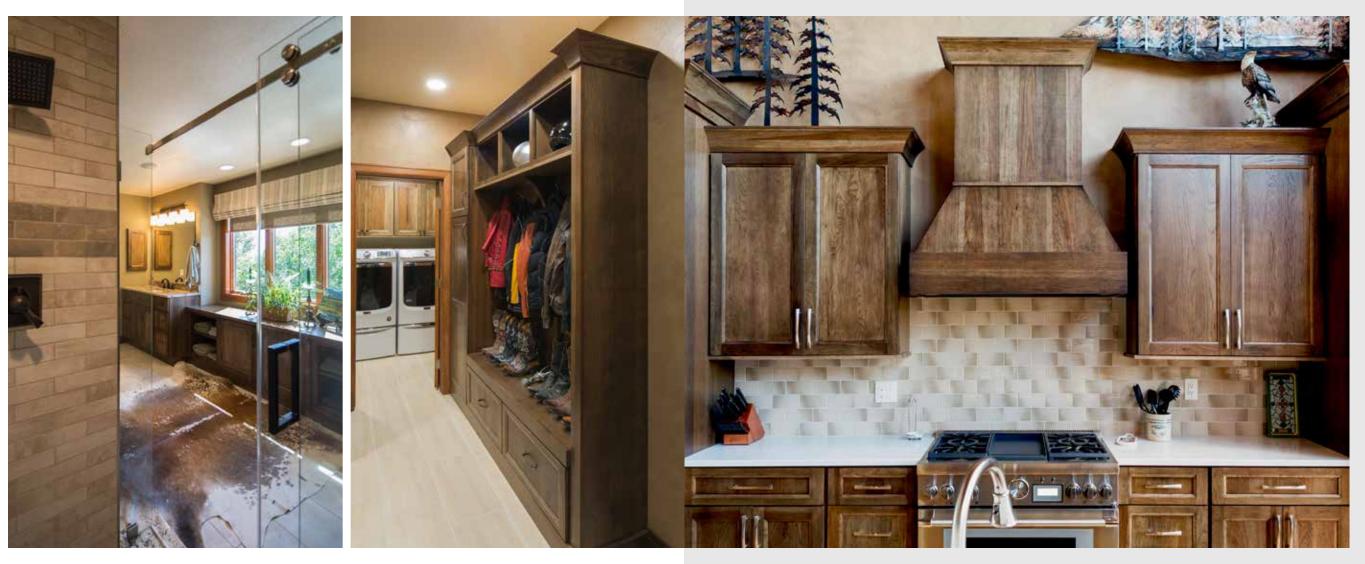

### Contemporary ...... 36-51

Smooth and clean design with modern elements provides a subtle way to enhance and offer a welcoming, open space.

Door Style: Edgewater Kitchen Perimeter/Locker/Laundry Species: **Hickory** | Finish: **Tawny** | Master Bath Species: **Hickory** | Finish: **Tawny** | Glaze: **Ebony** 

Designed by Heartland Cabinet Supply in Crystal Lake, IL.

Door Style: Edgewater Kitchen Perimeter Species: Hickory | Finish: Tawny Kitchen Island/Pantry Species: Paint Grade | Finish: Dark Night Master Bath Species: Hickory | Finish: Tawny | Glaze: Ebony