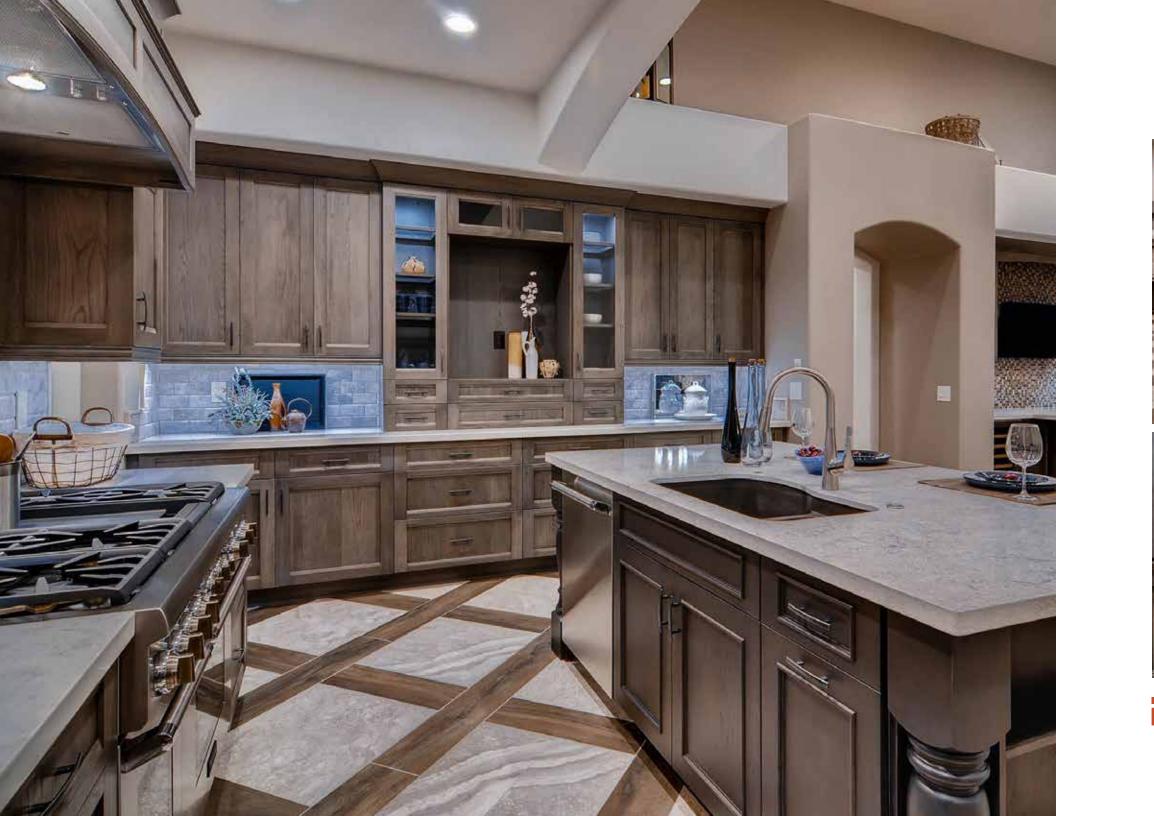

Kitchen Perimeter/Wine Bar/Family Room Door Style: **Sutherland** | Species: **Hickory** | Finish: **Flagstone** Island Door Style: **Savannah** | Species: **Hickory** | Finish: **Peppercorn** 

Designed by Timberline Cabinetry in Mesa, AZ.