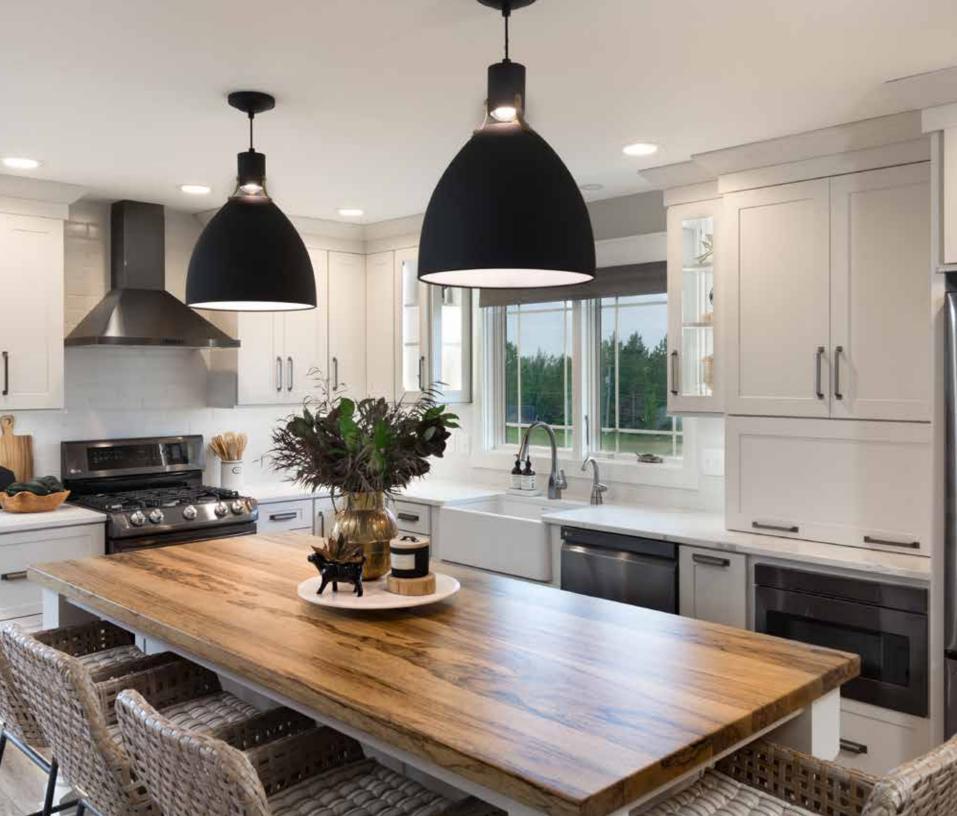

Door Style: **Duet SS** Kitchen Perimeter Species: **HDM** | Finish: **Heron Plume** Kitchen Island Species: **HDM** | Finish: **Dark Night** 

Door Style: Horizon | Species: Maple SG | Finish: Natural

Designed by ONE eleven Itd in Las Vegas, NV.