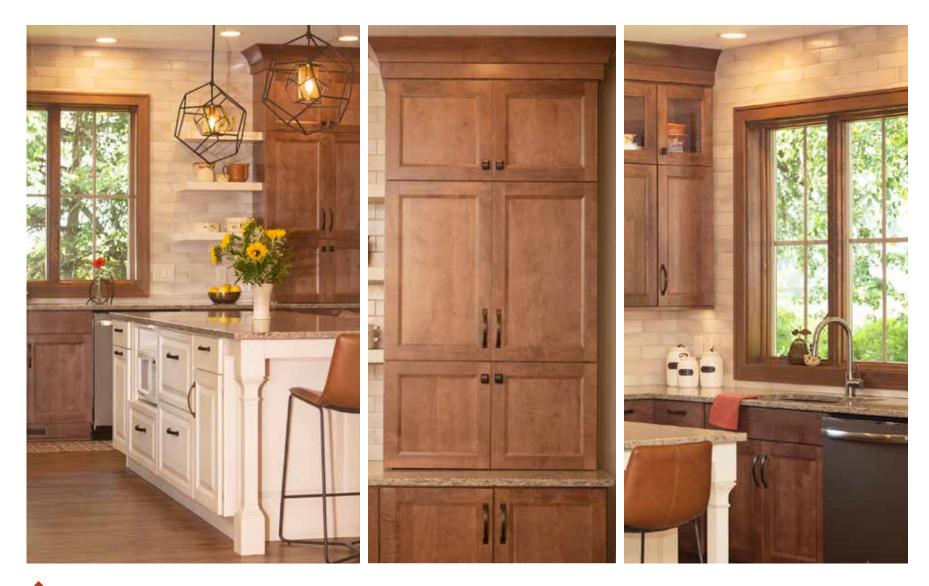

Color representations are approximate. Please base selection decisions on actual samples.

Kitchen Perimeter Door Style: Lexington Inset | Species: Paint Grade | Finish: White Kitchen Island/Bar Door Style: Pendleton Inset | Species: Rustic Alder | Finish: Driftwood Kids' Bath Door Style: Pendleton Inset | Species: Paint Grade | Finish: White Master Bath Door Style: Lexington Inset | Species: Cherry | Finish: Rockport

Door Style: **Pendleton** Kitchen/Powder Bath Species: **Red Oak** | Finish: **Heron Plume** 

Door Style: **Pendleton** Kitchen Perimeter Species: **HDM** | Finish: **Extra White** Kitchen Island Species: **Cherry** | Finish: **Tawny** 