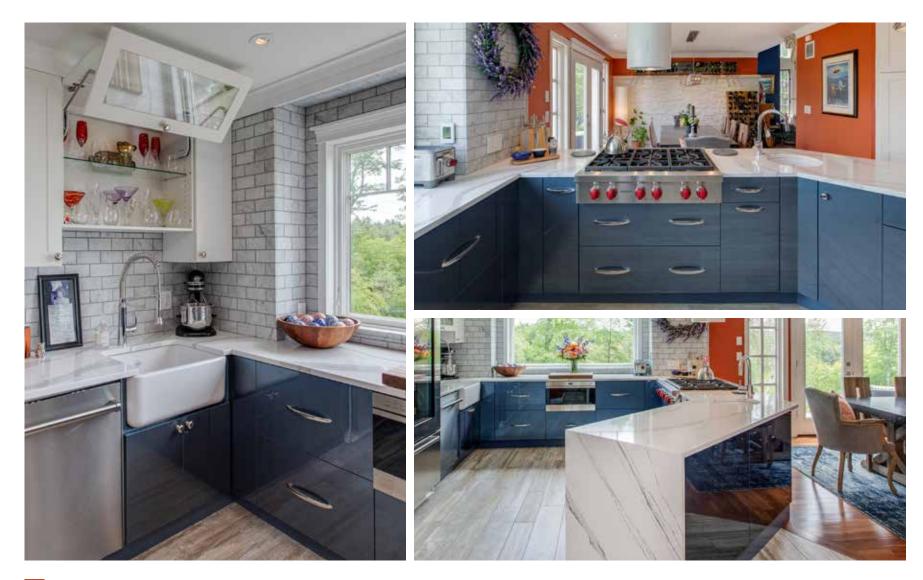

Kitchen Perimeter/Wine Bar/Family Room Door Style: **Sutherland** | Species: **Hickory** | Finish: **Flagstone** Island Door Style: **Savannah** | Species: **Hickory** | Finish: **Peppercorn** 

Designed by Timberline Cabinetry in Mesa, AZ.