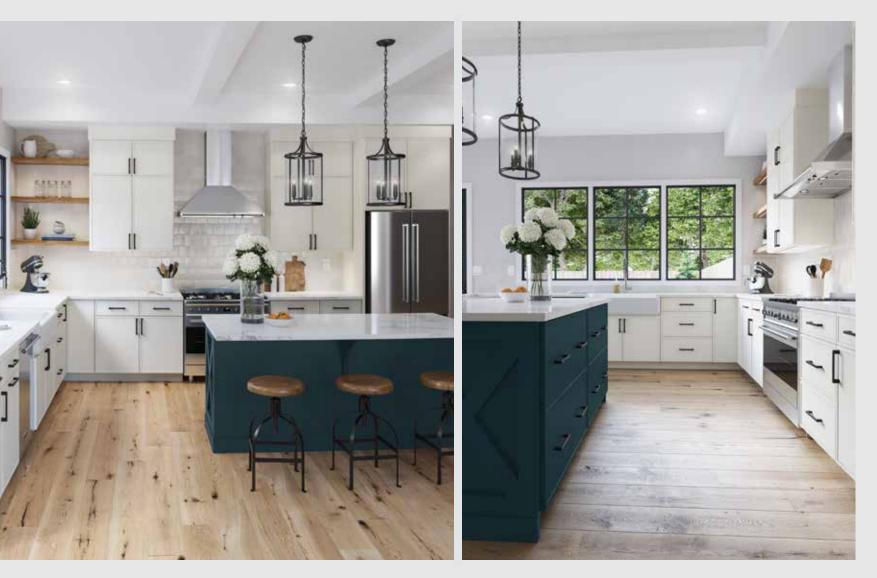

Kitchen Perimeter/Wine Bar/Family Room Door Style: **Sutherland** | Species: **Hickory** | Finish: **Flagstone** Island Door Style: **Savannah** | Species: **Hickory** | Finish: **Peppercorn** 

Designed by Timberline Cabinetry in Mesa, AZ.