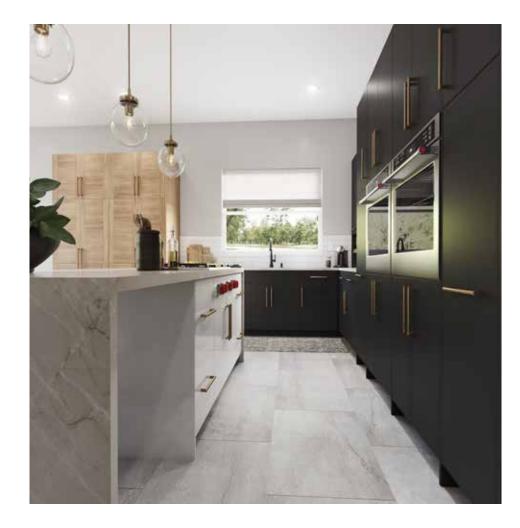

Master Bath Species: Paint Grade | Finish: Graphite Guest Bath Species: Paint Grade | Finish: Heron Plume Guest Bath Species: Paint Grade | Finish: ColorSelect Minor Blue

Primary Door Style: Chalet | Finish: Argento textured melamine Accent Door Style: Pendleton | Species: Red Oak | Finish: Midnight