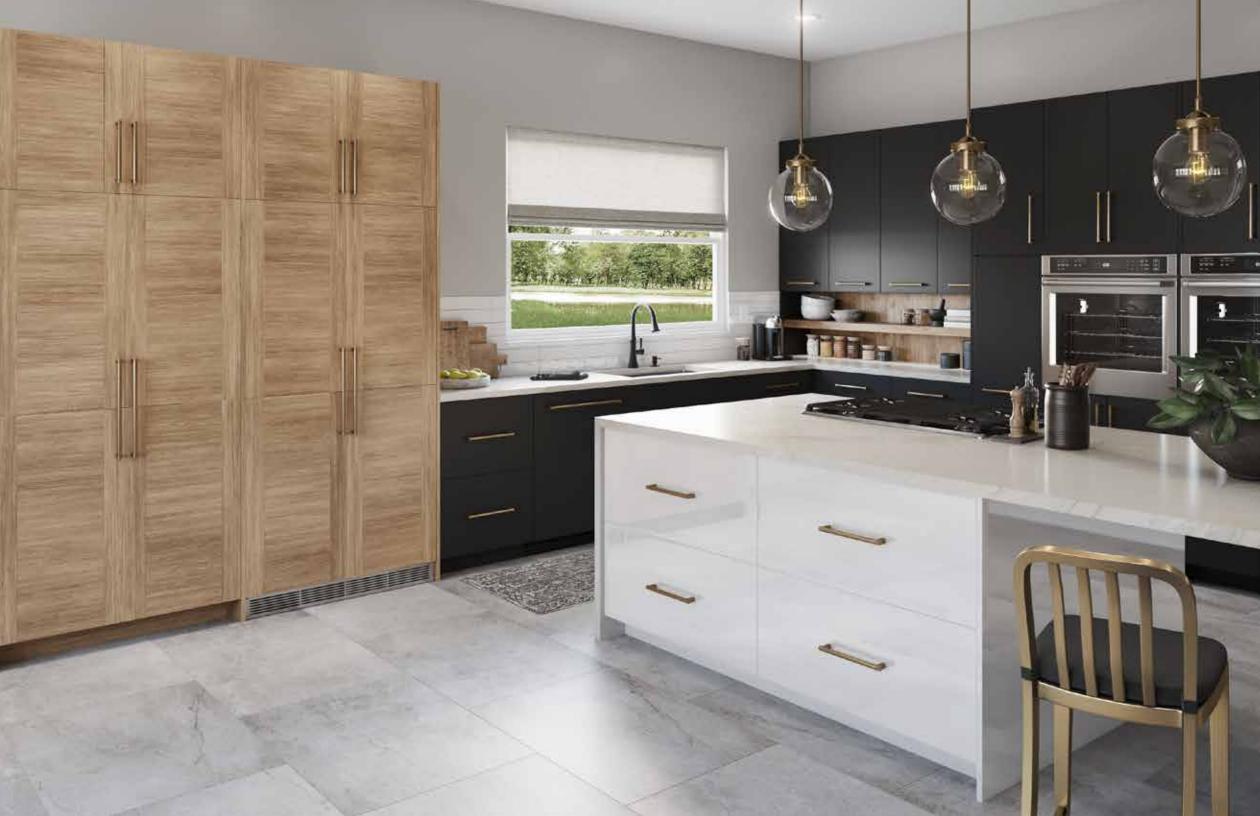

Master Bath Species: Paint Grade | Finish: Graphite Guest Bath Species: Paint Grade | Finish: Heron Plume Guest Bath Species: Paint Grade | Finish: ColorSelect Minor Blue

Primary Door Style: Chalet | Finish: Argento textured melamine Accent Door Style: Pendleton | Species: Red Oak | Finish: Midnight