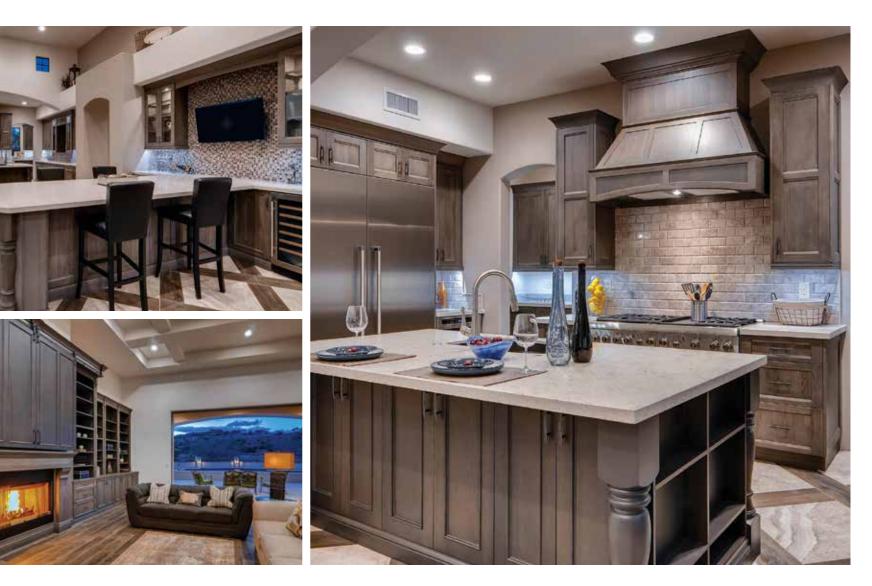

Kitchen Perimeter/Wine Bar/Family Room Door Style: **Sutherland** | Species: **Hickory** | Finish: **Flagstone** Island Door Style: **Savannah** | Species: **Hickory** | Finish: **Peppercorn** 

Designed by Timberline Cabinetry in Mesa, AZ.