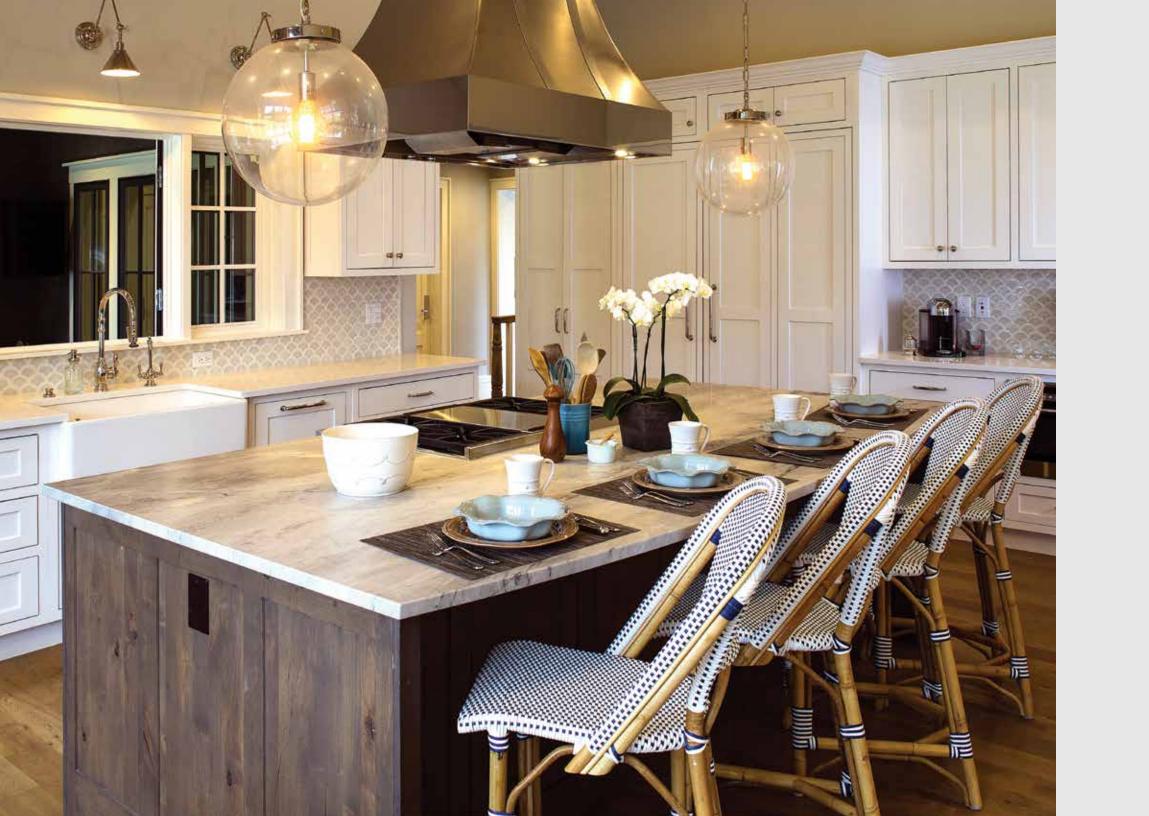

Kitchen Perimeter/Wine Bar/Family Room Door Style: **Sutherland** | Species: **Hickory** | Finish: **Flagstone** Island Door Style: **Savannah** | Species: **Hickory** | Finish: **Peppercorn** 

Designed by Timberline Cabinetry in Mesa, AZ.