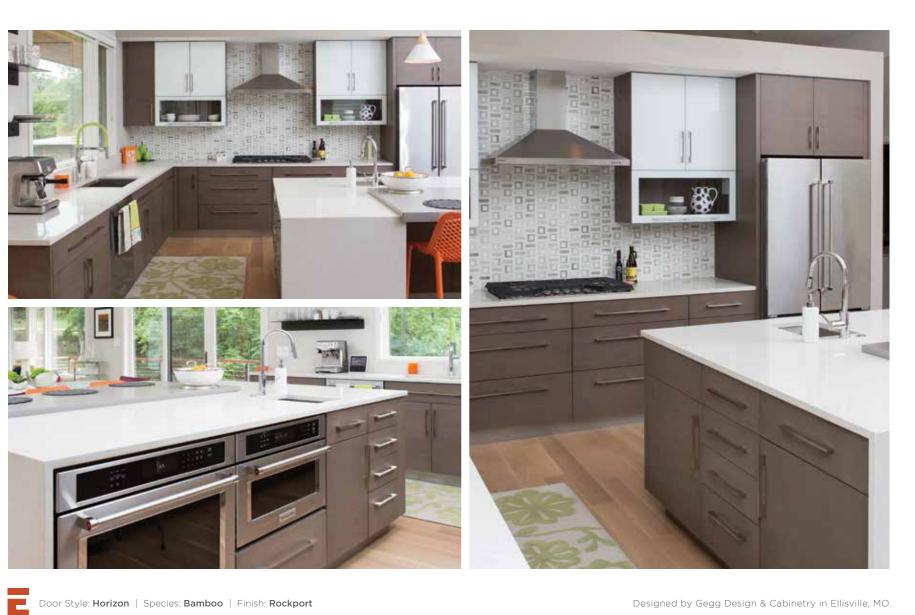

Designed by Haggard Home Cabinetry & Design in Norcross, GA.

Designed by Gegg Design & Cabinetry in Ellisville, MO.

Perimeter Door Style: Vienna | Finish: Wired Mercury high-gloss acrylic Island Door Style: Milan | Species: Paint Grade | Finish: Gauntlet Gray