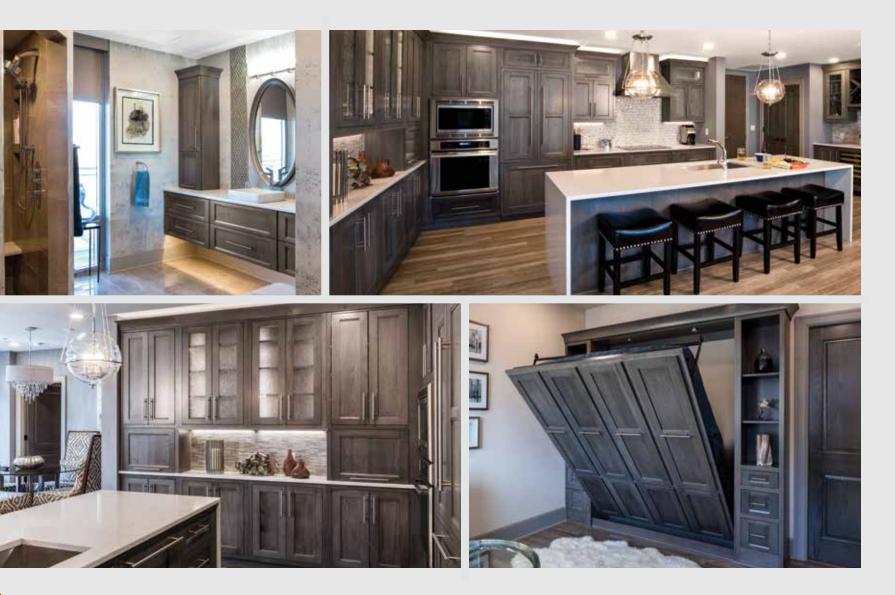

Kitchen Perimeter/Wine Bar/Family Room Door Style: **Sutherland** | Species: **Hickory** | Finish: **Flagstone** Island Door Style: **Savannah** | Species: **Hickory** | Finish: **Peppercorn** 

Designed by Timberline Cabinetry in Mesa, AZ.