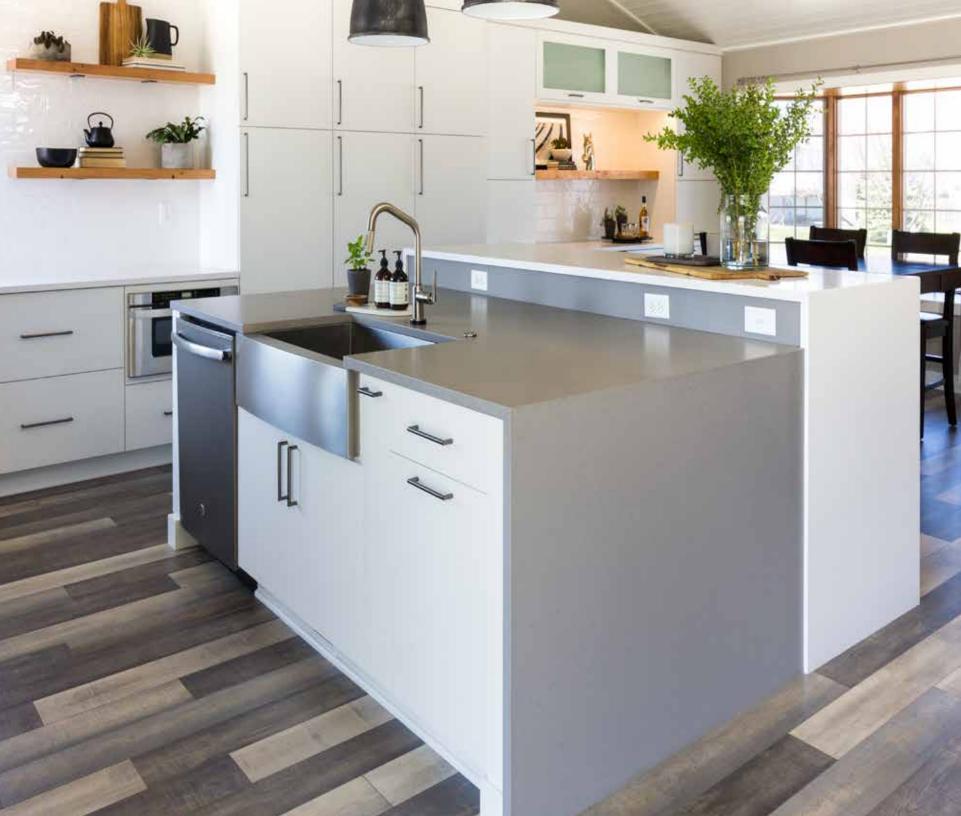

Designed by Kitchen Express in Syracuse, NY.

Door Style: Edgewater Kitchen Perimeter Species: Paint Grade | Finish: Heron Plume Kitchen Island/Hood Species: Rustic Alder | Finish: Driftwood Coffee Bar Species: Paint Grade | Finish: Gauntlet Gray