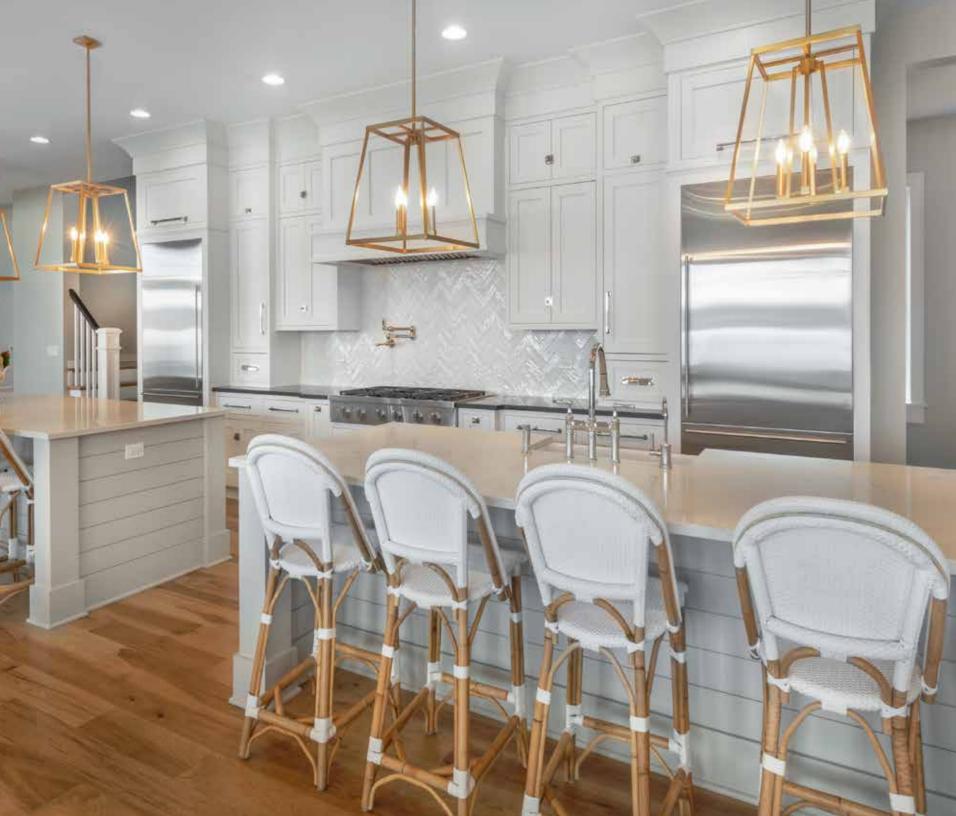

Color representations are approximate. Please base selection decisions on actual samples.

Kitchen Perimeter Door Style: Heritage CF | Species: Paint Grade | Finish: White Kitchen Islands Door Style: Heritage CF | Species: Cherry | Finish: Tawny Master Bath Door Style: Lexington Inset | Species: Paint Grade | Finish: White Main Bath Door Style: Lexington Inset | Species: Cherry | Finish: Tawny