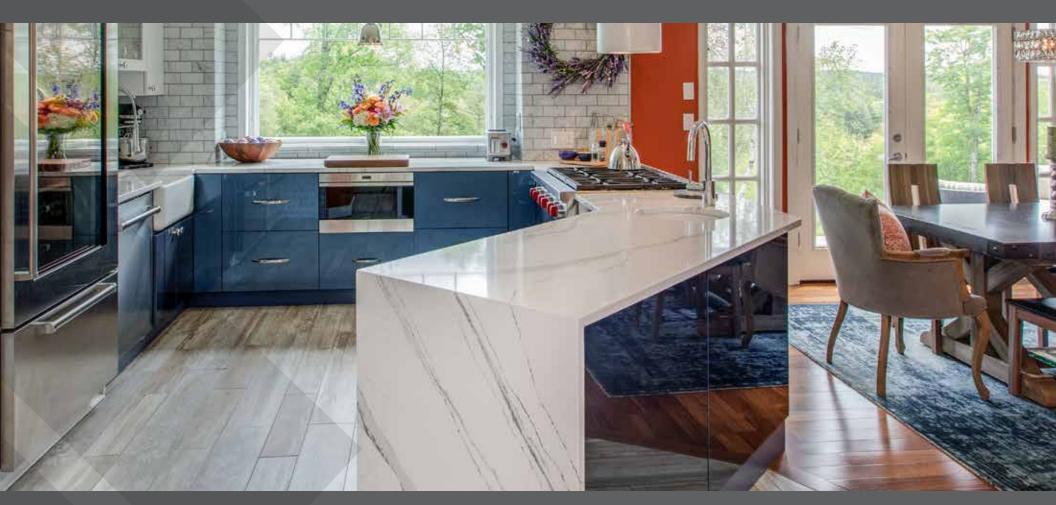

### Contemporary ...... 36-51

Smooth and clean design with modern elements provides a subtle way to enhance and offer a welcoming, open space.

Door Style: Edgewater Kitchen Perimeter/Locker/Laundry Species: **Hickory** | Finish: **Tawny** | Master Bath Species: **Hickory** | Finish: **Tawny** | Glaze: **Ebony** 