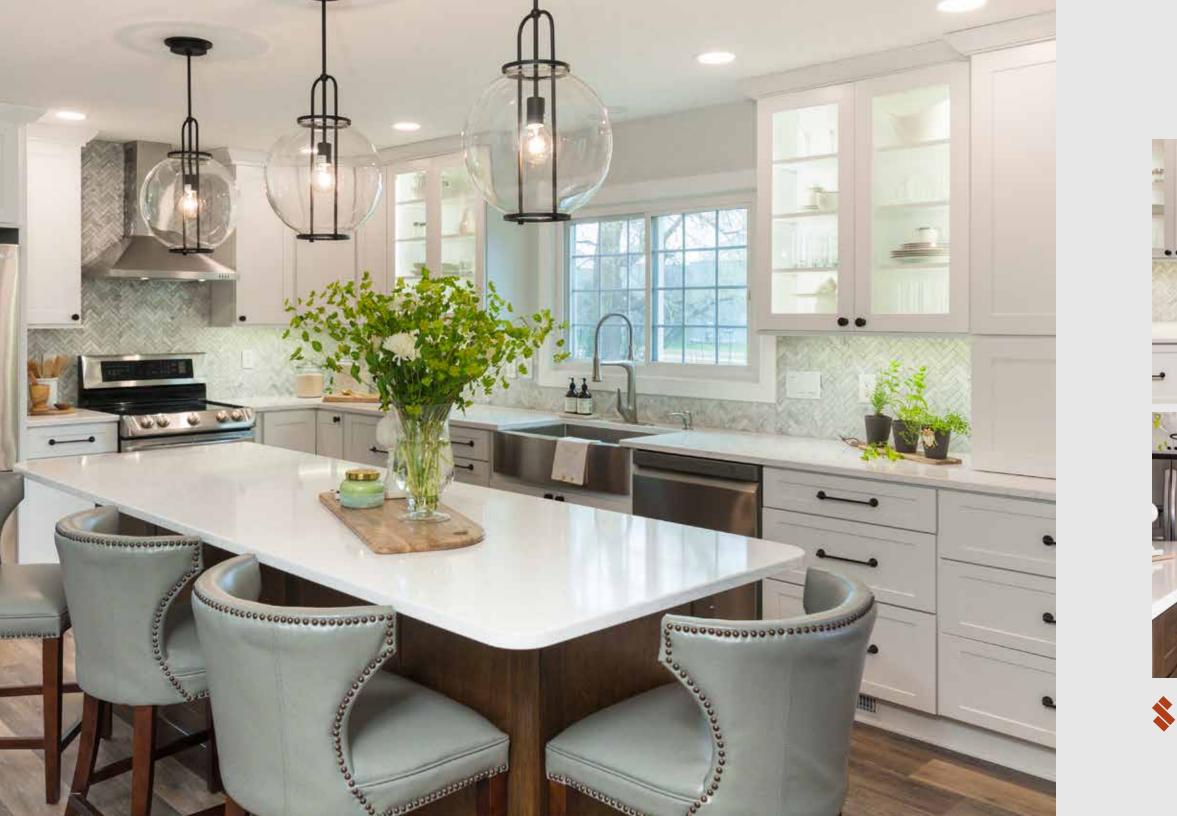

Kitchen Perimeter/Wine Bar/Family Room Door Style: **Sutherland** | Species: **Hickory** | Finish: **Flagstone** Island Door Style: **Savannah** | Species: **Hickory** | Finish: **Peppercorn** 

Designed by Timberline Cabinetry in Mesa, AZ.