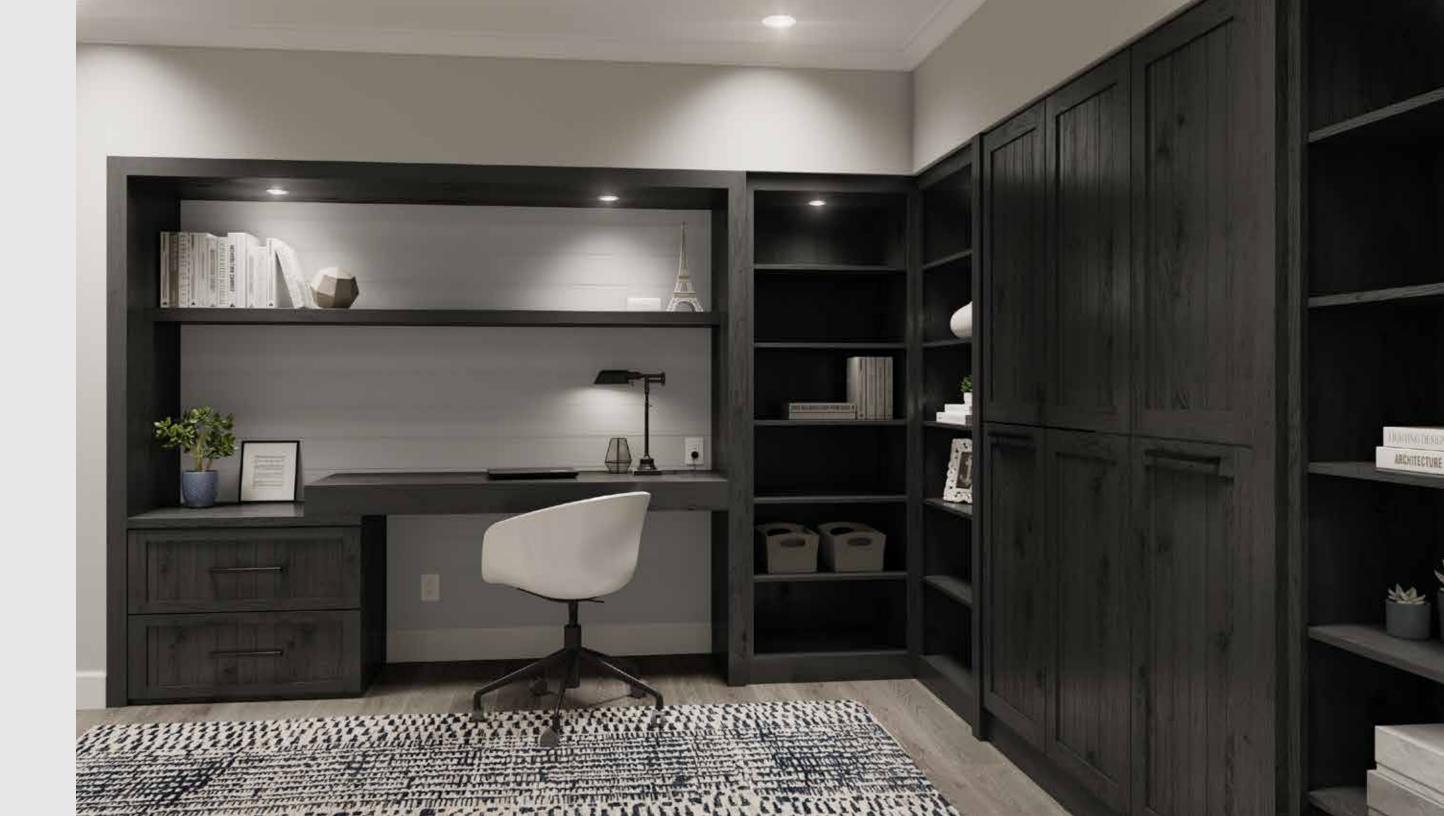

Master Bath Species: Paint Grade | Finish: Graphite Guest Bath Species: Paint Grade | Finish: Heron Plume Guest Bath Species: Paint Grade | Finish: ColorSelect Minor Blue

Primary Door Style: Chalet | Finish: Argento textured melamine Accent Door Style: Pendleton | Species: Red Oak | Finish: Midnight