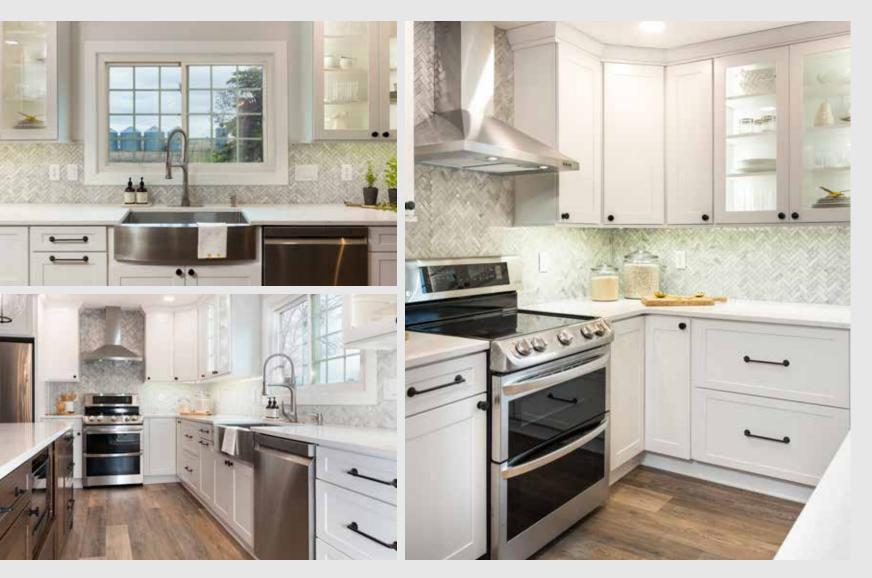

Kitchen Perimeter/Wine Bar/Family Room Door Style: **Sutherland** | Species: **Hickory** | Finish: **Flagstone** Island Door Style: **Savannah** | Species: **Hickory** | Finish: **Peppercorn** 

Designed by Timberline Cabinetry in Mesa, AZ.