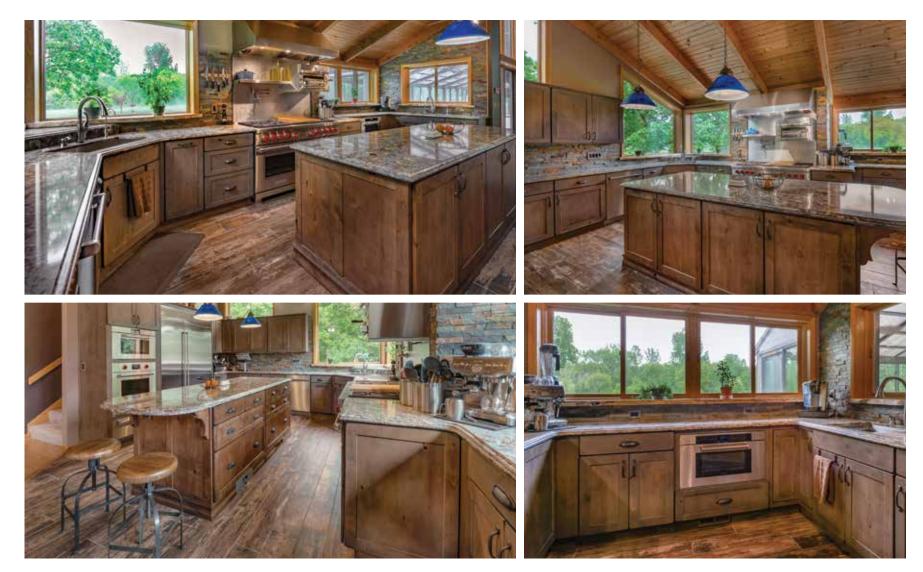

Kitchen Perimeter/Wine Bar/Family Room Door Style: **Sutherland** | Species: **Hickory** | Finish: **Flagstone** Island Door Style: **Savannah** | Species: **Hickory** | Finish: **Peppercorn** 

Designed by Timberline Cabinetry in Mesa, AZ.

Door Style: Santa Fe | Species: Paint Grade | Finish: Soft Cream

Designed by Macars Interiors in Watertown, NY.

Door Style: Sutherland Inset | Species: Hickory | Finish: Flagstone

Designed by Heartland Cabinet Supply in Crystal Lake, IL.