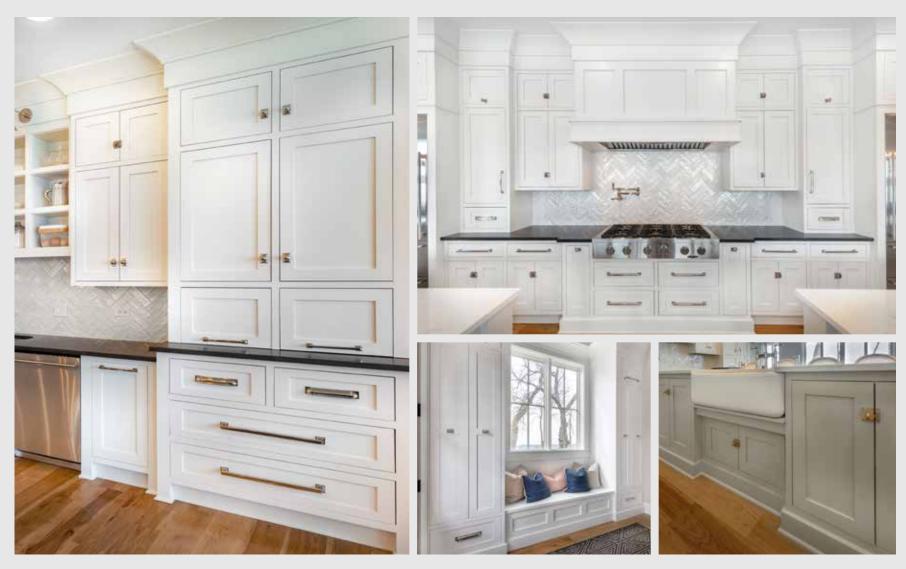

Color representations are approximate. Please base selection decisions on actual samples.

Kitchen Perimeter Door Style: Heritage CF | Species: Paint Grade | Finish: White Kitchen Islands Door Style: Heritage CF | Species: Cherry | Finish: Tawny Master Bath Door Style: Lexington Inset | Species: Paint Grade | Finish: White Main Bath Door Style: Lexington Inset | Species: Cherry | Finish: Tawny