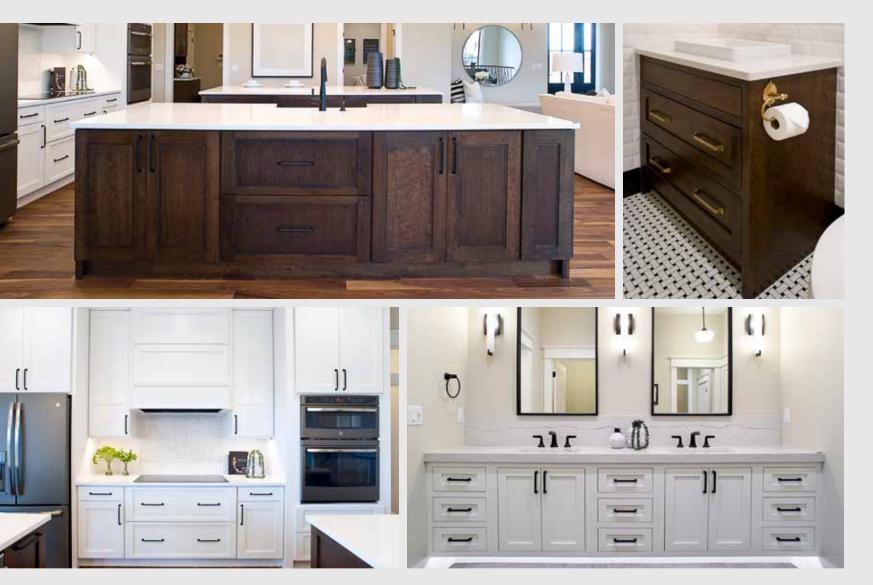

Kitchen Perimeter/Wine Bar/Family Room Door Style: **Sutherland** | Species: **Hickory** | Finish: **Flagstone** Island Door Style: **Savannah** | Species: **Hickory** | Finish: **Peppercorn** 

Designed by Timberline Cabinetry in Mesa, AZ.