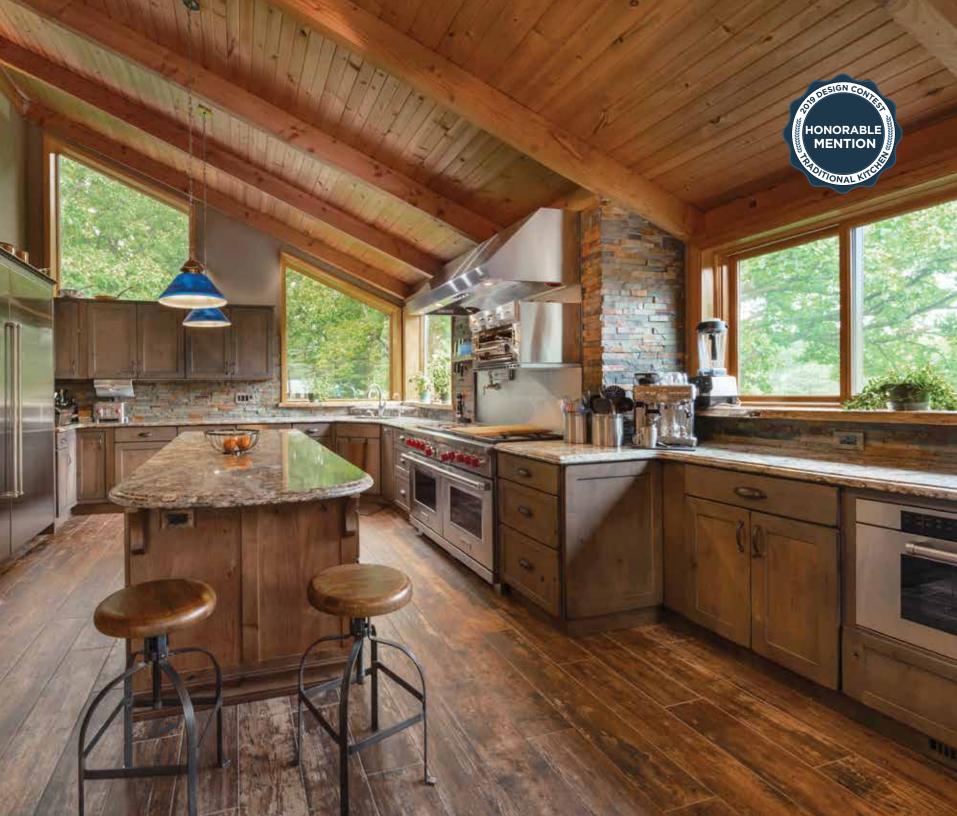

Kitchen Perimeter/Wine Bar/Family Room Door Style: **Sutherland** | Species: **Hickory** | Finish: **Flagstone** Island Door Style: **Savannah** | Species: **Hickory** | Finish: **Peppercorn** 

Designed by Timberline Cabinetry in Mesa, AZ.

Door Style: Santa Fe | Species: Paint Grade | Finish: Soft Cream

Designed by Macars Interiors in Watertown, NY.

Door Style: Sutherland Inset | Species: Hickory | Finish: Flagstone

Designed by Heartland Cabinet Supply in Crystal Lake, IL.