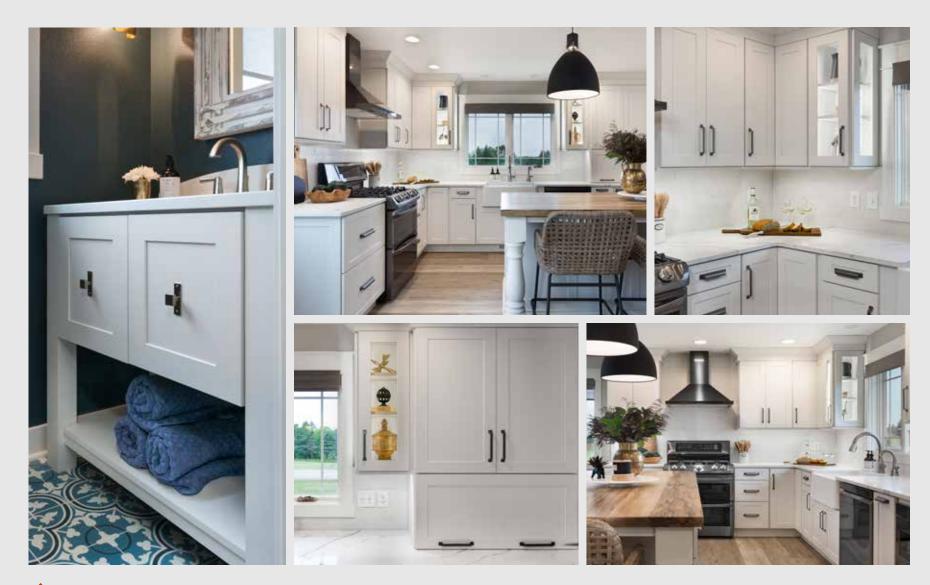

Color representations are approximate. Please base selection decisions on actual samples.

Kitchen Perimeter Door Style: Lexington Inset | Species: Paint Grade | Finish: White Kitchen Island/Bar Door Style: Pendleton Inset | Species: Rustic Alder | Finish: Driftwood Kids' Bath Door Style: Pendleton Inset | Species: Paint Grade | Finish: White Master Bath Door Style: Lexington Inset | Species: Cherry | Finish: Rockport

Door Style: **Pendleton** Kitchen/Powder Bath Species: **Red Oak** | Finish: **Heron Plume** 

Door Style: **Pendleton** Kitchen Perimeter Species: **HDM** | Finish: **Extra White** Kitchen Island Species: **Cherry** | Finish: **Tawny** 