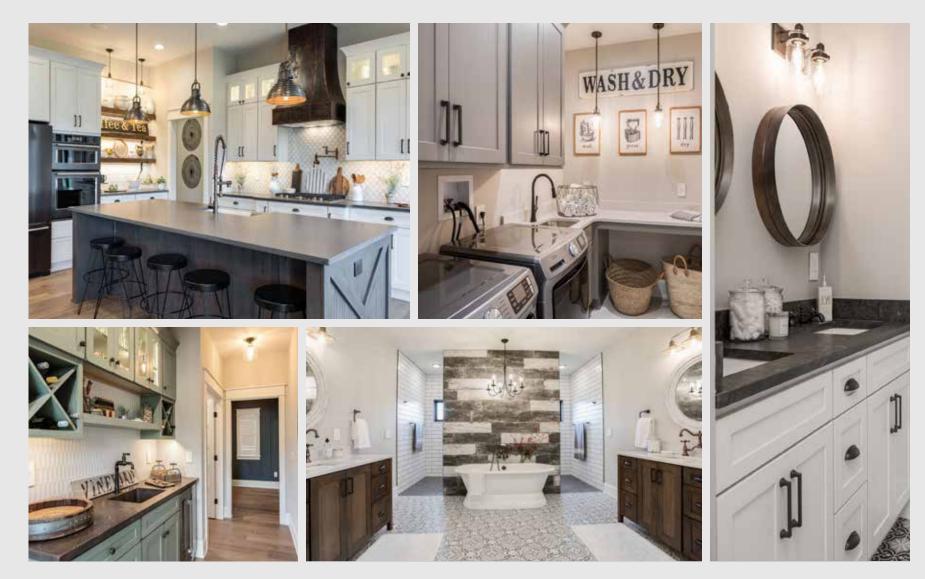

Door Style: Pendleton Kitchen Perimeter Species: Paint Grade | Finish: Extra White | Specialty Finish: Brushed Vintage with Ebony Kitchen Island Species: Rustic Alder | Finish: Driftwood | Specialty Finish: Subtle Vintage with Black Bar Species: Paint Grade | Finish: Cedar | Specialty Finish: Vintage with Black Master Bath Species: Quartersawn White Oak | Finish: Tawny Laundry Species: Paint Grade | Finish: Dovetail Guest Bath Species: Paint Grade | Finish: Extra White