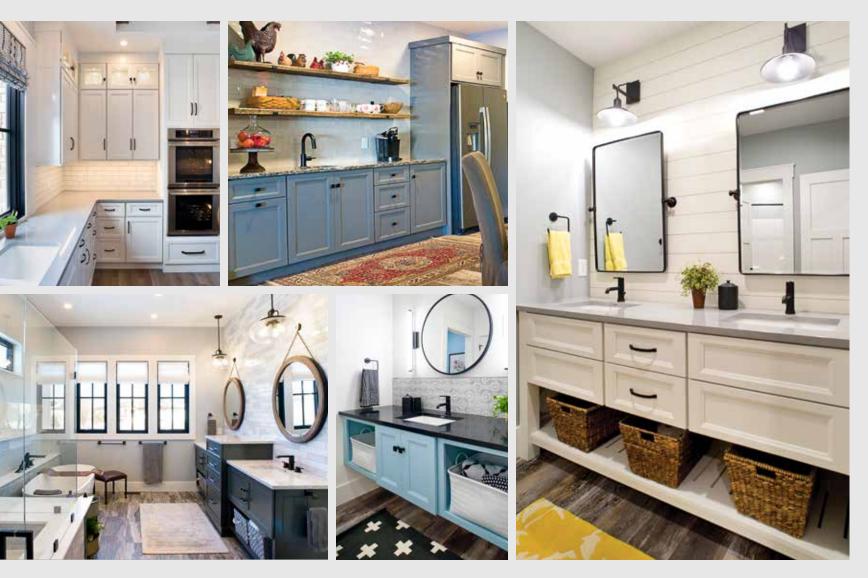

Color representations are approximate. Please base selection decisions on actual samples.

Kitchen Perimeter Door Style: Heritage CF | Species: Paint Grade | Finish: White Kitchen Islands Door Style: Heritage CF | Species: Cherry | Finish: Tawny Master Bath Door Style: Lexington Inset | Species: Paint Grade | Finish: White Main Bath Door Style: Lexington Inset | Species: Cherry | Finish: Tawny

Door Style: Pendleton Kitchen Perimeter Species: Paint Grade | Finish: Extra White | Specialty Finish: Brushed Vintage with Ebony Kitchen Island Species: Rustic Alder | Finish: Driftwood | Specialty Finish: Subtle Vintage with Black Bar Species: Paint Grade | Finish: Cedar | Specialty Finish: Vintage with Black Master Bath Species: Quartersawn White Oak | Finish: Tawny Laundry Species: Paint Grade | Finish: Dovetail Guest Bath Species: Paint Grade | Finish: Extra White