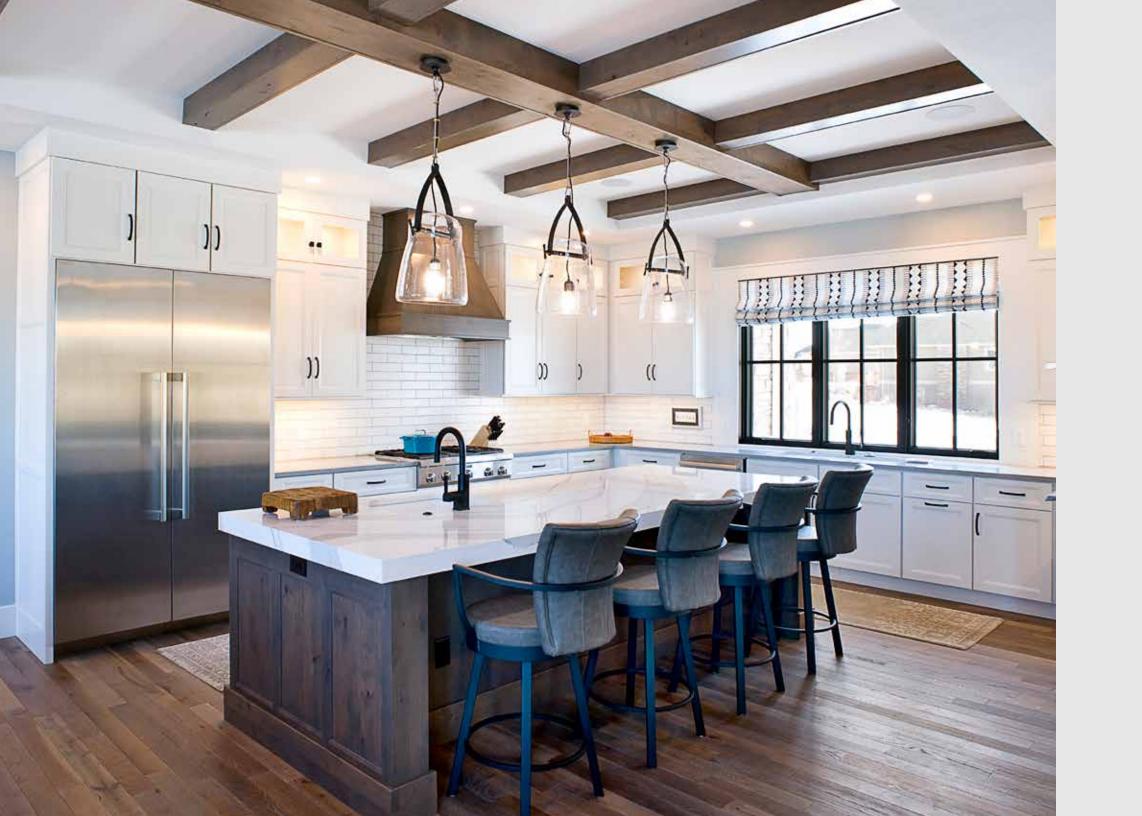

Kitchen Perimeter/Wine Bar/Family Room Door Style: **Sutherland** | Species: **Hickory** | Finish: **Flagstone** Island Door Style: **Savannah** | Species: **Hickory** | Finish: **Peppercorn** 

Designed by Timberline Cabinetry in Mesa, AZ.