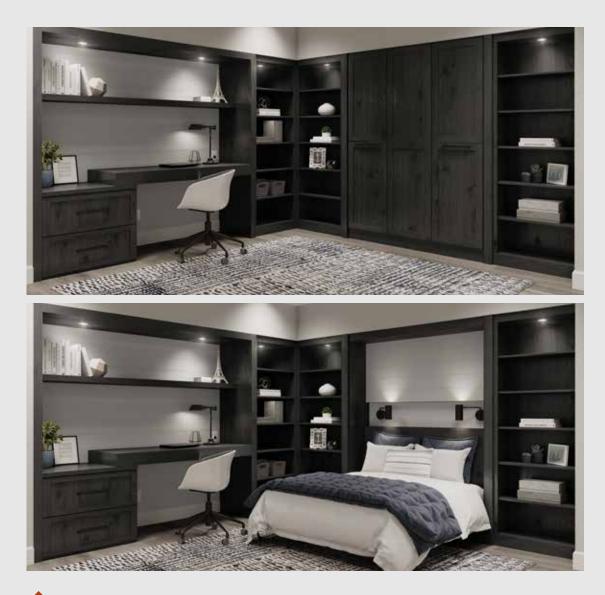

Master Bath Species: Paint Grade | Finish: Graphite Guest Bath Species: Paint Grade | Finish: Heron Plume Guest Bath Species: Paint Grade | Finish: ColorSelect Minor Blue

Primary Door Style: Chalet | Finish: Argento textured melamine Accent Door Style: Pendleton | Species: Red Oak | Finish: Midnight