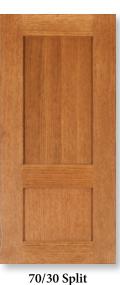

#### Modified Full Overlay

32 www.kochcabinet.com

Standard Mullion

Prairie Mullion

30/70 Split

DOOR AND DRAWER OVERLAY OPTIONS

Our standard overlay generally covers 1/2" of the frame, leaving  $1 \frac{1}{4}$  of the frame exposed. The Mod-Full overlay option will generally cover  $1 \frac{1}{2}$  of the frame, leaving 1/4" of the frame exposed.