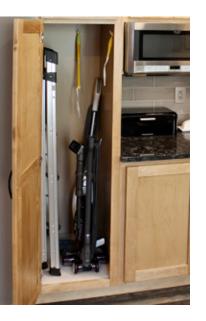

## AMAZING STORAGE!

Your kitchen countertops can be clutter free once and for all with smart and easy organization ideas. Cabinet rollouts, a built in pantry cabinet, broom cabinet and a chrome mixer lift are perfect for this size kitchen.