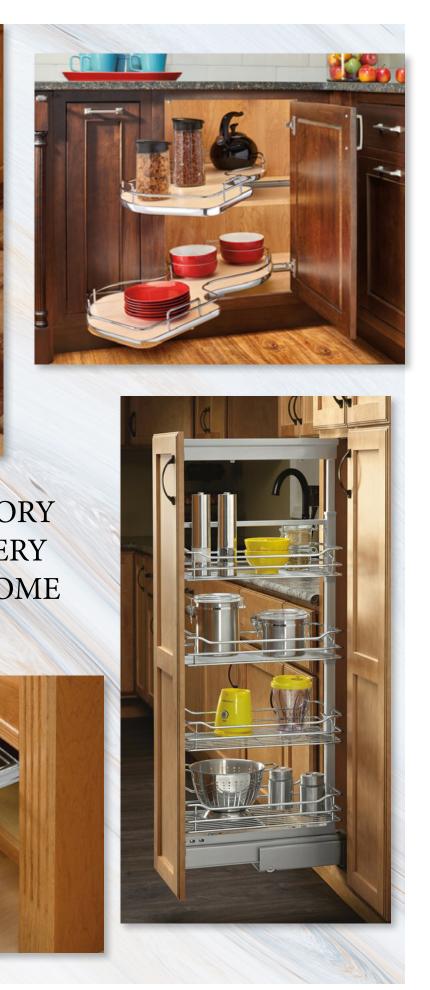

## AMAZING STORAGE!

Your kitchen countertops can be clutter free once and for all with smart and easy organization ideas. Cabinet rollouts, a built in pantry cabinet, broom cabinet and a chrome mixer lift are perfect for this size kitchen.

WHITE DRIFT

CAPRI DRIFT FOG DRIFT

34 www.kochcabinet.com

Distressing

Wormholes

The beauty of Koch Cabinetry will delight your family and friends throughout the years. With the many storage solutions available, you can enhance the performance and functionality of your cabinetry, saving you time and space. Koch Cabinets offer a wide variety of products by Century, they produce quality American made products, and Rev-A-Shelf.

Storage Solutions

Bristol - Ivory Perimeter Cabinets - Dusk Island