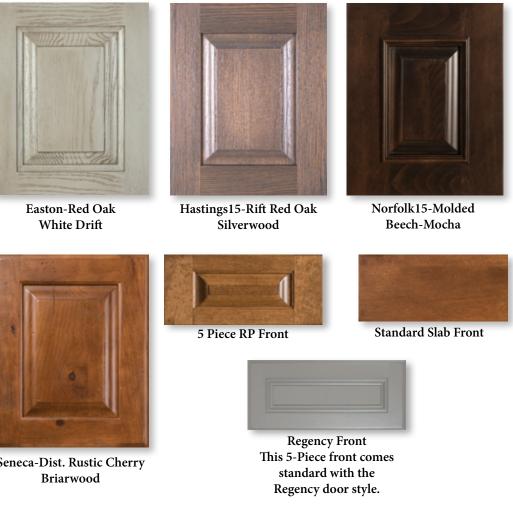

### Slab Doors and Fronts

Doors are a 3/4" panel. The Bedford door has a 3/4" molding on the perimeter of the door.

Bedford-Rift Red Oak Capri

Liberty-Beech Frontier

**Oyster (Paints Only)** 

Mesa Front

Some door styles are not offered in all species or finishes. Please visit with your dealer for more information.