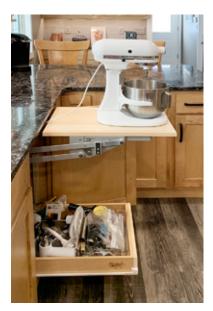

A pots and pans base cabinet includes a rollout that is ideal for baking accessories. The Rev-A-Shelf mixer lift, corner diagonals with a tambour appliance garage and the built in microwave are some of the many features in this kitchen.

## AMAZING STORAGE!

Your kitchen countertops can be clutter free once and for all with smart and easy organization ideas. Cabinet rollouts, a built in pantry cabinet, broom cabinet and a chrome mixer lift are perfect for this size kitchen.