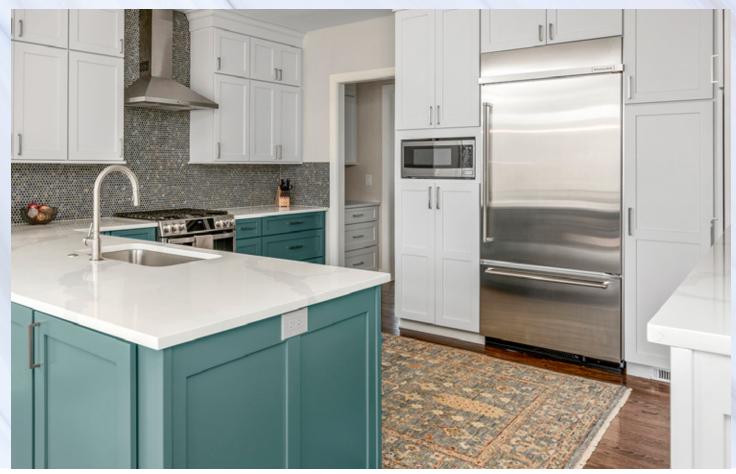

, entry way or any room in your home. Make a lasting impression throughout your home as your family and friends gather together to create memories.









### Charleston15 - Birch - Golden





Your kitchen is truly an investment that will enrich your home with love and laughter through the years.

*It is the place where friends and family come together* for gatherings and special occasions.







Over the past several years, white cabinets, and versions of white, have become extremely popular in kitchens. The new trend is to add pops of color, or contrasting colors, on some of the cabinets to let your home's personality shine. Koch Cabinets offer 12 variations of paint colors; Black, Capri, Charcoal Blue, Dusk, Fog, Ivory, Oyster, Taupe, White, Fog Drift, Capri Drift and White Drift.





### Ridgegate - Birch - Capri W/Ebony Highlight and the range cabinet is White W/Ebony Highlight

Actual finishes and variations in wood species may differ from photography shown. See your dealer for product sample. 19









# SAVANNAH15

Maple wood species with our Pecan stain offers a wonderful combination of refined beauty and durability.

This kitchen's modern elegant look and the warmth of the wood will be a welcoming space for everyone to enjoy for many years to come.





20 www.kochcabinet.com





## AMAZING STORAGE!

Your kitchen countertops can be clutter free once and for all with smart and easy organization ideas. Cabinet rollouts, a built in pantry cabinet, broom cabinet and a chrome mixer lift are perfect for this size kitchen.

An angled cabinet makes access into the