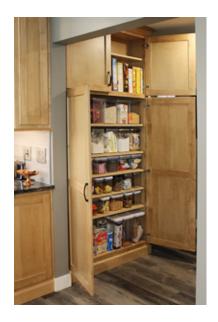

## AMAZING STORAGE!

Your kitchen countertops can be clutter free once and for all with smart and easy organization ideas. Cabinet rollouts, a built in pantry cabinet, broom cabinet and a chrome mixer lift are perfect for this size kitchen.