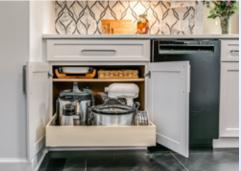

## AMAZING STORAGE!

Your kitchen countertops can be clutter free once and for all with smart and easy organization ideas. Cabinet rollouts, a built in pantry cabinet, broom cabinet and a chrome mixer lift are perfect for this size kitchen.

A pots and pans base cabinet includes a rollout that is ideal for baking accessories. The Rev-A-Shelf mixer lift, corner diagonals with a tambour appliance garage and the built in microwave are some of the many features in this kitchen.