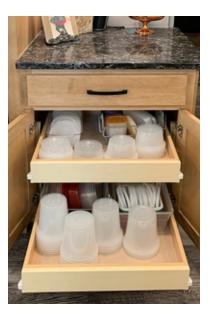

## AMAZING STORAGE!

Your kitchen countertops can be clutter free once and for all with smart and easy organization ideas. Cabinet rollouts, a built in pantry cabinet, broom cabinet and a chrome mixer lift are perfect for this size kitchen.