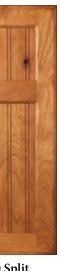

#### Modified Full Overlay

32 www.kochcabinet.com

Standard Mullion

Prairie Mullion

30/70 Split

DOOR AND DRAWER OVERLAY OPTIONS

Our standard overlay generally covers 1/2" of the frame, leaving  $1 \frac{1}{4}$  of the frame exposed. The Mod-Full overlay option will generally cover  $1 \frac{1}{2}$  of the frame, leaving 1/4" of the frame exposed.