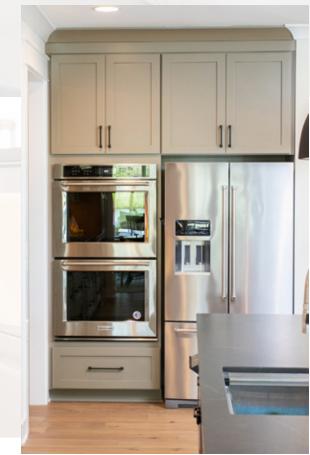

# SAVANNAH15

PAINT GRADE MAPLE - TAUPE & CHERRY - BRIARWOOD

This contemporary kitchen features the Savannah15 door style, combining the beauty of Taupe paint and Briarwood stained Cherry wood. It creates such a warm, cozy inviting feeling that guests will be reluctant to leave.

The stunning range hood was accented with the stained Cherry by making use of fillers, light rail, and scribe with the Briarwood stain. Built in ovens, microwave and a pots and pan base topped with a gas range would be the envy of any chef.