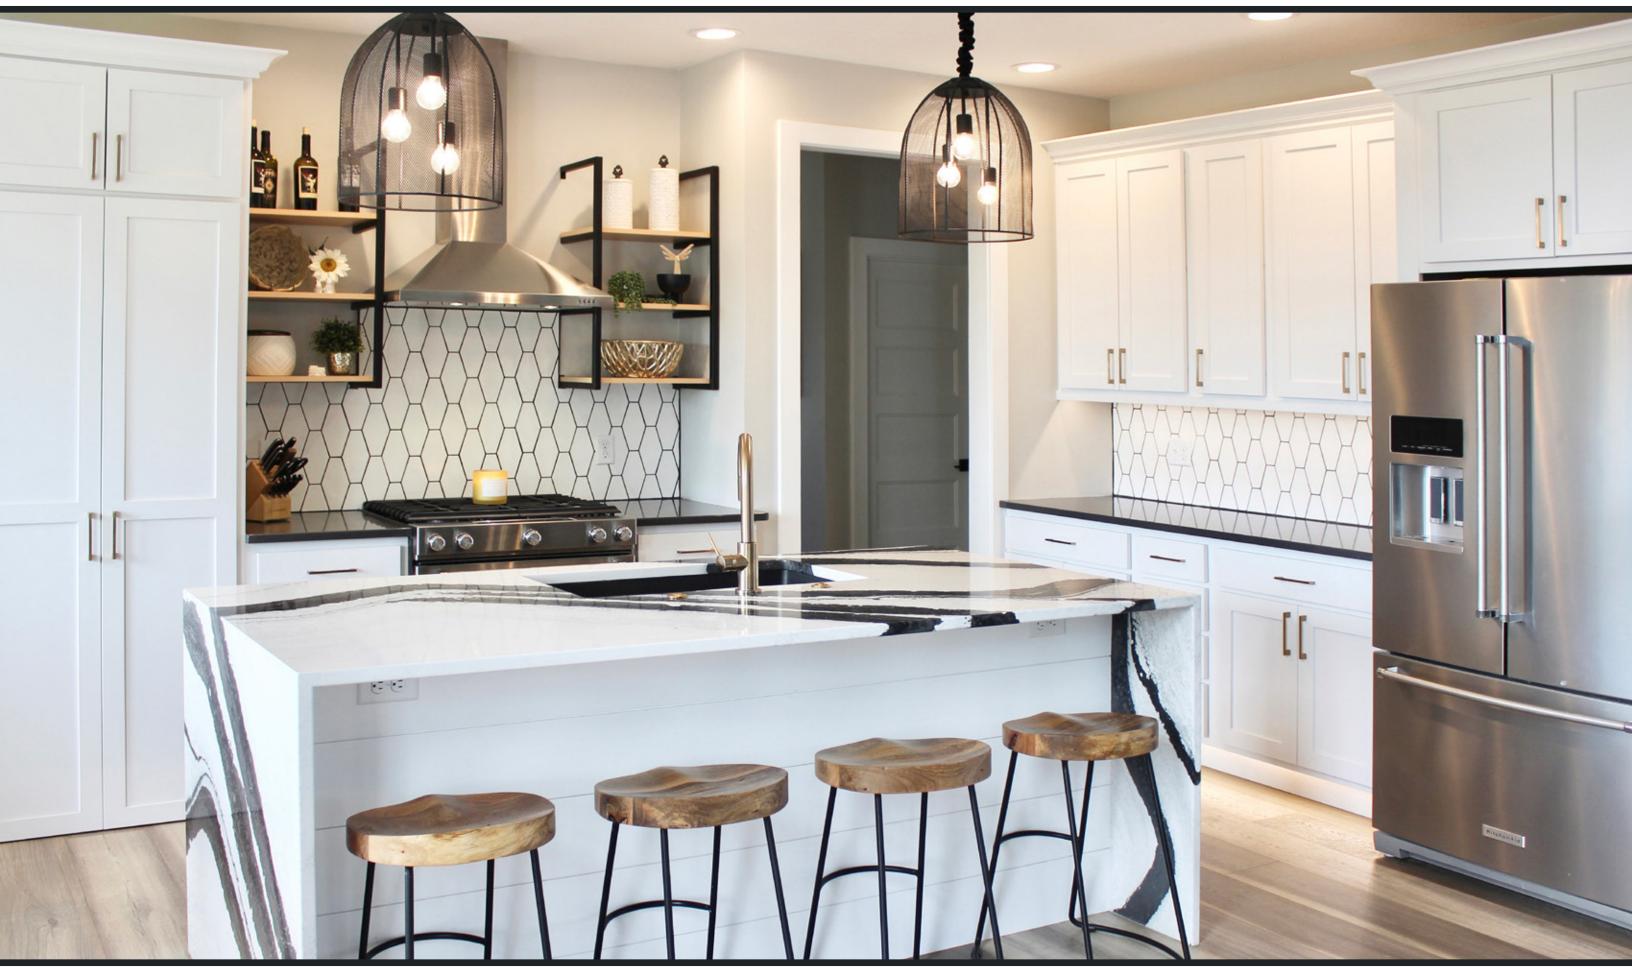

# SAVANNAH15

PAINT GRADE MAPLE - TAUPE & CHERRY - BRIARWOOD

This contemporary kitchen features the Savannah15 door style, combining the beauty of Taupe paint and Briarwood stained Cherry wood. It creates such a warm, cozy inviting feeling that guests will be reluctant to leave.