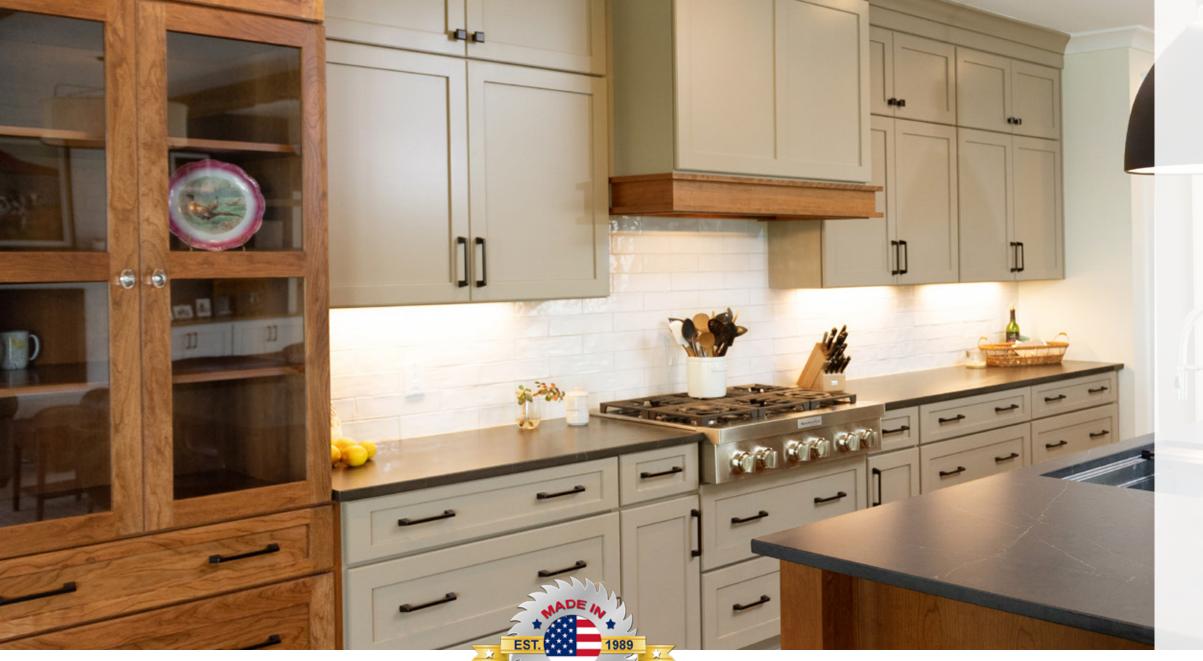

# SAVANNAH15

PAINT GRADE MAPLE - TAUPE & CHERRY - BRIARWOOD

This contemporary kitchen features the Savannah15 door style, combining the beauty of Taupe paint and Briarwood stained Cherry wood. It creates such a warm, cozy inviting feeling that guests will be reluctant to leave.

The stunning range hood was accented with the stained Cherry by making use of fillers, light rail, and scribe with the Briarwood stain. Built in ovens, microwave and a pots and pan base topped with a gas range would be the envy of any chef.