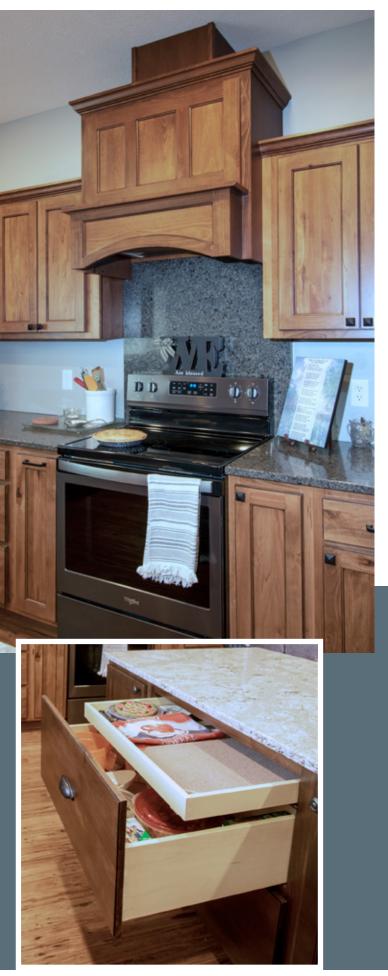

## AMAZING STORAGE!

Your kitchen countertops can be clutter free once and for all with smart and easy organization ideas. Cabinet rollouts, a built in pantry cabinet, broom cabinet and a chrome mixer lift are perfect for this size kitchen.

An angled cabinet makes access into the room easier and provides a place for kitchen accessories. The dining alcove is the perfect place for window seats with the drawers making efficient space to store games and table decor.