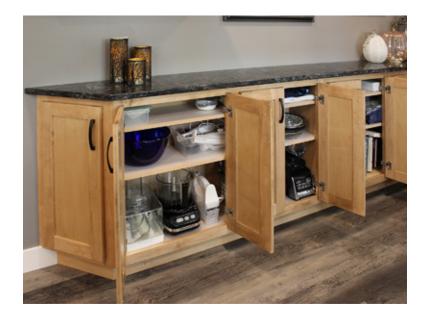

## AMAZING STORAGE!

Your kitchen countertops can be clutter free once and for all with smart and easy organization ideas. Cabinet rollouts, a built in pantry cabinet, broom cabinet and a chrome mixer lift are perfect for this size kitchen.

WHITE DRIFT

CAPRI DRIFT FOG DRIFT

34 www.kochcabinet.com

Distressing

Wormholes

The beauty of Koch Cabinetry will delight your family and friends throughout the years. With the many storage solutions available, you can enhance the performance and functionality of your cabinetry, saving you time and space. Koch Cabinets offer a wide variety of products by Century, they produce quality American made products, and Rev-A-Shelf.