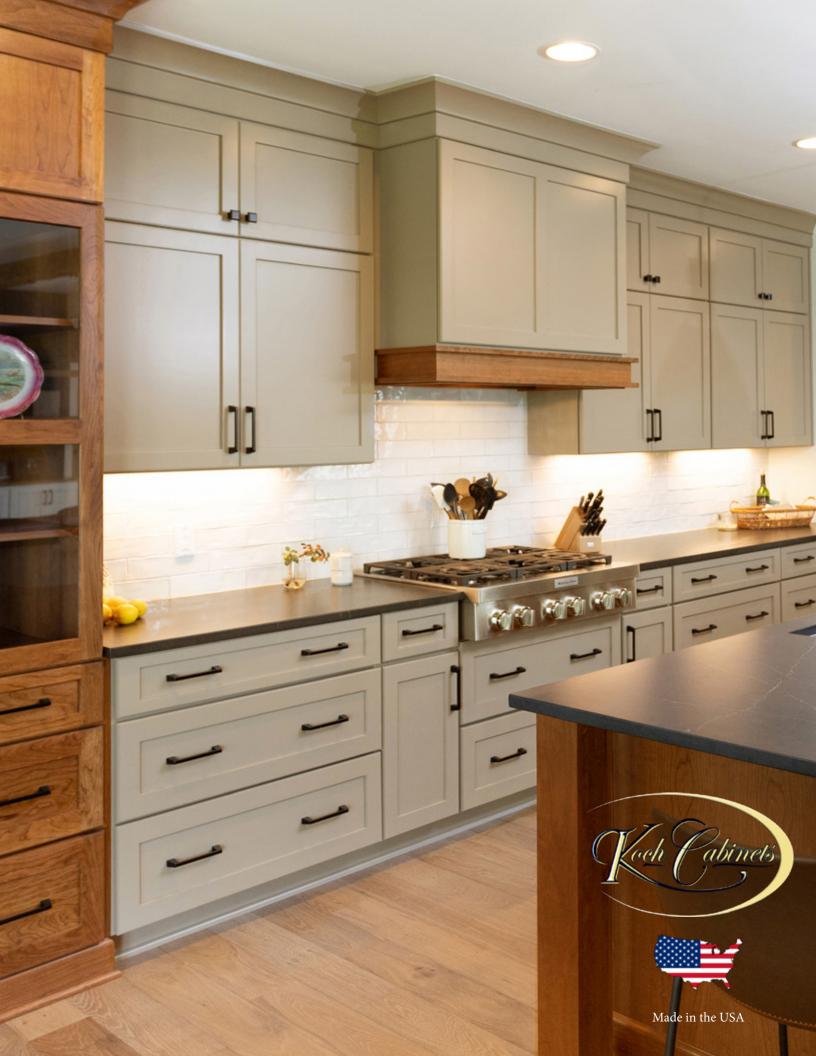

# SAVANNAH15

PAINT GRADE MAPLE - TAUPE & CHERRY - BRIARWOOD

This contemporary kitchen features the Savannah15 door style, combining the beauty of Taupe paint and Briarwood stained Cherry wood. It creates such a warm, cozy inviting feeling that guests will be reluctant to leave.

The stunning range hood was accented with the stained Cherry by making use of fillers, light rail, and scribe with the Briarwood stain. Built in ovens, microwave and a pots and pan base topped with a gas range would be the envy of any chef.