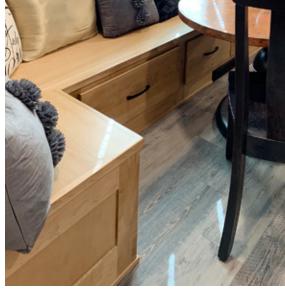

An angled cabinet makes access into the room easier and provides a place for kitchen accessories. The dining alcove is the perfect place for window seats with the drawers making efficient space to store games and table decor.