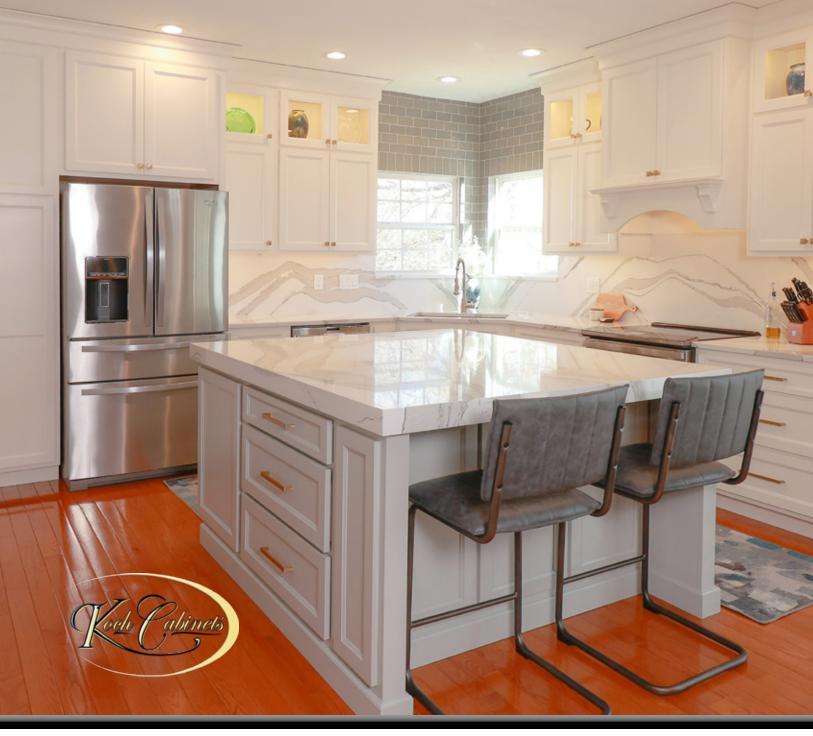

## THE ELEGANCE OF WHITE

]]

This style and color is one of the most elegant choices you could make. It creates a spacious look that is modern and inviting.

The crown riser combined with a mid shaker crown is a classic clean look. 5 piece fronts and appliance panels for the refrigerator adds to the beauty of the space.