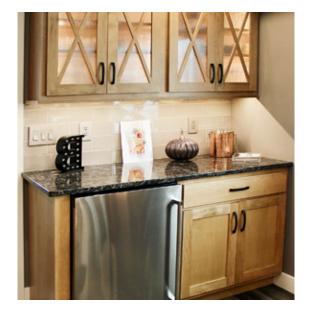

## AMAZING STORAGE!

Your kitchen countertops can be clutter free once and for all with smart and easy organization ideas. Cabinet rollouts, a built in pantry cabinet, broom cabinet and a chrome mixer lift are perfect for this size kitchen.

An angled cabinet makes access into the room easier and provides a place for kitchen accessories. The dining alcove is the perfect place for window seats with the drawers making efficient space to store games and table decor.