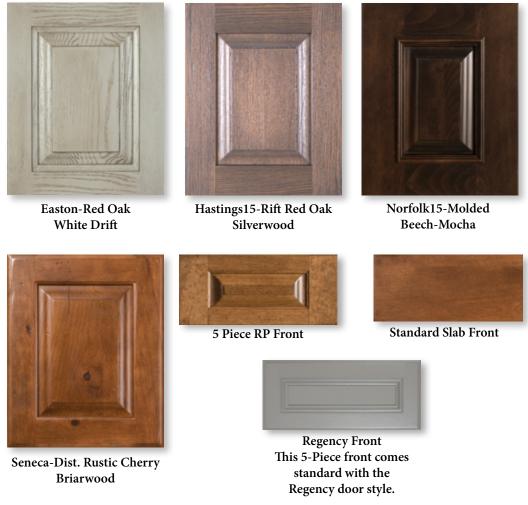

### Easton - Paint Grade Maple - Black

#### Savannah15 - Rustic Birch - Briarwood

Vicksburg - Capri Drift Perimeter Cabinets and Seneca - Rustic Beech - Sienna W/Black Glaze Island

Seneca - Knotty Alder - Silverwood

24 www.kochcabinet.com

Charleston15 - Rustic Beech - Stone

Augusta15 - Paint Grade Maple - White and Rustic Beech - Mocha

28 www.kochcabinet.com

Flat Panel Doors

The 1/4" flat panel door creates a sleek, clean, design. This door style can offer you the traditional or contemporary style you are looking for.

Prairie-Hickory Driftwood

Augusta15-Knotty Alder

**Ridgegate-Birch-Chestnut** Miter Door

**Bristol-Cherry** Golden W/pencil glaze

Savannah15-Paint Grade **Charcoal Blue** 

Paints Only

Summerhill-Birch Briarwood

Raised Panel

Doors

5/8" Solid raised panel doors add dimension & elegance to a home.

Highlights or glazes will add detail and personality.

**5 Piece FP Front** 

**Standard Slab Front** 

**Ridgegate Front** This 5-Piece front comes standard with the Ridgegate door style.

**Regency-Birch-Fog** Miter Door -Paints Only

### Slab Doors and Fronts

Doors are a 3/4" panel. The Bedford door has a 3/4" molding on the perimeter of the door.

Bedford-Rift Red Oak Capri

Liberty-Beech Frontier

**Oyster (Paints Only)** 

Mesa Front

Some door styles are not offered in all species or finishes. Please visit with your dealer for more information.

Aspen15-PG Maple Taupe

Charleston15-Birch Fog Drift

**Orleans-Rustic Hickory** Natural

Reverse Raised

Panel Doors

*Combines the sleek, clean lines of the* flat panel with a 3/8" solid raised panel on the back side of the door.

> Fairway-Rustic Beech Capri Drift

Vicksburg-Maple Pecan

Madison15-Red Oak Stone

**Standard Slab Front** 

**5 Piece RRP Front** 

China Door

Molded Door

China Door and Molded Door Options