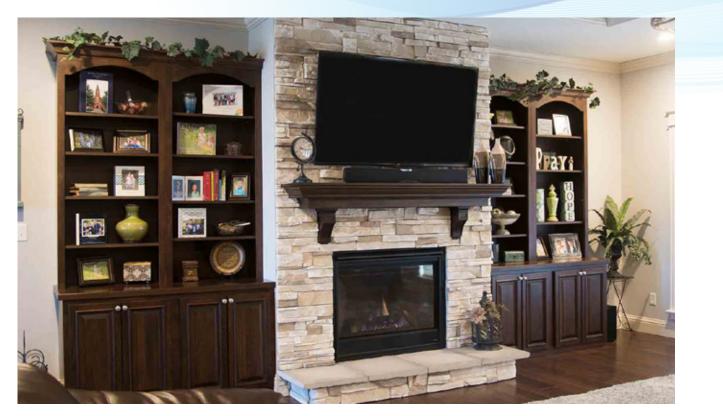

# Every room in your home can be as beautiful and unique as your kitchen

Our hand crafted cabinetry will enhance your media room, home office, bathroom, closet, entertainment center, living room, bar area, entry way or any room in your home. Make a lasting impression throughout your home as your family and friends gather together to create memories.