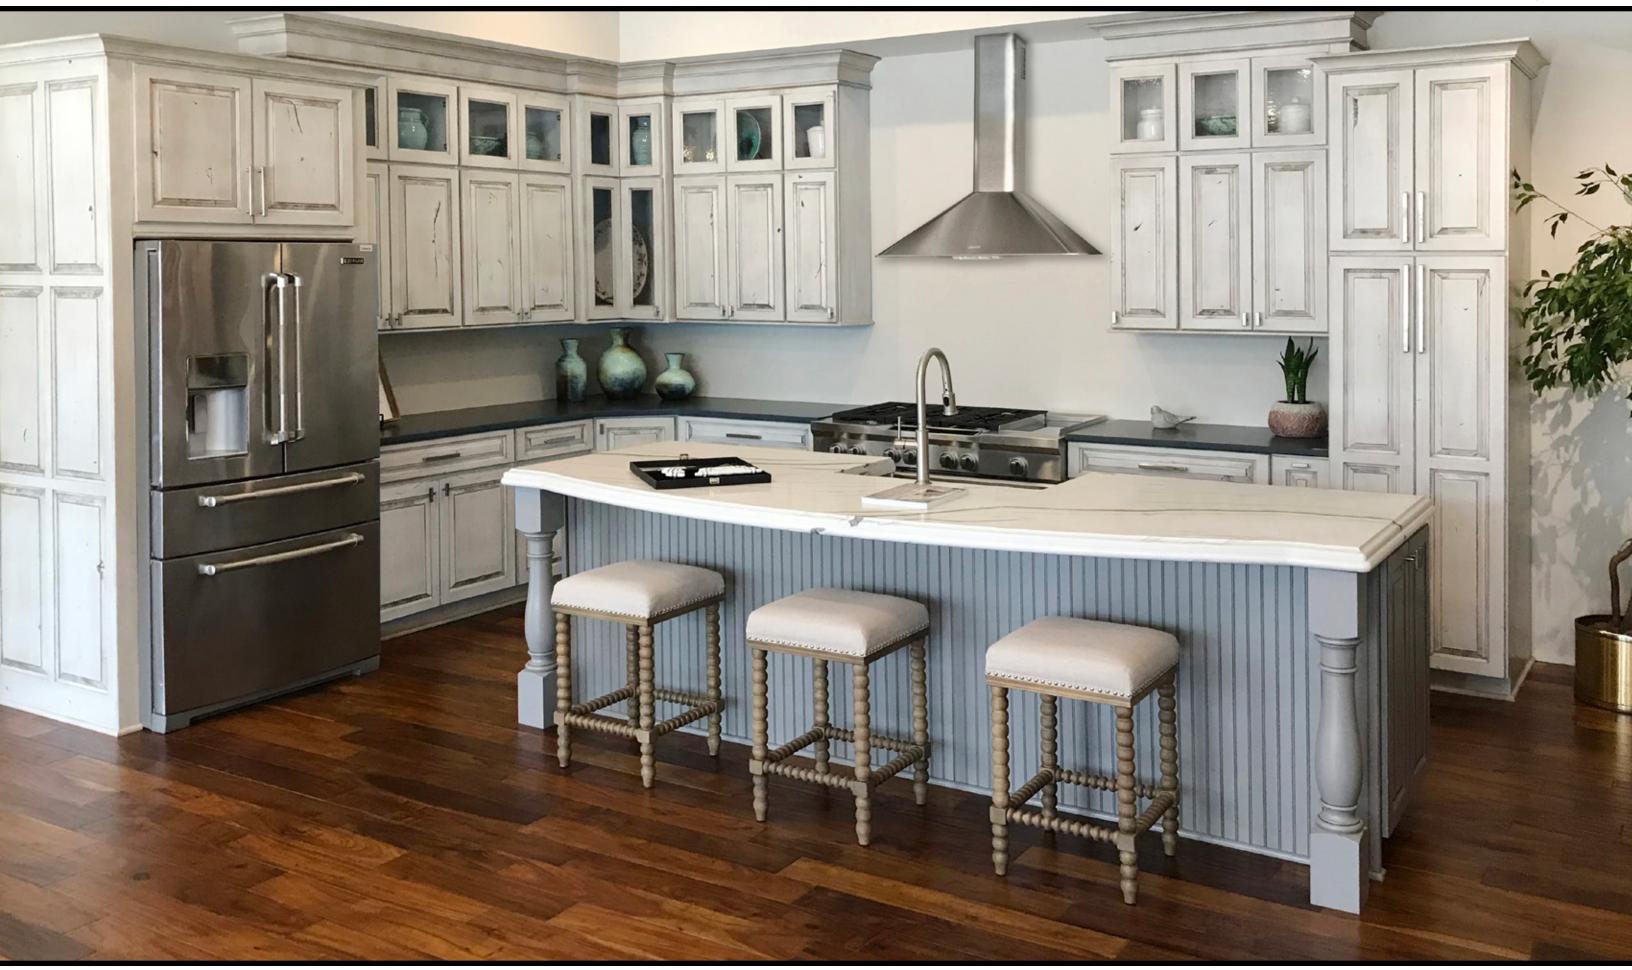

The China Door cabinet adds a stunning look that makes this kitchen a showstopper.

Seneca - Rustic Birch - White Drift Perimeter Cabinets and a Fog Island

When entering this family's house you immediately know their kitchen is the heart of the home. Designed for a lady that loves to cook, your first impression might be enhanced by the smell of freshly baked pies.

A pots and pans base cabinet includes a rollout that is ideal for baking accessories. The Rev-A-Shelf mixer lift, corner diagonals with a tambour appliance garage and the built in microwave are some of the many features in this kitchen.

> A walk in pantry and the stunning Omega Accent Range Hood adds functionality and beauty.