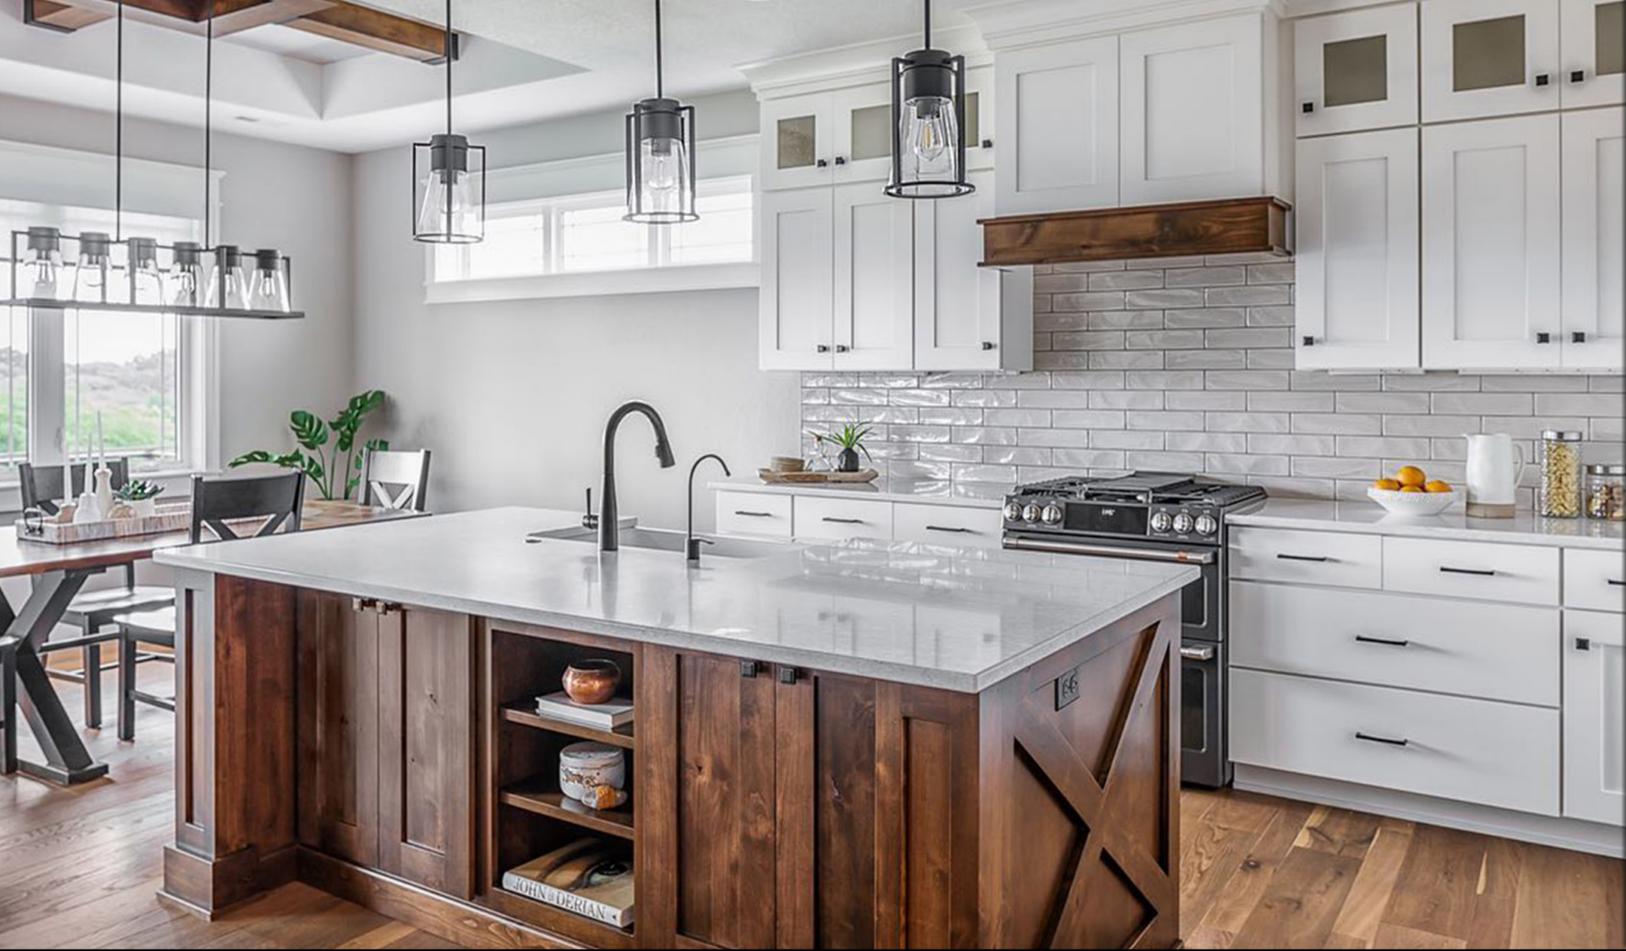

## THE ELEGANCE OF WHITE

]]

This style and color is one of the most elegant choices you could make. It creates a spacious look that is modern and inviting.

The crown riser combined with a mid shaker crown is a classic clean look. 5 piece fronts and appliance panels for the refrigerator adds to the beauty of the space.