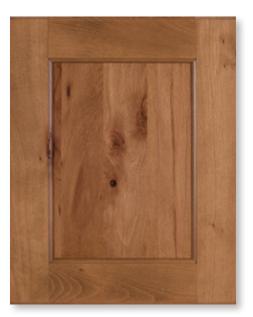

Doors made with rustic woods may have knots, mineral marks, blemishes, and character spots. The amount of characteristics are random so no two doors will be exactly the same, making it a unique and beautiful product. There is no minimum or maximum amount of characteristics in a door.