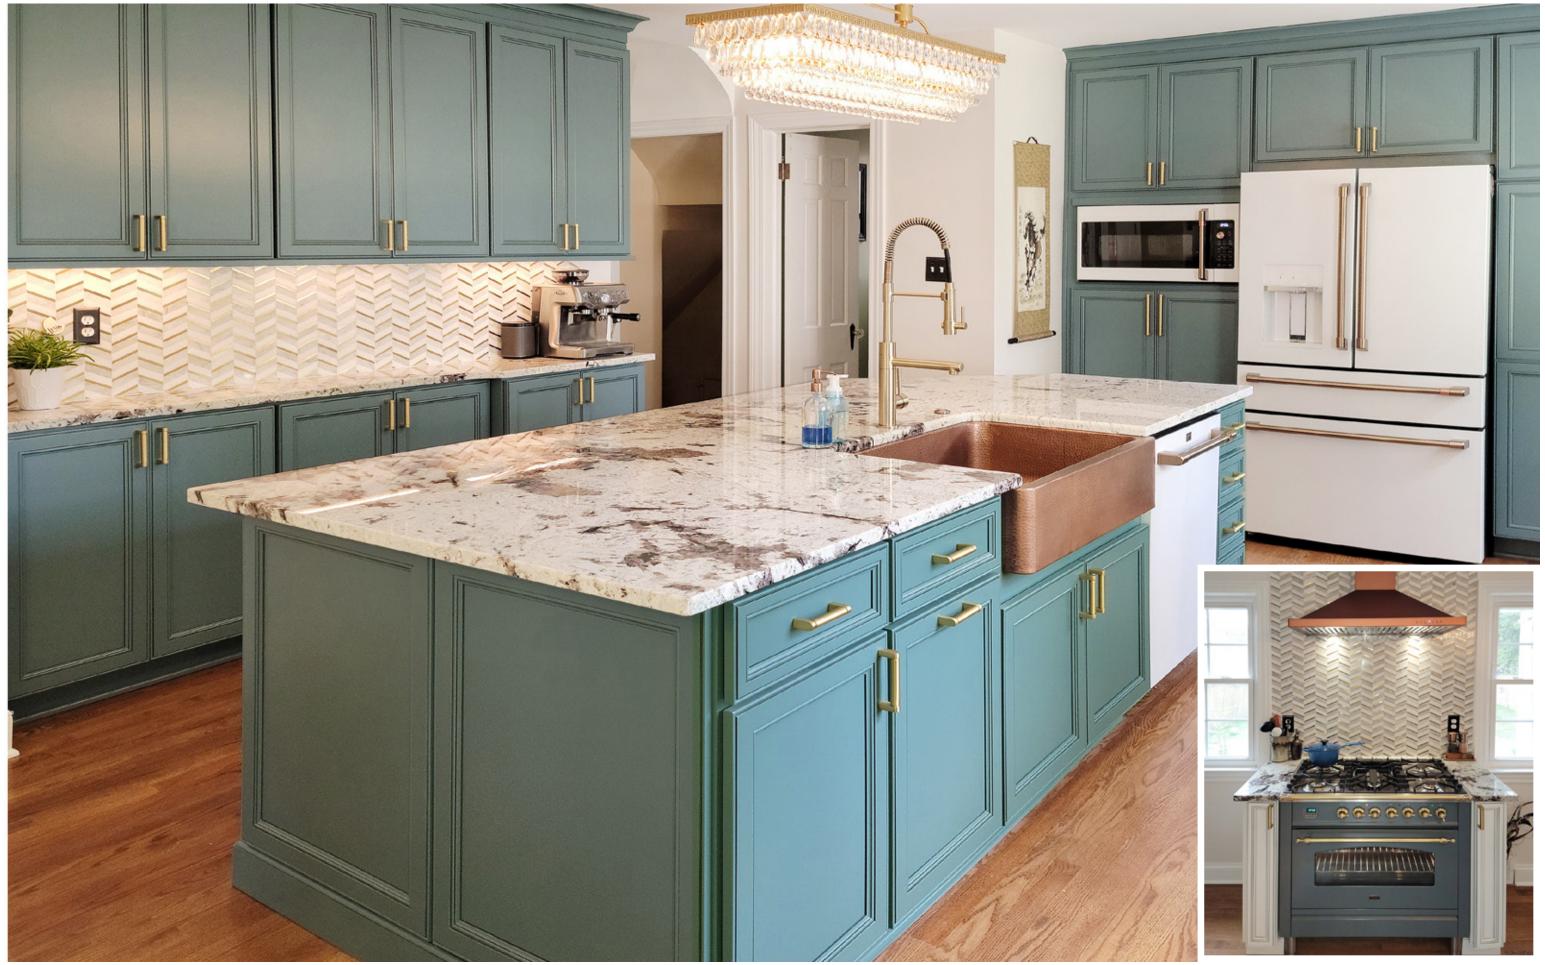

# SAVANNAH15

PAINT GRADE MAPLE - TAUPE & CHERRY - BRIARWOOD

This contemporary kitchen features the Savannah15 door style, combining the beauty of Taupe paint and Briarwood stained Cherry wood. It creates such a warm, cozy inviting feeling that guests will be reluctant to leave.

The stunning range hood was accented with the stained Cherry by making use of fillers, light rail, and scribe with the Briarwood stain. Built in ovens, microwave and a pots and pan base topped with a gas range would be the envy of any chef.