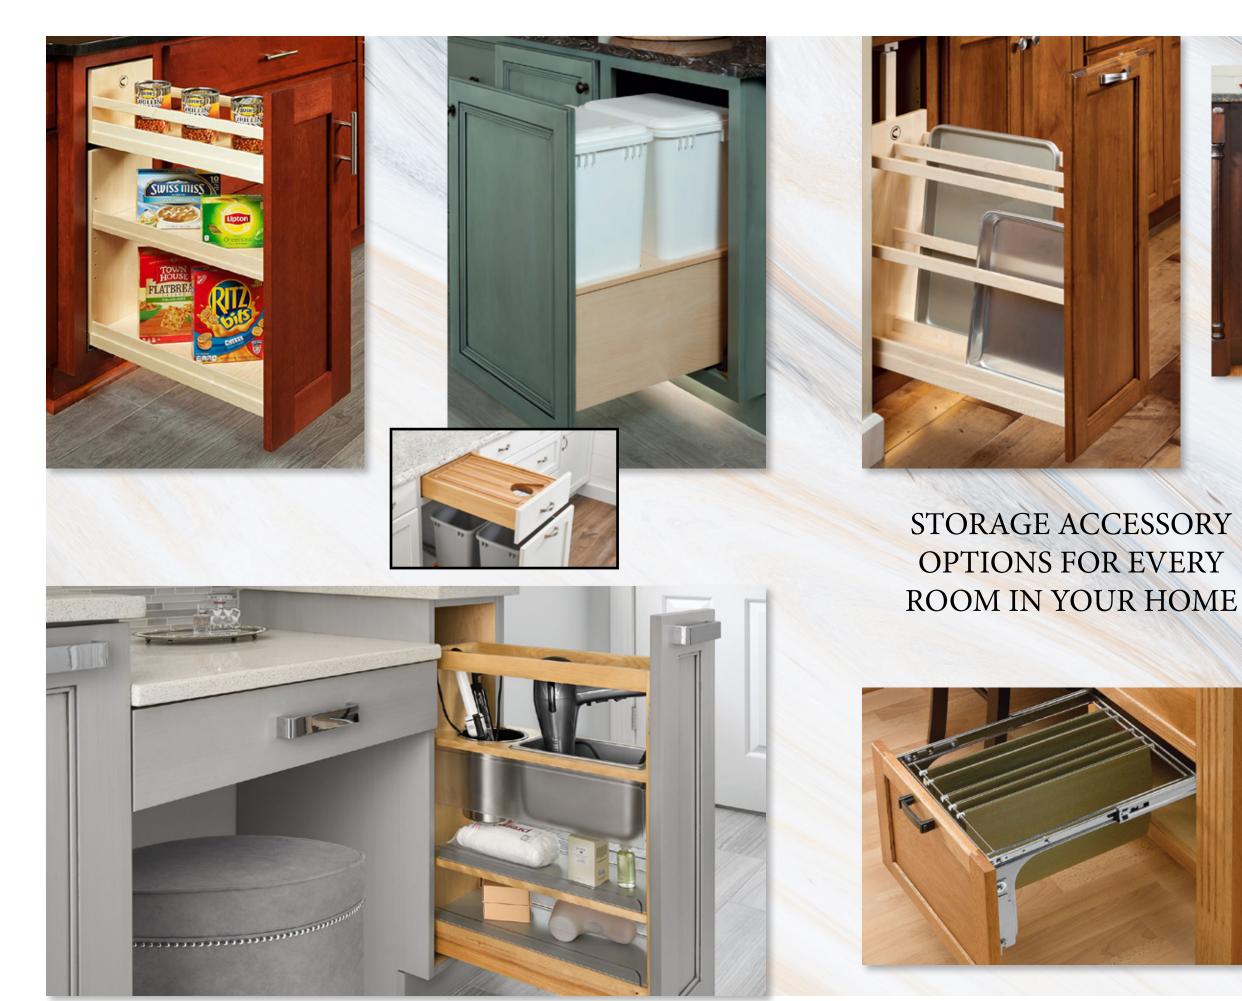

# Every room in your home can be as beautiful and unique as your kitchen

Our hand crafted cabinetry will enhance your media room, home office, bathroom, closet, entertainment center, living room, bar area, entry way or any room in your home. Make a lasting impression throughout your home as your family and friends gather together to create memories.

## AMAZING STORAGE!

Your kitchen countertops can be clutter free once and for all with smart and easy organization ideas. Cabinet rollouts, a built in pantry cabinet, broom cabinet and a chrome mixer lift are perfect for this size kitchen.

WHITE DRIFT

CAPRI DRIFT FOG DRIFT

34 www.kochcabinet.com

Distressing

Wormholes

The beauty of Koch Cabinetry will delight your family and friends throughout the years. With the many storage solutions available, you can enhance the performance and functionality of your cabinetry, saving you time and space. Koch Cabinets offer a wide variety of products by Century, they produce quality American made products, and Rev-A-Shelf.

Storage Solutions

Bristol - Ivory Perimeter Cabinets - Dusk Island