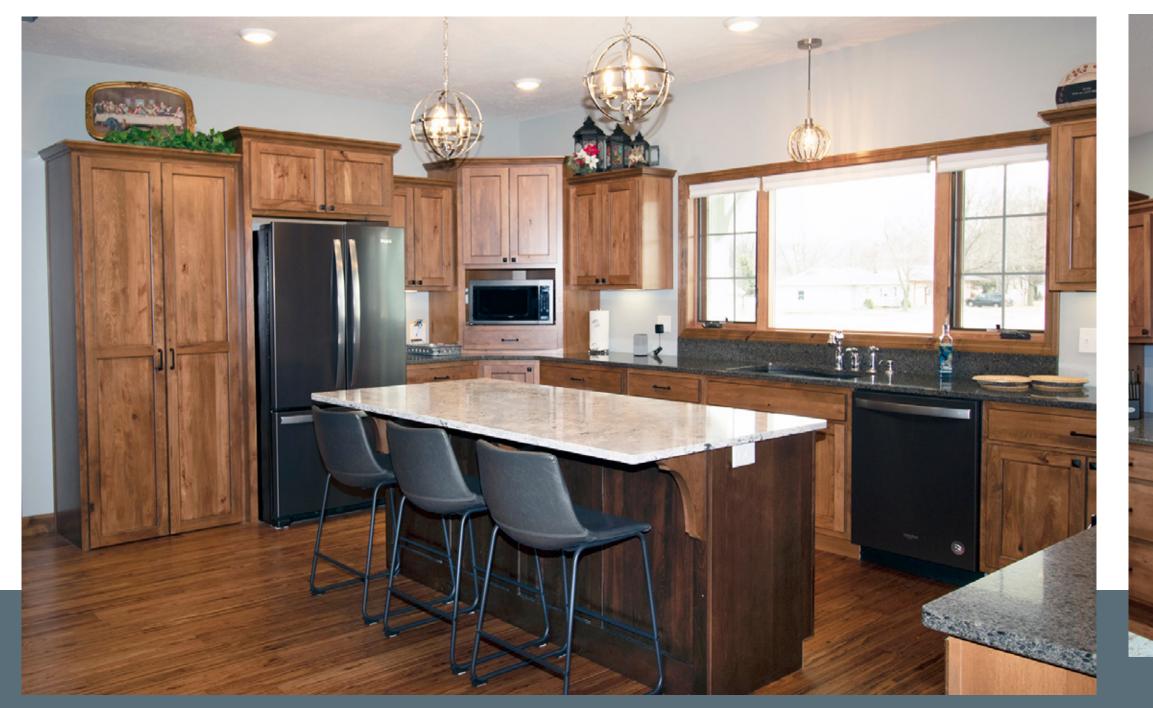

Rustic design trends are becoming very popular in kitchen designs. Koch Cabinets offer a variety of wood species and stains that will enhance the warm and cozy atmosphere you are looking for. Rub through and distressing are additional features that can be added to most cabinets.