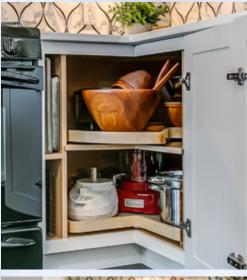

## AMAZING STORAGE!

Your kitchen countertops can be clutter free once and for all with smart and easy organization ideas. Cabinet rollouts, a built in pantry cabinet, broom cabinet and a chrome mixer lift are perfect for this size kitchen.

A pots and pans base cabinet includes a rollout that is ideal for baking accessories. The Rev-A-Shelf mixer lift, corner diagonals with a tambour appliance garage and the built in microwave are some of the many features in this kitchen.