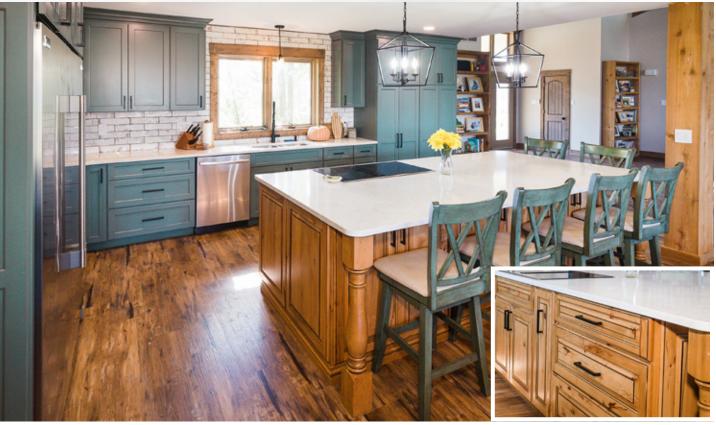

#### Savannah15 - Rustic Birch - Briarwood

Vicksburg - Capri Drift Perimeter Cabinets and Seneca - Rustic Beech - Sienna W/Black Glaze Island

Seneca - Knotty Alder - Silverwood

24 www.kochcabinet.com

Charleston15 - Rustic Beech - Stone