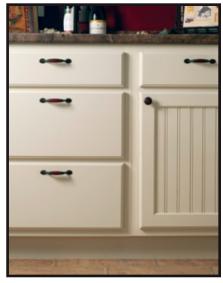

d Door

China Door and Molded Door Options



Molded 5 Piece Front







X Mullion

Princeton Mullion





30/70 W/Mullion



The term "overlay" refers to the amount the cabinet door (and drawer front) overlays (or hangs over) the cabinet frame opening. Koch frames are typically 1 3/4" wide and two overlay options are available.

Note: There can be some exceptions with certain cabinets. Check with your dealer for more information.

#### Modified Full Overlay

32 www.kochcabinet.com



Standard Mullion



Prairie Mullion





30/70 Split

DOOR AND DRAWER OVERLAY OPTIONS

Our standard overlay generally covers 1/2" of the frame, leaving  $1 \frac{1}{4}$  of the frame exposed. The Mod-Full overlay option will generally cover  $1 \frac{1}{2}$  of the frame, leaving 1/4" of the frame exposed.



Standard Overlay

| BUDE Glazes - Stains Only   Image: Provide the state of t                | Paints            |             |          |                      |               |                 |
|------------------------------------------------------------------------------------------------------------------------------------------------------------------------------------------------------------------------------------------------------------------------------------------------------------------------------------------------------------------------------------------------------------------------------------------------------------------------------------------------------------------------------------------------------------------------------------------------------------------------