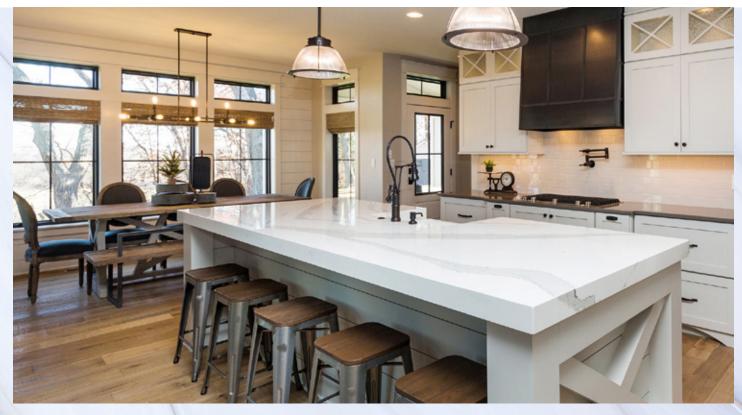

The crown riser combined with a mid shaker crown is a classic clean look. 5 piece fronts and appliance panels for the refrigerator adds to the beauty of the space.

Tes and

910













# Every room in your home can be as beautiful and unique as your kitchen

Our hand crafted cabinetry will enhance your media room, home office, bathroom, closet, entertainment center, living room, bar area, entry way or any room in your home. Make a lasting impression throughout your home as your family and friends gather together to create memories.









### Charleston15 - Birch - Golden





Your kitchen is truly an investment that will enrich your home with love and laughter through the years.

*It is the place where friends and family come together* for gatherings and special occasions.







Over the past several years, white cabinets, and versions of white, have become extremely popular in kitchens. The new trend is to add pops of color, or contrasting colors, on some of the cabinets to let your home's personality shine. Koch Cabinets offer 12 variations of paint colors; Black, Capri, Charcoal Blue, Dusk, Fog, Ivory, Oyster, Taupe, White, Fog Drift, Capri Drift and White Drift.





### Ridgegate - Birch - Capri W/Ebony Highlight and the range cabinet is White W/Ebony Highlight

Actual finishes and variations in wood species may differ from photography shown. See your dealer for product sample. 19









# SAVANNAH15

Maple wood species with our Pecan stain offers a wonderful combination of refined beauty and durability.

This kitchen's modern elegant look and the warmth