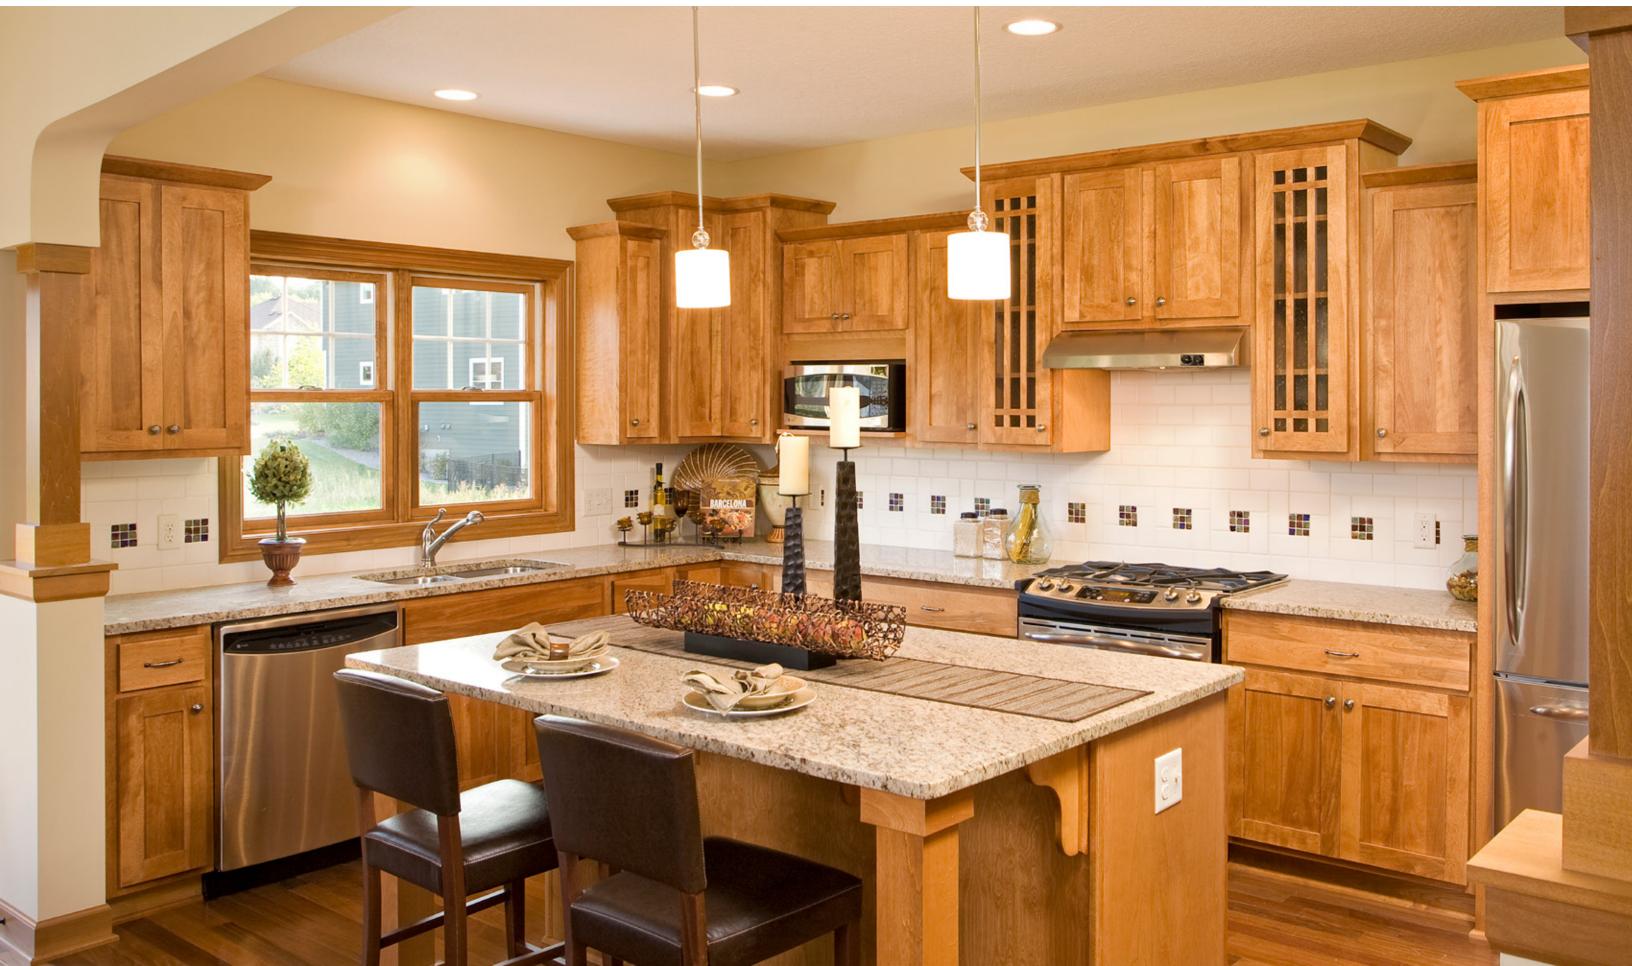

# SAVANNAH15

PAINT GRADE MAPLE - TAUPE & CHERRY - BRIARWOOD

This contemporary kitchen features the Savannah15 door style, combining the beauty of Taupe paint and Briarwood stained Cherry wood. It creates such a warm, cozy inviting feeling that guests will be reluctant to leave.

The stunning range hood was accented with the stained Cherry by making use of fillers, light rail, and scribe with the Briarwood stain. Built in ovens, microwave and a pots and pan base topped with a gas range would be the envy of any chef.