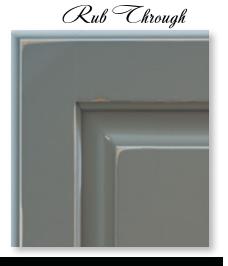

Knots

Mineral Streaks

Finish Techniques

DISTRESSING: Our distressing technique creates a unique look with cracks, dents, nicks, and wormholes, giving the appearance of aged wood.

**RUB THROUGH:** Allows the natural wood color to show through the finish or paint.