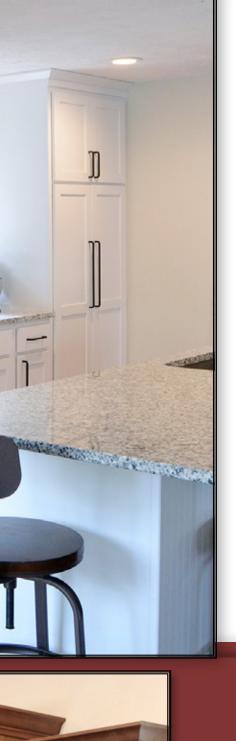

Windsor15-Birch-White

Lexington-Birch-Chestnut W/Pencil Glaze

Windsor15-Birch-Mocha

Gianna-Birch-White

Java stain was exactly what the bachelor owner was looking for. The small space was designed with functionality and style to creat a warm and welcoming place to gather. This beautiful kitchen features some elements that were customized by the builder. Door style is Windsor15 and the wood species is Birch.