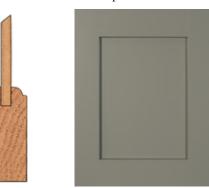

Gianna-Rustic Birch-Briarwood Edge Profile-Shaker, Flat Panel Wood Species: Birch, Rustic Birch