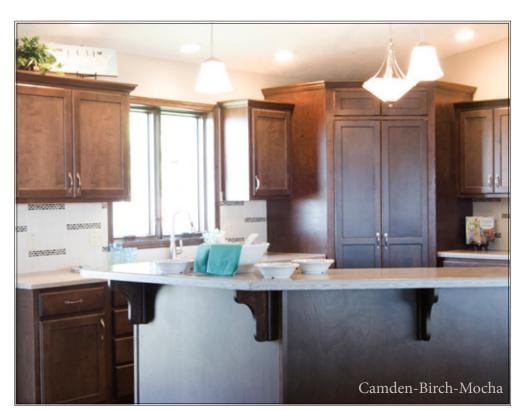

Actual finishes and variations in wood species may differ from photography shown. See your dealer for product sample.

## ExpressDoor Styles



Plymouth-Birch-Ivory Edge profile-Plymouth, Raised Panel Wood Species: Birch



Hartford950-Red Oak-Golden Edge profile-950, Flat Panel Wood Species: Red Oak, Birch, Rustic Birch



Bridgeport950-Birch-Stone Edge profile-950, Raised Panel Wood Species: Birch



Lexington-Birch-Chestnut (Black Trace) Edge Profile-Lexington, Flat Panel Wood Species: Birch



Camden-Birch-Frontier Edge Profile-Shaker, Flat Panel Wood Species: Red Oak, Birch, Rustic Birch



Windsor15-Birch-Fog Edge Profile-Shaker, Flat Panel Wood Species: Red Oak, Birch, Rustic Birch



Gianna-Rustic Birch-Briarwood Edge Profile-Shaker, Flat Panel Wood Species: Birch, Rustic Birch





## Explore the possibilities!

The Express Series has the variety of door styles, wood species and finishes that will enhance any room in your home, at prices you will love!



Modern, Traditional or Rustic, let your creative style become a reality.

Camden-Birch-



Distributed by: