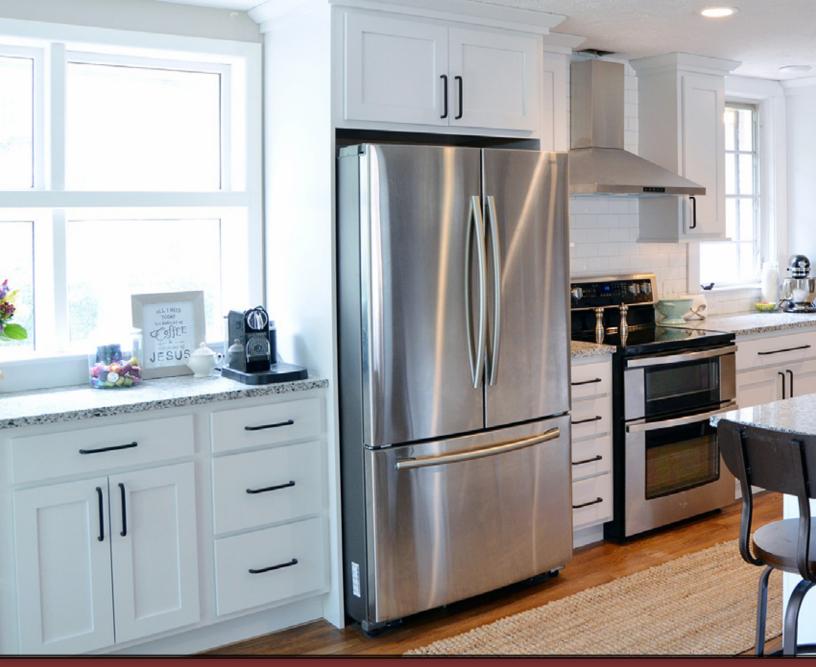

Windsor15-Birch-White

Lexington-Birch-Chestnut W/Pencil Glaze

Windsor15-Birch-Mocha

Gianna-Birch-White

Java stain was exactly what the bachelor owner was looking for. The small space was designed with functionality and style to creat a warm and welcoming place to gather. This beautiful kitchen features some elements that were customized by the builder. Door style is Windsor15 and the wood species is Birch.