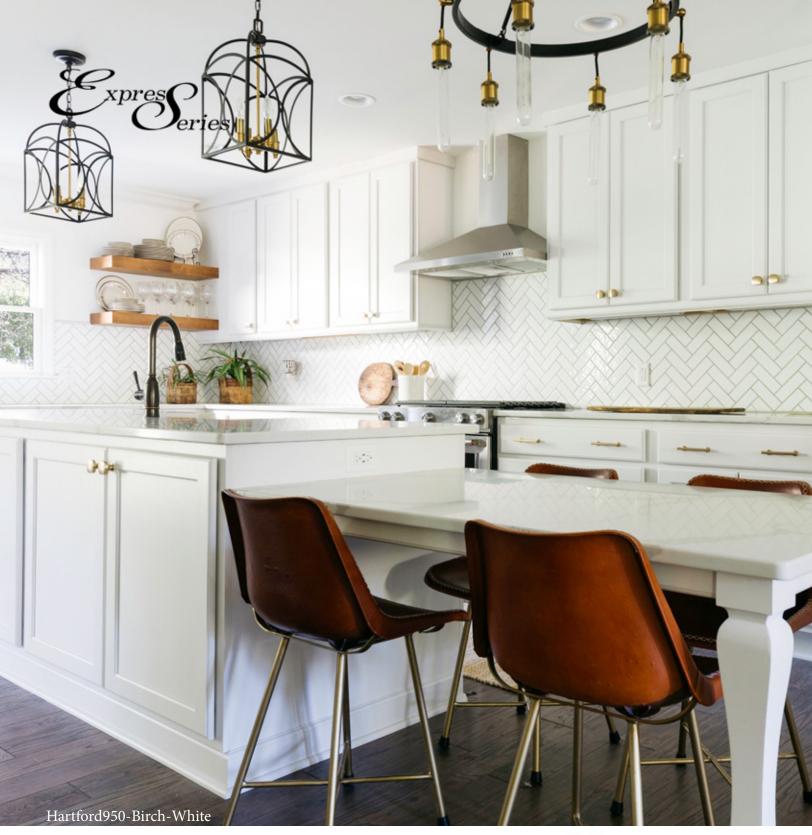

## ExpressDoor Styles

Plymouth-Birch-Ivory Edge profile-Plymouth, Raised Panel Wood Species: Birch

Hartford950-Red Oak-Golden Edge profile-950, Flat Panel Wood Species: Red Oak, Birch, Rustic Birch

Bridgeport950-Birch-Stone Edge profile-950, Raised Panel Wood Species: Birch