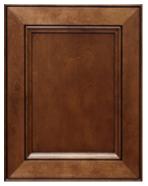

Windsor15-Birch-White

Lexington-Birch-Chestnut W/Pencil Glaze

Windsor15-Birch-Mocha

Gianna-Birch-White

Java stain was exactly what the bachelor owner was looking for. The small space was designed with functionality and style to creat a warm and welcoming place to gather. This beautiful kitchen features some elements that were customized by the builder. Door style is Windsor15 and the wood species is Birch.