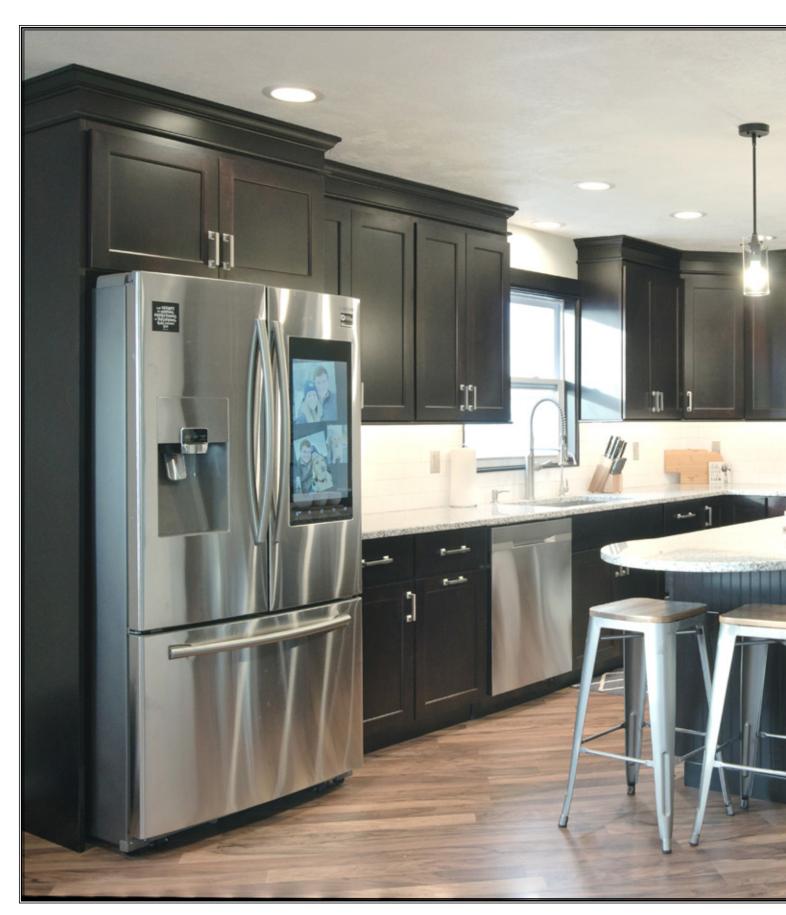

Windsor15-Birch-White

Lexington-Birch-Chestnut W/Pencil Glaze

Windsor15-Birch-Mocha

Gianna-Birch-White

Java stain was exactly what the bachelor owner was looking for. The small space was designed with functionality and style to creat a warm and welcoming place to gather. This beautiful kitchen features some elements that were customized by the builder. Door style is Windsor15 and the wood species is Birch.