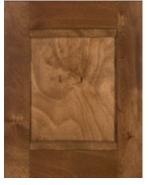

Lexington-Birch-Chestnut (Black Trace) Edge Profile-Lexington, Flat Panel Wood Species: Birch

Camden-Birch-Frontier Edge Profile-Shaker, Flat Panel Wood Species: Red Oak, Birch, Rustic Birch

Windsor15-Birch-Fog Edge Profile-Shaker, Flat Panel Wood Species: Red Oak, Birch, Rustic Birch