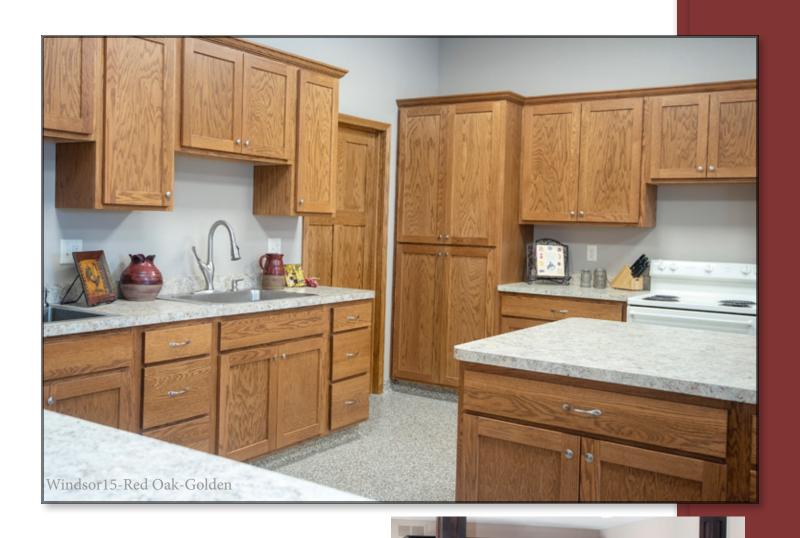

## ExpressDoor Styles

Plymouth-Birch-Ivory Edge profile-Plymouth, Raised Panel Wood Species: Birch

Hartford950-Red Oak-Golden Edge profile-950, Flat Panel Wood Species: Red Oak, Birch, Rustic Birch

Bridgeport950-Birch-Stone Edge profile-950, Raised Panel Wood Species: Birch