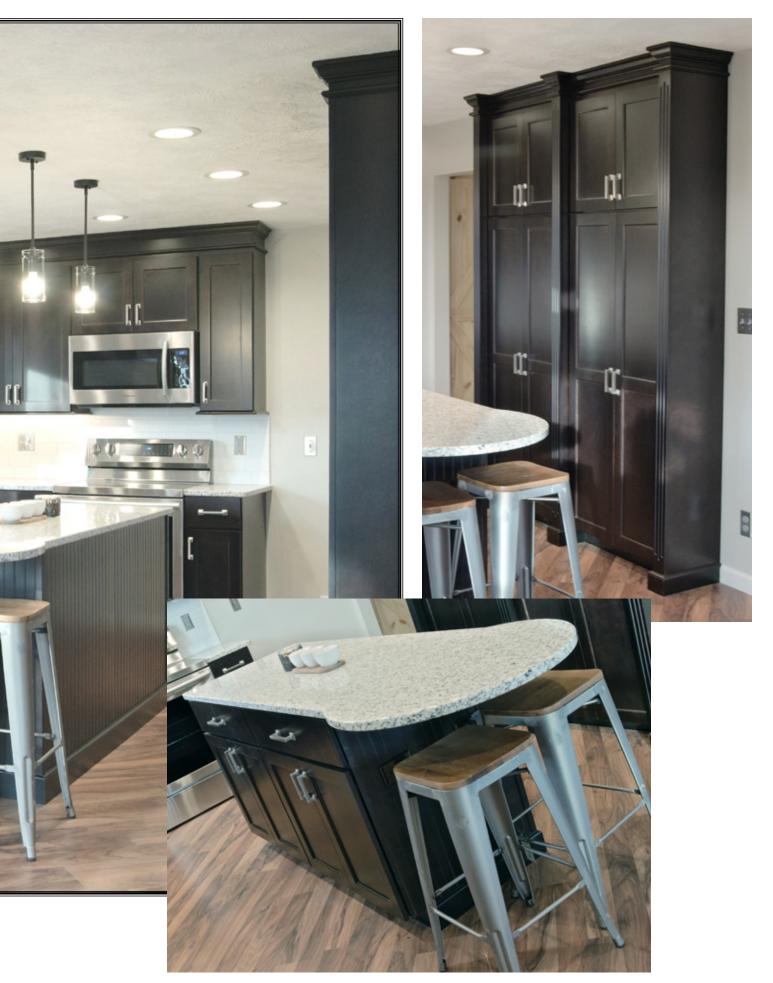

Windsor15-Birch-White

Lexington-Birch-Chestnut W/Pencil Glaze

Windsor15-Birch-Mocha

Gianna-Birch-White

Java stain was exactly what the bachelor owner was looking for. The small space was designed with functionality and style to creat a warm and welcoming place to gather. This beautiful kitchen features some elements that were customized by the builder. Door style is Windsor15 and the wood species is Birch.