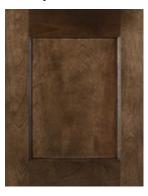

was exactly what the bachelor owner was looking for. The small space was designed with functionality and style to creat a warm and welcoming place to gather. This beautiful kitchen features some elements that were customized by the builder. Door style is Windsor15 and the wood species is Birch.



Actual finishes and variations in wood species may differ from photography shown. See your dealer for product sample.

## ExpressDoor Styles



Plymouth-Birch-Ivory Edge profile-Plymouth, Raised Panel Wood Species: Birch



Hartford950-Red Oak-Golden Edge profile-950, Flat Panel Wood Species: Red Oak, Birch, Rustic Birch



Bridgeport950-Birch-Stone Edge profile-950, Raised Panel Wood Species: Birch



Lexington-Birch-Chestnut (Black Trace) Edge Profile-Lexington, Flat Panel Wood Species: Birch



Camden-Birch-Frontier Edge Profile-Shaker, Flat Panel Wood Species: Red Oak, Birch, Rustic Birch



Windsor15-Birch-Fog Edge Profile-Shaker, Flat Panel Wood Species: Red Oak, Birch, Rustic Birch



Gianna-Rustic Birch-Briarwood Edge Profile-Shaker, Flat Panel Wood Species: Birch, Rustic Birch





## Explore the possibilities!

The Express Series has the variety of door styles, wood species and finishes that will enhance any room in your home, at prices you will love!



Modern, Traditional or Rustic, let your creative style become a reality.

Camden-Birch-



Distributed by: